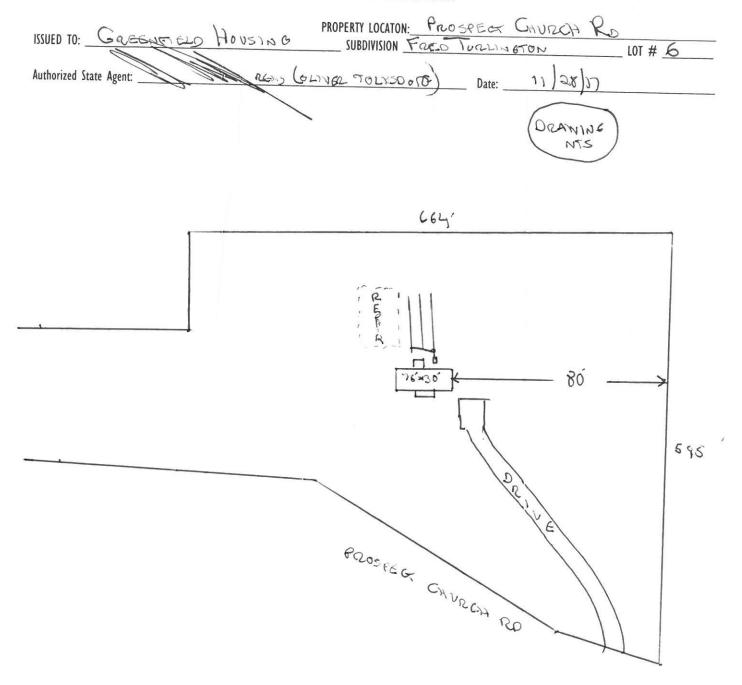

| tion Date: 1 27 22                                                                          |

## Harnett County Department of Public Health Site Sketch



Department of Environment, Health and Natural Resources Division of Environmental Health On-Site Wastewater Section

Sheet:
Property ID:
Lot #:
File #:
Code:

## SOIL/SITE EVALUATION for ON-SITE WASTEWATER SYSTEM

| Owner: Applicant: Address: Proposed Facility: 3 30 50 | Date Evaluated: (1949): 3 ( 0 ) | D G:           |         |
|-------------------------------------------------------|---------------------------------|----------------|---------|
| Location of Site:                                     | Property Recorded               | Property Size: |         |
| Evaluation Method: Auger Boring                       | Individual Well                 | ☐ Spring       | ☐ Other |
| Type of Wastewater: Sewa                              | ge Industrial Process           | ☐ Mixed        |