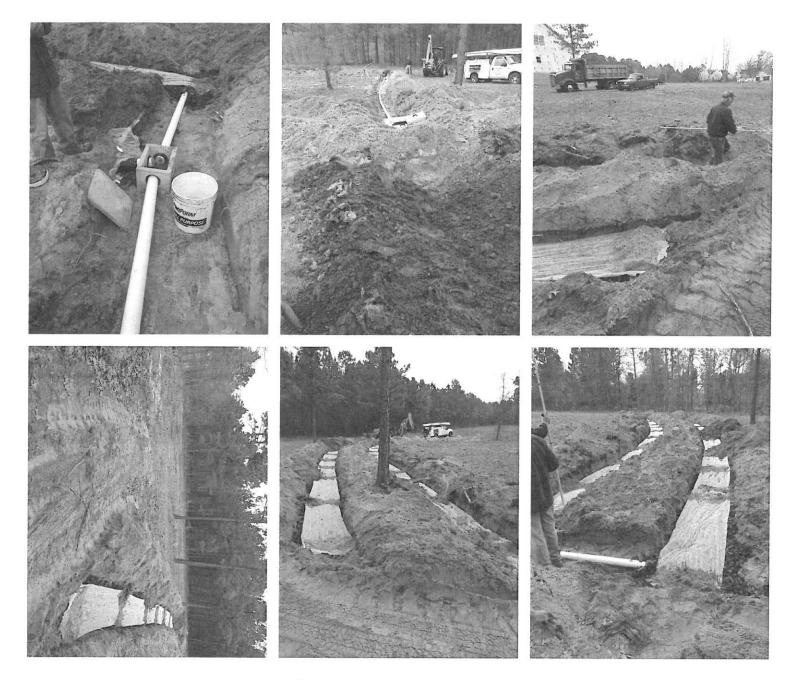

## PERMIT CONDITIONS:

| I.     | Performance:      | System shall perform in   | accordance with Rule .1961.               |                           |                         |          |
|--------|-------------------|---------------------------|-------------------------------------------|---------------------------|-------------------------|----------|
| 11.    | Monitoring:       | As required by Rule .19   | 61.                                       |                           |                         |          |
| Ш.     | Maintenance:      | As required by Rule .19   | 61. Other:                                |                           |                         |          |
|        |                   | Subsurface system opera   | ntor required? Yes 🗆 No 🗶                 |                           |                         |          |
|        |                   | If yes, see attached she  | et for additional operation conditions, m | aintenance and reporting. |                         |          |
| IV.    | Operation:        |                           |                                           |                           |                         |          |
|        |                   |                           |                                           |                           | 1                       |          |
| V.     | Other:            |                           |                                           |                           |                         |          |
|        |                   | D-Box 🛛                   | Pump 🛛                                    | Alarm 🗆                   | H20Line 🗆               | PWR Line |
| Follow | ing are the spec  | ifications for the sewage | disposal system on the above captioned    | property.                 |                         |          |
|        | of system: 🗆      |                           | her TIRE CHIPS                            | Septic Tank:              | 1000 gallons Pump Tank: | gallons  |
| Subsu  | rface             | No. of                    | exact length                              | width of                  | depth of                |          |
| Draina | age Field         | ditches 2                 | of each ditch 100                         | feet ditches              | 3 feet ditches 18       | inches   |
| French | n Drain Required: |                           | Linear feet                               |                           |                         |          |
|        |                   |                           |                                           |                           | 2                       |          |
| Autho  | orized State Ag   | gent                      | HERIS                                     |                           | Date 2 28 )8            |          |

Driver:

Deputy Weighmaster:

Libby Cameron

Sharpe ta

This load of the chips is from the Fuel Grade location and meets the Nc specification as stated in Innovative Wastewater system approval IWWS-2002-03R for the chip Substitution for Rock Aggregrate in Nitrification Fields. . ....