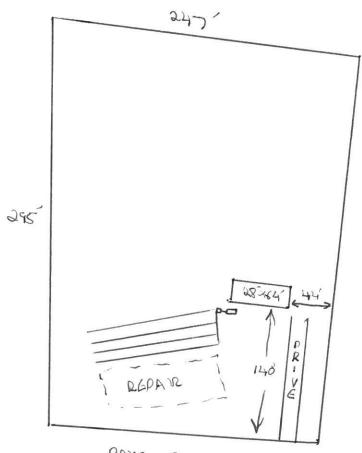

## Harnett County Department of Public Health

Improvement Permit

| ()                                                                                                                                                                                                                                                                                                                                                                                                                                                                                                                                                                                                                                                                                                                                                                                                                                                                                                                                                                                                                                                                                                                                                                                                                                                                                                                                                                                                                                                                                                                                                                                                                                                                                                                                                                                                                                                                                                                                                                                                                                                                                                                             | rovement Permit                                                                                                                                                                                                                                                                                                                                    |
|--------------------------------------------------------------------------------------------------------------------------------------------------------------------------------------------------------------------------------------------------------------------------------------------------------------------------------------------------------------------------------------------------------------------------------------------------------------------------------------------------------------------------------------------------------------------------------------------------------------------------------------------------------------------------------------------------------------------------------------------------------------------------------------------------------------------------------------------------------------------------------------------------------------------------------------------------------------------------------------------------------------------------------------------------------------------------------------------------------------------------------------------------------------------------------------------------------------------------------------------------------------------------------------------------------------------------------------------------------------------------------------------------------------------------------------------------------------------------------------------------------------------------------------------------------------------------------------------------------------------------------------------------------------------------------------------------------------------------------------------------------------------------------------------------------------------------------------------------------------------------------------------------------------------------------------------------------------------------------------------------------------------------------------------------------------------------------------------------------------------------------|----------------------------------------------------------------------------------------------------------------------------------------------------------------------------------------------------------------------------------------------------------------------------------------------------------------------------------------------------|
| PROPERTY LOCATION: Ro                                                                                                                                                                                                                                                                                                                                                                                                                                                                                                                                                                                                                                                                                                                                                                                                                                                                                                                                                                                                                                                                                                                                                                                                                                                                                                                                                                                                                                                                                                                                                                                                                                                                                                                                                                                                                                                                                                                                                                                                                                                                                                          | YEN KOCK KD.                                                                                                                                                                                                                                                                                                                                       |
| ISSUED TO: Courses Fair Homes SUBDIVISION Woma                                                                                                                                                                                                                                                                                                                                                                                                                                                                                                                                                                                                                                                                                                                                                                                                                                                                                                                                                                                                                                                                                                                                                                                                                                                                                                                                                                                                                                                                                                                                                                                                                                                                                                                                                                                                                                                                                                                                                                                                                                                                                 |                                                                                                                                                                                                                                                                                                                                                    |
| NEW REPAIR  Site Improven                                                                                                                                                                                                                                                                                                                                                                                                                                                                                                                                                                                                                                                                                                                                                                                                                                                                                                                                                                                                                                                                                                                                                                                                                                                                                                                                                                                                                                                                                                                                                                                                                                                                                                                                                                                                                                                                                                                                                                                                                                                                                                      | ments required prior to Construction Authorization Issuance:                                                                                                                                                                                                                                                                                       |
| Type of Structure: Map (28 × 64.)                                                                                                                                                                                                                                                                                                                                                                                                                                                                                                                                                                                                                                                                                                                                                                                                                                                                                                                                                                                                                                                                                                                                                                                                                                                                                                                                                                                                                                                                                                                                                                                                                                                                                                                                                                                                                                                                                                                                                                                                                                                                                              |                                                                                                                                                                                                                                                                                                                                                    |
| Proposed Wastewater System Type: CONVENTIONAL                                                                                                                                                                                                                                                                                                                                                                                                                                                                                                                                                                                                                                                                                                                                                                                                                                                                                                                                                                                                                                                                                                                                                                                                                                                                                                                                                                                                                                                                                                                                                                                                                                                                                                                                                                                                                                                                                                                                                                                                                                                                                  |                                                                                                                                                                                                                                                                                                                                                    |
| Projected Daily Flow: 360 GPD                                                                                                                                                                                                                                                                                                                                                                                                                                                                                                                                                                                                                                                                                                                                                                                                                                                                                                                                                                                                                                                                                                                                                                                                                                                                                                                                                                                                                                                                                                                                                                                                                                                                                                                                                                                                                                                                                                                                                                                                                                                                                                  |                                                                                                                                                                                                                                                                                                                                                    |
| Number of bedrooms: 3 Number of Occupants: 6 max                                                                                                                                                                                                                                                                                                                                                                                                                                                                                                                                                                                                                                                                                                                                                                                                                                                                                                                                                                                                                                                                                                                                                                                                                                                                                                                                                                                                                                                                                                                                                                                                                                                                                                                                                                                                                                                                                                                                                                                                                                                                               |                                                                                                                                                                                                                                                                                                                                                    |
| Basement □Yes ➢ No                                                                                                                                                                                                                                                                                                                                                                                                                                                                                                                                                                                                                                                                                                                                                                                                                                                                                                                                                                                                                                                                                                                                                                                                                                                                                                                                                                                                                                                                                                                                                                                                                                                                                                                                                                                                                                                                                                                                                                                                                                                                                                             |                                                                                                                                                                                                                                                                                                                                                    |
| Pump Required: ☐Yes ☐ No ☐ May be required based on final location and elevations of faciliti                                                                                                                                                                                                                                                                                                                                                                                                                                                                                                                                                                                                                                                                                                                                                                                                                                                                                                                                                                                                                                                                                                                                                                                                                                                                                                                                                                                                                                                                                                                                                                                                                                                                                                                                                                                                                                                                                                                                                                                                                                  | 195                                                                                                                                                                                                                                                                                                                                                |
| Type of Water Supply:   Community Public   Well Distance from well                                                                                                                                                                                                                                                                                                                                                                                                                                                                                                                                                                                                                                                                                                                                                                                                                                                                                                                                                                                                                                                                                                                                                                                                                                                                                                                                                                                                                                                                                                                                                                                                                                                                                                                                                                                                                                                                                                                                                                                                                                                             | \ /                                                                                                                                                                                                                                                                                                                                                |
| Permit conditions:                                                                                                                                                                                                                                                                                                                                                                                                                                                                                                                                                                                                                                                                                                                                                                                                                                                                                                                                                                                                                                                                                                                                                                                                                                                                                                                                                                                                                                                                                                                                                                                                                                                                                                                                                                                                                                                                                                                                                                                                                                                                                                             | ■ No expiration                                                                                                                                                                                                                                                                                                                                    |
| Territe Conditions.                                                                                                                                                                                                                                                                                                                                                                                                                                                                                                                                                                                                                                                                                                                                                                                                                                                                                                                                                                                                                                                                                                                                                                                                                                                                                                                                                                                                                                                                                                                                                                                                                                                                                                                                                                                                                                                                                                                                                                                                                                                                                                            | IN EXPIRATION                                                                                                                                                                                                                                                                                                                                      |
|                                                                                                                                                                                                                                                                                                                                                                                                                                                                                                                                                                                                                                                                                                                                                                                                                                                                                                                                                                                                                                                                                                                                                                                                                                                                                                                                                                                                                                                                                                                                                                                                                                                                                                                                                                                                                                                                                                                                                                                                                                                                                                                                |                                                                                                                                                                                                                                                                                                                                                    |
| Authorized State Agent:: QCEHS Date: 3 27                                                                                                                                                                                                                                                                                                                                                                                                                                                                                                                                                                                                                                                                                                                                                                                                                                                                                                                                                                                                                                                                                                                                                                                                                                                                                                                                                                                                                                                                                                                                                                                                                                                                                                                                                                                                                                                                                                                                                                                                                                                                                      | CEE ATTACHED CITE CHETCH                                                                                                                                                                                                                                                                                                                           |
| Authorized State Agent::  The issuance of this permit by the Health Department in no way guarantees the issuance of other permits. The permit holder is responsi                                                                                                                                                                                                                                                                                                                                                                                                                                                                                                                                                                                                                                                                                                                                                                                                                                                                                                                                                                                                                                                                                                                                                                                                                                                                                                                                                                                                                                                                                                                                                                                                                                                                                                                                                                                                                                                                                                                                                               | SEE ATTACHED SITE SKETCH                                                                                                                                                                                                                                                                                                                           |
| site is subject to revocation if the site plan, plat, or the intended use changes. The Improvement Permit shall not be affected by a change the Laws and Rules for Sewage Treatment and Disposal and to conditions of this permit.                                                                                                                                                                                                                                                                                                                                                                                                                                                                                                                                                                                                                                                                                                                                                                                                                                                                                                                                                                                                                                                                                                                                                                                                                                                                                                                                                                                                                                                                                                                                                                                                                                                                                                                                                                                                                                                                                             |                                                                                                                                                                                                                                                                                                                                                    |
| Construction Authorization                                                                                                                                                                                                                                                                                                                                                                                                                                                                                                                                                                                                                                                                                                                                                                                                                                                                                                                                                                                                                                                                                                                                                                                                                                                                                                                                                                                                                                                                                                                                                                                                                                                                                                                                                                                                                                                                                                                                                                                                                                                                                                     | On                                                                                                                                                                                                                                                                                                                                                 |
| MODEL OF THE PROPERTY OF THE P | <u>011</u>                                                                                                                                                                                                                                                                                                                                         |
| (Required for Building Permit)                                                                                                                                                                                                                                                                                                                                                                                                                                                                                                                                                                                                                                                                                                                                                                                                                                                                                                                                                                                                                                                                                                                                                                                                                                                                                                                                                                                                                                                                                                                                                                                                                                                                                                                                                                                                                                                                                                                                                                                                                                                                                                 |                                                                                                                                                                                                                                                                                                                                                    |
| The construction and installation requirements of Rules .1950, .1952, .1954, .1955, .1956, .1957, .1958. and .1959 are incorporated by with the attached system layout.                                                                                                                                                                                                                                                                                                                                                                                                                                                                                                                                                                                                                                                                                                                                                                                                                                                                                                                                                                                                                                                                                                                                                                                                                                                                                                                                                                                                                                                                                                                                                                                                                                                                                                                                                                                                                                                                                                                                                        |                                                                                                                                                                                                                                                                                                                                                    |
| Facility Type: Moo (28 764)  PROPERTY LOCATION: SUBDIVISION  Expansion                                                                                                                                                                                                                                                                                                                                                                                                                                                                                                                                                                                                                                                                                                                                                                                                                                                                                                                                                                                                                                                                                                                                                                                                                                                                                                                                                                                                                                                                                                                                                                                                                                                                                                                                                                                                                                                                                                                                                                                                                                                         | RAVEN ROCK RO                                                                                                                                                                                                                                                                                                                                      |
| SUBDIVISION Wo                                                                                                                                                                                                                                                                                                                                                                                                                                                                                                                                                                                                                                                                                                                                                                                                                                                                                                                                                                                                                                                                                                                                                                                                                                                                                                                                                                                                                                                                                                                                                                                                                                                                                                                                                                                                                                                                                                                                                                                                                                                                                                                 | LOT # 5A                                                                                                                                                                                                                                                                                                                                           |
| Facility Type: New Expansion                                                                                                                                                                                                                                                                                                                                                                                                                                                                                                                                                                                                                                                                                                                                                                                                                                                                                                                                                                                                                                                                                                                                                                                                                                                                                                                                                                                                                                                                                                                                                                                                                                                                                                                                                                                                                                                                                                                                                                                                                                                                                                   | Repair                                                                                                                                                                                                                                                                                                                                             |
| Basement?  Yes No Basement Fixtures? Yes No                                                                                                                                                                                                                                                                                                                                                                                                                                                                                                                                                                                                                                                                                                                                                                                                                                                                                                                                                                                                                                                                                                                                                                                                                                                                                                                                                                                                                                                                                                                                                                                                                                                                                                                                                                                                                                                                                                                                                                                                                                                                                    |                                                                                                                                                                                                                                                                                                                                                    |
| Type of Wastewater System** Conversional                                                                                                                                                                                                                                                                                                                                                                                                                                                                                                                                                                                                                                                                                                                                                                                                                                                                                                                                                                                                                                                                                                                                                                                                                                                                                                                                                                                                                                                                                                                                                                                                                                                                                                                                                                                                                                                                                                                                                                                                                                                                                       | (Initial) Wastewater Flow: 360 GPD                                                                                                                                                                                                                                                                                                                 |
|                                                                                                                                                                                                                                                                                                                                                                                                                                                                                                                                                                                                                                                                                                                                                                                                                                                                                                                                                                                                                                                                                                                                                                                                                                                                                                                                                                                                                                                                                                                                                                                                                                                                                                                                                                                                                                                                                                                                                                                                                                                                                                                                |                                                                                                                                                                                                                                                                                                                                                    |
| (See note below if applicable (1)                                                                                                                                                                                                                                                                                                                                                                                                                                                                                                                                                                                                                                                                                                                                                                                                                                                                                                                                                                                                                                                                                                                                                                                                                                                                                                                                                                                                                                                                                                                                                                                                                                                                                                                                                                                                                                                                                                                                                                                                                                                                                              | (*****)                                                                                                                                                                                                                                                                                                                                            |
| (See note below, if applicable )                                                                                                                                                                                                                                                                                                                                                                                                                                                                                                                                                                                                                                                                                                                                                                                                                                                                                                                                                                                                                                                                                                                                                                                                                                                                                                                                                                                                                                                                                                                                                                                                                                                                                                                                                                                                                                                                                                                                                                                                                                                                                               | () 4.5                                                                                                                                                                                                                                                                                                                                             |
| CONTENTIONAL (Repair)                                                                                                                                                                                                                                                                                                                                                                                                                                                                                                                                                                                                                                                                                                                                                                                                                                                                                                                                                                                                                                                                                                                                                                                                                                                                                                                                                                                                                                                                                                                                                                                                                                                                                                                                                                                                                                                                                                                                                                                                                                                                                                          | ()                                                                                                                                                                                                                                                                                                                                                 |
| Installation Requirements/Conditions Number of transfes 4                                                                                                                                                                                                                                                                                                                                                                                                                                                                                                                                                                                                                                                                                                                                                                                                                                                                                                                                                                                                                                                                                                                                                                                                                                                                                                                                                                                                                                                                                                                                                                                                                                                                                                                                                                                                                                                                                                                                                                                                                                                                      |                                                                                                                                                                                                                                                                                                                                                    |
| Corrections   Conditions   Number of trenches   Hepair                                                                                                                                                                                                                                                                                                                                                                                                                                                                                                                                                                                                                                                                                                                                                                                                                                                                                                                                                                                                                                                                                                                                                                                                                                                                                                                                                                                                                                                                                                                                                                                                                                                                                                                                                                                                                                                                                                                                                                                                                                                                         | feet Trench Spacing:                                                                                                                                                                                                                                                                                                                               |
| Corrections   Conditions   Number of trenches   Hepair                                                                                                                                                                                                                                                                                                                                                                                                                                                                                                                                                                                                                                                                                                                                                                                                                                                                                                                                                                                                                                                                                                                                                                                                                                                                                                                                                                                                                                                                                                                                                                                                                                                                                                                                                                                                                                                                                                                                                                                                                                                                         |                                                                                                                                                                                                                                                                                                                                                    |
| Correction   Chapter   Conditions   Number of trenches   Conditions   Number of trenches   Conditions   Con   | _ feet                                                                                                                                                                                                                                                                                                                                             |
| Installation Requirements/Conditions   Number of trenches   H                                                                                                                                                                                                                                                                                                                                                                                                                                                                                                                                                                                                                                                                                                                                                                                                                                                                                                                                                                                                                                                                                                                                                                                                                                                                                                                                                                                                                                                                                                                                                                                                                                                                                                                                                                                                                                                                                                                                                                                                                                                                  | feet Trench Spacing: Peet on Center Soil Cover: 12-18 inches inches (Maximum soil cover shall not exceed                                                                                                                                                                                                                                           |
| Installation Requirements/Conditions   Number of trenches   1                                                                                                                                                                                                                                                                                                                                                                                                                                                                                                                                                                                                                                                                                                                                                                                                                                                                                                                                                                                                                                                                                                                                                                                                                                                                                                                                                                                                                                                                                                                                                                                                                                                                                                                                                                                                                                                                                                                                                                                                                                                                  | _ feet                                                                                                                                                                                                                                                                                                                                             |
| Installation Requirements/Conditions   Number of trenches   Hamber of    | feet Trench Spacing:  Soil Cover: 12-18 inches inches (Maximum soil cover shall not exceed 36" above the trench bottom)                                                                                                                                                                                                                            |
| Installation Requirements/Conditions   Number of trenches   1                                                                                                                                                                                                                                                                                                                                                                                                                                                                                                                                                                                                                                                                                                                                                                                                                                                                                                                                                                                                                                                                                                                                                                                                                                                                                                                                                                                                                                                                                                                                                                                                                                                                                                                                                                                                                                                                                                                                                                                                                                                                  | feet Trench Spacing:  Soil Cover: 12-18 inches inches (Maximum soil cover shall not exceed 36" above the trench bottom)                                                                                                                                                                                                                            |
| Installation Requirements/Conditions   Number of trenches   Hamber of    | feet Trench Spacing:  Soil Cover: 12-18 inches inches (Maximum soil cover shall not exceed 36" above the trench bottom)                                                                                                                                                                                                                            |
| Installation Requirements/Conditions   Number of trenches   Hamber of    | feet Trench Spacing: Feet on Center Soil Cover: 12-18 inches inches (Maximum soil cover shall not exceed 36" above the trench bottom) inches below pipe                                                                                                                                                                                            |
| Installation Requirements/Conditions   Number of trenches   Hamber of    | feet Trench Spacing: Feet on Center  Soil Cover: 12-18 inches  inches (Maximum soil cover shall not exceed  36" above the trench bottom)  Aggregate Depth: 2 inches above pipe  12 inches total                                                                                                                                                    |
| Installation Requirements/Conditions   Number of trenches   Septic Tank Size   1000   gallons   Exact length of each trench   600                                                                                                                                                                                                                                                                                                                                                                                                                                                                                                                                                                                                                                                                                                                                                                                                                                                                                                                                                                                                                                                                                                                                                                                                                                                                                                                                                                                                                                                                                                                                                                                                                                                                                                                                                                                                                                                                                                                                                                                              | feet Trench Spacing: Feet on Center  Soil Cover: 12-18 inches  inches (Maximum soil cover shall not exceed  36" above the trench bottom)  Aggregate Depth: 2 inches above pipe  12 inches total                                                                                                                                                    |
| Installation Requirements/Conditions   Number of trenches   Hamber of    | feet Trench Spacing: Feet on Center  Soil Cover: 12-18 inches  inches (Maximum soil cover shall not exceed  36" above the trench bottom)  Aggregate Depth: 2 inches above pipe  12 inches total                                                                                                                                                    |
| Installation Requirements/Conditions   Number of trenches   Septic Tank Size   1000   gallons   Exact length of each trench   600                                                                                                                                                                                                                                                                                                                                                                                                                                                                                                                                                                                                                                                                                                                                                                                                                                                                                                                                                                                                                                                                                                                                                                                                                                                                                                                                                                                                                                                                                                                                                                                                                                                                                                                                                                                                                                                                                                                                                                                              | feet Trench Spacing:  Soil Cover: 12-18 inches inches  (Maximum soil cover shall not exceed 36" above the trench bottom)  Aggregate Depth: 2 inches above pipe inches total                                                                                                                                                                        |
| Installation Requirements/Conditions   Number of trenches   Septic Tank Size   1000   gallons   Exact length of each trench   600                                                                                                                                                                                                                                                                                                                                                                                                                                                                                                                                                                                                                                                                                                                                                                                                                                                                                                                                                                                                                                                                                                                                                                                                                                                                                                                                                                                                                                                                                                                                                                                                                                                                                                                                                                                                                                                                                                                                                                                              | feet Trench Spacing: Feet on Center Soil Cover: 12-18 inches inches (Maximum soil cover shall not exceed 36" above the trench bottom)  Aggregate Depth: 2 inches above pipe inches above pipe inches total  EM OR REPAIR AREA.                                                                                                                     |
| Installation Requirements/Conditions   Number of trenches   Septic Tank Size   1000   gallons   Exact length of each trench   600                                                                                                                                                                                                                                                                                                                                                                                                                                                                                                                                                                                                                                                                                                                                                                                                                                                                                                                                                                                                                                                                                                                                                                                                                                                                                                                                                                                                                                                                                                                                                                                                                                                                                                                                                                                                                                                                                                                                                                                              | feet Trench Spacing: Feet on Center Soil Cover: 12-18 inches inches (Maximum soil cover shall not exceed 36" above the trench bottom)  Aggregate Depth: 2 inches above pipe inches above pipe inches total  EM OR REPAIR AREA.                                                                                                                     |
| Installation Requirements/Conditions                                                                                                                                                                                                                                                                                                                                                                                                                                                                                                                                                                                                                                                                                                                                                                                                                                                                                                                                                                                                                                                                                                                                                                                                                                                                                                                                                                                                                                                                                                                                                                                                                                                                                                                                                                                                                                                                                                                                                                                                                                                                                           | feet Trench Spacing: Feet on Center Soil Cover: 12-18 inches inches (Maximum soil cover shall not exceed 36" above the trench bottom)  Aggregate Depth: 2 inches above pipe inches above pipe inches total  EM OR REPAIR AREA.  Date:                                                                                                              |
| Installation Requirements/Conditions   Number of trenches   Septic Tank Size   1000   gallons   Exact length of each trench   600                                                                                                                                                                                                                                                                                                                                                                                                                                                                                                                                                                                                                                                                                                                                                                                                                                                                                                                                                                                                                                                                                                                                                                                                                                                                                                                                                                                                                                                                                                                                                                                                                                                                                                                                                                                                                                                                                                                                                                                              | feet Trench Spacing: Feet on Center Soil Cover: 12-18 inches inches (Maximum soil cover shall not exceed 36" above the trench bottom)  Aggregate Depth: 2 inches above pipe inches above pipe inches total  EM OR REPAIR AREA.  Date:                                                                                                              |
| Installation Requirements/Conditions   Number of trenches   Septic Tank Size   Septic T   | feet Trench Spacing: Feet on Center Soil Cover: 12-18 inches inches (Maximum soil cover shall not exceed 36" above the trench bottom)  Aggregate Depth: inches above pipe inches above pipe inches total  EM OR REPAIR AREA.  Date:  Shall not be transferred when there is a change in ownership of the site. This the conditions of this permit. |
| Installation Requirements/Conditions                                                                                                                                                                                                                                                                                                                                                                                                                                                                                                                                                                                                                                                                                                                                                                                                                                                                                                                                                                                                                                                                                                                                                                                                                                                                                                                                                                                                                                                                                                                                                                                                                                                                                                                                                                                                                                                                                                                                                                                                                                                                                           | feet Trench Spacing: Feet on Center Soil Cover: 12-18 inches inches (Maximum soil cover shall not exceed 36" above the trench bottom)  Aggregate Depth: inches above pipe inches above pipe inches total  EM OR REPAIR AREA.  Date:  Shall not be transferred when there is a change in ownership of the site. This the conditions of this permit. |