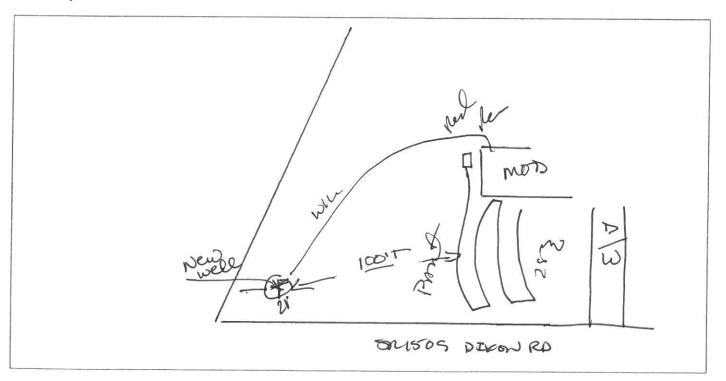

|
| See Attachment for completion sketch                                                                                                                                                                                                                                                                                                                                                                               |

| 165 DY64K      |   |
|----------------|---|
| Application #: | 1 |

Applican Name: Sub

Subdivision: \_\_\_\_ Lot #: \_\_\_\_

## Well Construction Sketch



## Well Completion Sketch