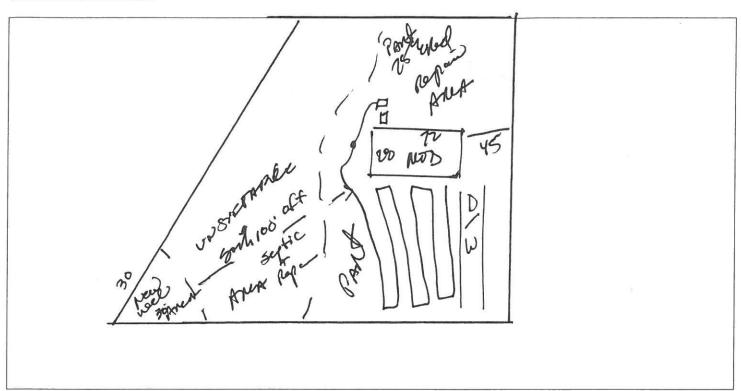

## HARNETT DEPARTMENT OF PUBLIC HEALTH PERMIT TO CONSTRUCT A DRINKING WATER SUPPLY WELL 1600-88-2747.000-0024-04 | Loo -83-2747 | 071600-0021-09 PIN #: \_\_\_\_ Parcel #: \_\_\_\_ Application #! \( \frac{1}{2} \) Subdivision: \_\_\_\_ Applicant Name: Clayton Homes INC Type of Facility Served by Well: SFD MODOLAN. Sewage System: 25 West Permit Conditions: General Permit Conditions: • Drinking water supply well construction must meet 15A NCAC 02C.100 rules • The permitted drinking water supply well shall be located in accordance with the SITE PLAN • ANY ALTERATION of the site of the site (including location of structures and appurtenance) or modification in use of the well, may subject this Permit to revocation Authorized State Agent **Grouting Inspection Witnessed** GW-1 provided? Yes Grouting self-certified by driller See attachment for construction sketch WELL CERTIFICATE OF COMPLETION Date: Application #: Well Contractor: \_\_\_\_ Applicant Name: Address: Directions to Site: Use of Well: \_\_\_\_ Date Drilled: \_\_\_\_ Total Depth: \_\_\_\_ Replacement Well? Yes No Static Water Level: \_\_\_\_ ft. Top of Casing is \_\_\_\_ in. above surface. Yield: \_\_\_\_ gpm at \_\_\_\_ ft. Disinfection: Type \_\_\_\_ Amount \_\_\_\_ Casing Grout From \_\_\_\_ To \_ From <u>0</u> To \_\_\_\_\_ Material: \_\_\_\_\_ Method: \_\_\_\_\_ Diameter: \_\_\_\_ Material: \_\_\_\_ Thickness: \_\_\_\_ From \_\_\_\_ To \_\_\_\_ From \_\_\_\_ To \_\_\_\_ Diameter: \_\_\_\_ Material: \_\_\_\_ Thickness: \_\_\_\_ Material: \_\_\_\_ Method: \_\_\_\_ From \_\_\_\_ To \_\_\_\_ From \_\_\_\_ To \_\_

Remarks:

Remarks:

Well Head Information

Backflow Preventer:

Sample Taken? Yes No Well Head properly sealed:

Authorized State Agent\_\_\_\_ Date

See Attachment for completion sketch

| 165 57464K     |   |
|----------------|---|
| Application #: | A |

Applicant Name: Subdivision: \_\_\_\_ Lot #: \_\_\_\_

Well Construction Sketch