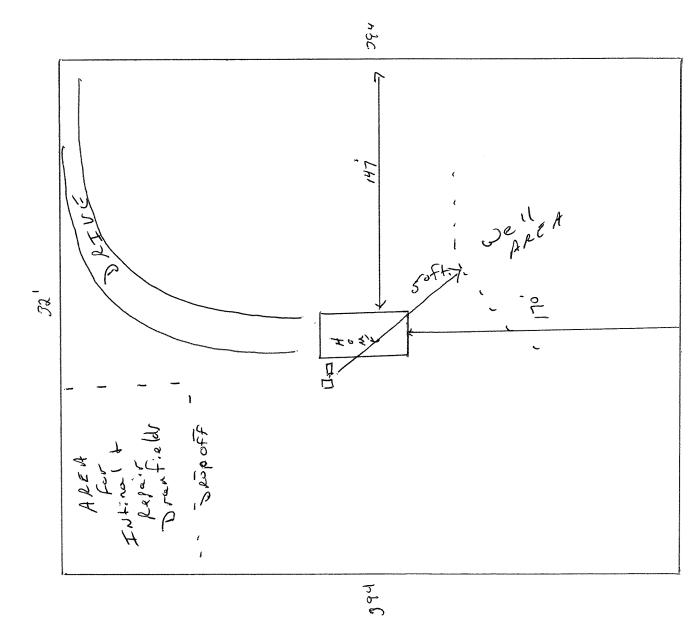

## Harnett County Department of Public Health Site Sketch

ISSUED TO: Gary + Tangia D. Milsap SUBDIVISION LOT #\_\_\_\_\_

Authorized State Agent: REHT Date: 8/13/2015