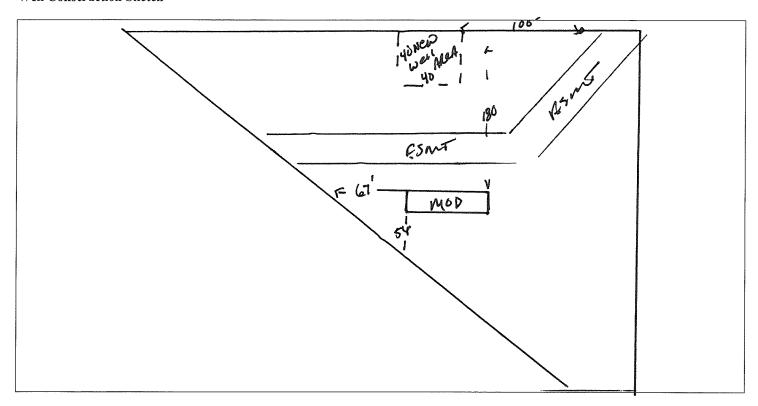

|                              |                                           |
| Well Head Information Casing Height: (above Well ID Tag: Pu Sample Taken?  Yes  Remarks:         | e finished grade) Imp ID Tag:  No Well Hea             | Access Port:<br>Sampling Tap: _<br>d properly sealed | Vent S                              | stack:<br>Backflow Preventer | :                                         |
| Authorized State Agent                                                                           |                                                        |                                                      | Date                                |                              |                                           |

See Attachment for completion sketch

## Well Construction Sketch



## Well Completion Sketch