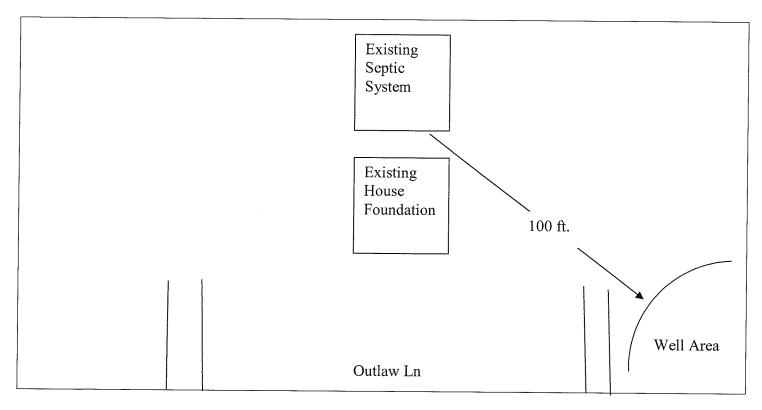

pling No Well Head proper               | g Tap:                                                 | ack:<br>Backflow Preventer:                          |
| Remarks:                                                                                    |                                                                                |                                                        |                                                      |
| Authorized State Agent                                                                      |                                                                                | Date                                                   |                                                      |

See Attachment for completion sketch

## Well Construction Sketch



## Well Completion Sketch