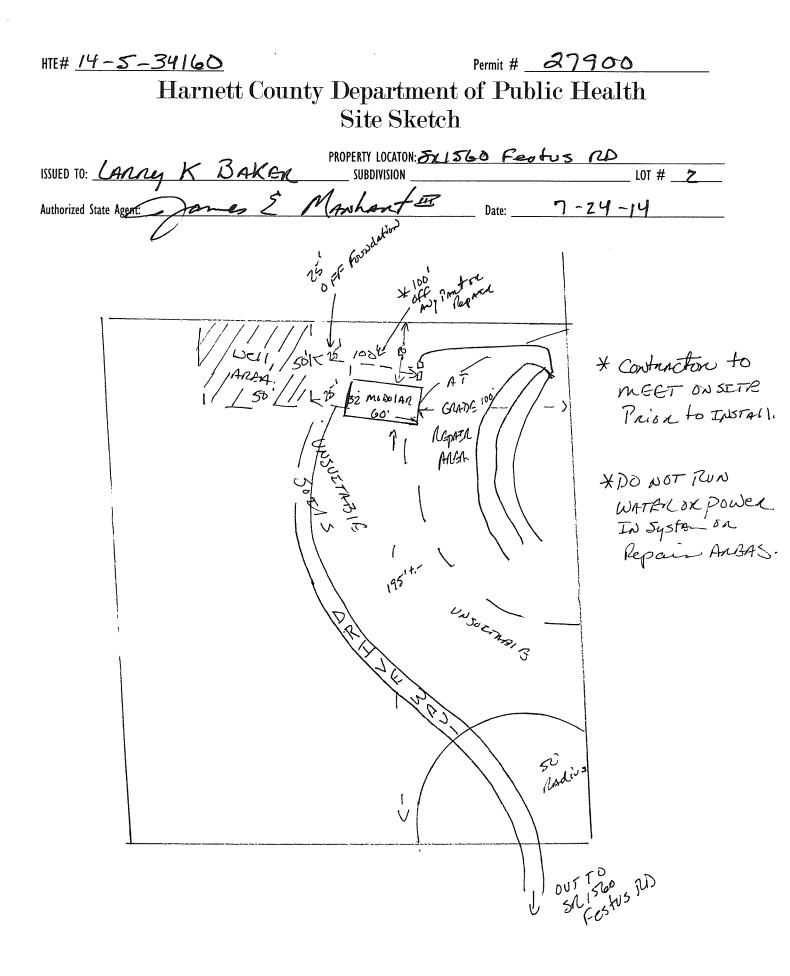

HTE# 14-5-34160

| A building permit cannot be issued with only an Improvement Permit                                                                                        |                              |
|-----------------------------------------------------------------------------------------------------------------------------------------------------------|------------------------------|
| PROPERTY LOCATION JR 1560 Festus 12                                                                                                                       | Ð                            |
| ISSUED TO: LARAY K DAKEL SUBDIVISION                                                                                                                      | LOT #                        |
| NEW 🖉 REPAIR 🗆 EXPANSION 🗆 Site Improvements required prior to Construct                                                                                  | tion Authorization Issuance: |
| Type of Structure: MODUIA-C.                                                                                                                              |                              |
| Proposed Wastewater System Type: Rump to UITILA-SHAILOW Convention                                                                                        |                              |
| Projected Daily Flow:                                                                                                                                     |                              |
| Number of bedrooms:                                                                                                                                       |                              |
| Basement Yes Vo                                                                                                                                           |                              |
| Pump Required: 🗹 Yes 🛛 No 🗖 May be required based on final location and elevations of facilities                                                          | /                            |
| Type of Water Supply:  Community  Public  Well Distance from well  OO feet  Permit va                                                                     | alid for: 🛛 Five years       |
| Permit conditions:                                                                                                                                        | $\square$ No expiration      |
| Contractor to meet on STA prior to TAS                                                                                                                    | MAM                          |
| - A I ST                                                                                                                                                  |                              |
| Authorized State Agent: Date: 7-24-14                                                                                                                     | SEE ATTACHED SITE SKETCH     |
| The issuance of this permit by the Health Department in no way guarantees the issuance of other parmit. The parmit holder is suspendible for shallow with |                              |

| ISSUED TO: CARAY K BAKEN PROPERTY LOCATION: ENTE                                                                                                                                                                                                                                                                                                                                                                                                                                                                                                                                                                                                                                                                                                                                                                                                                                                                                                                                                                                                                              | 560 Festus RD                                |
|-------------------------------------------------------------------------------------------------------------------------------------------------------------------------------------------------------------------------------------------------------------------------------------------------------------------------------------------------------------------------------------------------------------------------------------------------------------------------------------------------------------------------------------------------------------------------------------------------------------------------------------------------------------------------------------------------------------------------------------------------------------------------------------------------------------------------------------------------------------------------------------------------------------------------------------------------------------------------------------------------------------------------------------------------------------------------------|----------------------------------------------|
| SUBDIVISION                                                                                                                                                                                                                                                                                                                                                                                                                                                                                                                                                                                                                                                                                                                                                                                                                                                                                                                                                                                                                                                                   | LOT #                                        |
| Facility Type: MODULAN INew Expansion Repair                                                                                                                                                                                                                                                                                                                                                                                                                                                                                                                                                                                                                                                                                                                                                                                                                                                                                                                                                                                                                                  |                                              |
| Basement? Ves No Basement Fixtures? Ves No                                                                                                                                                                                                                                                                                                                                                                                                                                                                                                                                                                                                                                                                                                                                                                                                                                                                                                                                                                                                                                    |                                              |
| Type of Wastewater System** <u>ATGRADE CONVENTIONAL PUMP</u>                                                                                                                                                                                                                                                                                                                                                                                                                                                                                                                                                                                                                                                                                                                                                                                                                                                                                                                                                                                                                  | (Initial) Wastewater Flow: 360 GPD           |
|                                                                                                                                                                                                                                                                                                                                                                                                                                                                                                                                                                                                                                                                                                                                                                                                                                                                                                                                                                                                                                                                               |                                              |
| ATGAADE COD Pump (Repair)                                                                                                                                                                                                                                                                                                                                                                                                                                                                                                                                                                                                                                                                                                                                                                                                                                                                                                                                                                                                                                                     |                                              |
| Installation Requirements/Conditions Number of trenches 3                                                                                                                                                                                                                                                                                                                                                                                                                                                                                                                                                                                                                                                                                                                                                                                                                                                                                                                                                                                                                     |                                              |
| Septic Tank Size 1000 gallons Exact length of each trench 100 feet                                                                                                                                                                                                                                                                                                                                                                                                                                                                                                                                                                                                                                                                                                                                                                                                                                                                                                                                                                                                            | Trench Spacing: Feet on Center               |
| Pump Tank Size 1000 gallons Trenches shall be installed on contour at a                                                                                                                                                                                                                                                                                                                                                                                                                                                                                                                                                                                                                                                                                                                                                                                                                                                                                                                                                                                                       | Soil Cover: 6 inches                         |
| Maximum Trench Depth of: inches                                                                                                                                                                                                                                                                                                                                                                                                                                                                                                                                                                                                                                                                                                                                                                                                                                                                                                                                                                                                                                               | (Maximum soil cover shall not exceed         |
| (Trench bottoms shall be level to +/-1/4"                                                                                                                                                                                                                                                                                                                                                                                                                                                                                                                                                                                                                                                                                                                                                                                                                                                                                                                                                                                                                                     | 36" above the trench bottom)                 |
| in all directions)                                                                                                                                                                                                                                                                                                                                                                                                                                                                                                                                                                                                                                                                                                                                                                                                                                                                                                                                                                                                                                                            |                                              |
| Pump Requirements:ft. TDH vs GPM                                                                                                                                                                                                                                                                                                                                                                                                                                                                                                                                                                                                                                                                                                                                                                                                                                                                                                                                                                                                                                              | inches below pipe                            |
|                                                                                                                                                                                                                                                                                                                                                                                                                                                                                                                                                                                                                                                                                                                                                                                                                                                                                                                                                                                                                                                                               | Aggregate Denth 2. inches above nine         |
| Conditions: Contractor to meet on SETA Prion +                                                                                                                                                                                                                                                                                                                                                                                                                                                                                                                                                                                                                                                                                                                                                                                                                                                                                                                                                                                                                                |                                              |
| INSTALL                                                                                                                                                                                                                                                                                                                                                                                                                                                                                                                                                                                                                                                                                                                                                                                                                                                                                                                                                                                                                                                                       |                                              |
| WATER LINES (INCLUDING IRRIGATION) MUST BE 10FT. FROM ANY PART OF SEPTIC SYSTEM OR R                                                                                                                                                                                                                                                                                                                                                                                                                                                                                                                                                                                                                                                                                                                                                                                                                                                                                                                                                                                          | REPAIR AREA                                  |
| NO UTILITIES ALLOWED IN INITIAL OR REPAIR DRAIN FIELD AREA.                                                                                                                                                                                                                                                                                                                                                                                                                                                                                                                                                                                                                                                                                                                                                                                                                                                                                                                                                                                                                   |                                              |
| **If applicable: I understand the system type specified is different from the type specified on the application.                                                                                                                                                                                                                                                                                                                                                                                                                                                                                                                                                                                                                                                                                                                                                                                                                                                                                                                                                              | I accept the specifications of this permit.  |
|                                                                                                                                                                                                                                                                                                                                                                                                                                                                                                                                                                                                                                                                                                                                                                                                                                                                                                                                                                                                                                                                               |                                              |
| Owner/Legal Representative Signature:                                                                                                                                                                                                                                                                                                                                                                                                                                                                                                                                                                                                                                                                                                                                                                                                                                                                                                                                                                                                                                         | Date:                                        |
| This Construction Authorization is subject to revocation if the site plan, plat, or the intended use changes. The Construction Authorization shall not b                                                                                                                                                                                                                                                                                                                                                                                                                                                                                                                                                                                                                                                                                                                                                                                                                                                                                                                      |                                              |
| Construction Authorization is subject to compliance with the provisions of the Laws and Rules for Sewage Treatment and Disposal and to the condition                                                                                                                                                                                                                                                                                                                                                                                                                                                                                                                                                                                                                                                                                                                                                                                                                                                                                                                          | ons of this permit. SEE ATTACHED SITE SKETCH |
| è al 1 tra                                                                                                                                                                                                                                                                                                                                                                                                                                                                                                                                                                                                                                                                                                                                                                                                                                                                                                                                                                                                                                                                    |                                              |
| Authorized State Agent: Date: Date:                                                                                                                                                                                                                                                                                                                                                                                                                                                                                                                                                                                                                                                                                                                                                                                                                                                                                                                                                                                                                                           | 7-24-14                                      |
| Authorized State Agent: Date: | ate:7-24-19                                  |