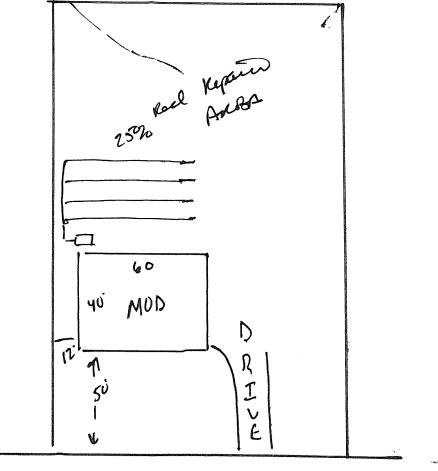

HTE# 14-5-33956 Permit # 27887 Harnett County Department of Public Health Site Sketch PROPERTY LOCATON: SILVES OND STREEF RD

|                              | THOTENTI LOCATOR. DICA 161 |         | 1105 105 |                   |
|------------------------------|----------------------------|---------|----------|-------------------|
| ISSUED TO: JARADE LE MENERAL | SUBDIVISION SCRIVES        | youd    | 1555     | lot # _ <b>16</b> |
| Authorized State Agent       | mfranke                    | _ Date: | 6-24-14  |                   |