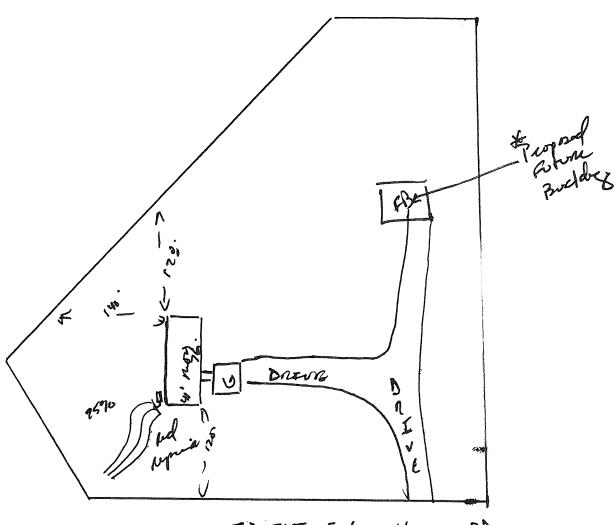

## Harnett County Department of Public Health Site Sketch

| PROPERTY LOCATON: 32 1565 SELAS               | Houses RD |
|-----------------------------------------------|-----------|
| ISSUED TO: Tony + Besses Hamelton SUBDIVISION | LOT #     |
| Authorized State Agent: Date:                 | 6-19-14   |