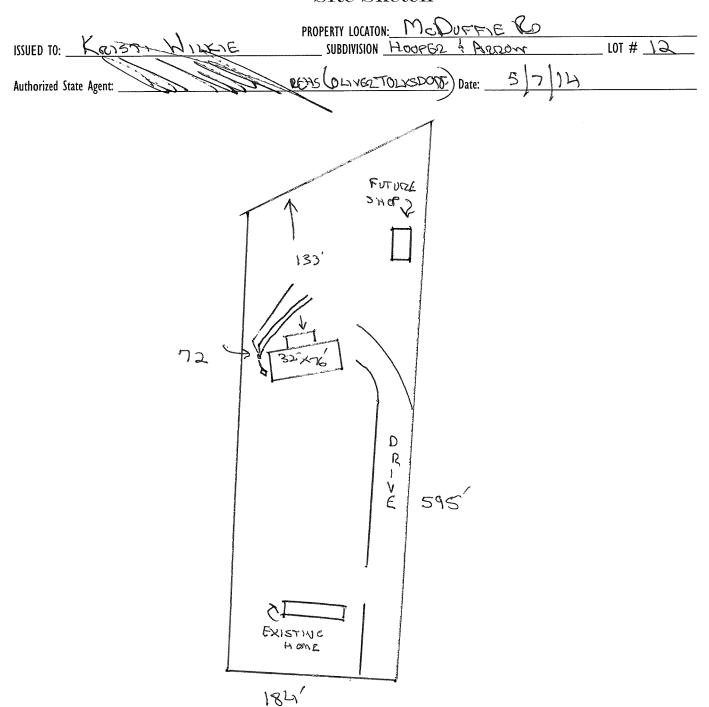

## Harnett County Department of Public Health

27929

Improvement Permit

| •                                                                                                                                                                                                                                                                                                                                                                                                                                                                                                                                                     | LOCATION: MCDUEFSE P                                                                                           |
|-------------------------------------------------------------------------------------------------------------------------------------------------------------------------------------------------------------------------------------------------------------------------------------------------------------------------------------------------------------------------------------------------------------------------------------------------------------------------------------------------------------------------------------------------------|----------------------------------------------------------------------------------------------------------------|
| ISSUED TO: KRISTI WIZKIE SUBDIVISIO                                                                                                                                                                                                                                                                                                                                                                                                                                                                                                                   | N HOOPEN & ARROW LOT # 12                                                                                      |
| ISSUED TO: KRYSTI WILKIE SUBDIVISIO NEW REPAIR □ EXRANSION □                                                                                                                                                                                                                                                                                                                                                                                                                                                                                          |                                                                                                                |
| NEW REPAIR REPAIR FARANSION Type of Structure:                                                                                                                                                                                                                                                                                                                                                                                                                                                                                                        | Site Improvements required prior to Construction Authorization Issuance:                                       |
| Proposed Wastewater System Type: 25% REDUCTION SYSTEM                                                                                                                                                                                                                                                                                                                                                                                                                                                                                                 |                                                                                                                |
| Projected Daily Flow: 480 GPD                                                                                                                                                                                                                                                                                                                                                                                                                                                                                                                         |                                                                                                                |
| Number of bedrooms: H Number of Occupants: K max                                                                                                                                                                                                                                                                                                                                                                                                                                                                                                      |                                                                                                                |
| Basement Tyes No.                                                                                                                                                                                                                                                                                                                                                                                                                                                                                                                                     |                                                                                                                |
| Pump Required: □Yes No □ May be required based on final location and                                                                                                                                                                                                                                                                                                                                                                                                                                                                                  | elevations of facilities                                                                                       |
| Type of Water Supply: ☐ Community 🌂 Public ☐ Well Distance from well                                                                                                                                                                                                                                                                                                                                                                                                                                                                                  |                                                                                                                |
| Permit conditions:                                                                                                                                                                                                                                                                                                                                                                                                                                                                                                                                    | No expiration                                                                                                  |
|                                                                                                                                                                                                                                                                                                                                                                                                                                                                                                                                                       |                                                                                                                |
|                                                                                                                                                                                                                                                                                                                                                                                                                                                                                                                                                       | 4                                                                                                              |
| Authorized State Agent:: Dat                                                                                                                                                                                                                                                                                                                                                                                                                                                                                                                          |                                                                                                                |
| The issuance of this permit by the Health Department in no way guarantees the issuance of other permits. The permit holder is responsible for checking with appropriate governing bodies in meeting their requirements. This site is subject to revocation if the site plan, plat, or the intended use changes. The Improvement Permit shall not be affected by a change in ownership of the site. This permit is subject to compliance with the provisions of the Laws and Rules for Sewage Treatment and Disposal and to conditions of this permit. |                                                                                                                |
| Construction                                                                                                                                                                                                                                                                                                                                                                                                                                                                                                                                          | <u>Authorization</u>                                                                                           |
| (Required for B                                                                                                                                                                                                                                                                                                                                                                                                                                                                                                                                       | Building Permit)                                                                                               |
| The construction and installation requirements of Rules .1950, .1952, .1954, .1955, .1956, .1957, .1958. and .19                                                                                                                                                                                                                                                                                                                                                                                                                                      | 759 are incorporated by references into this permit and shall be met. Systems shall be installed in accordance |
| with the attached system layout.                                                                                                                                                                                                                                                                                                                                                                                                                                                                                                                      | - 0                                                                                                            |
| ISSUED TO: KRISSI WIZKIE PROPI                                                                                                                                                                                                                                                                                                                                                                                                                                                                                                                        | ERTY LOCATION: McDUFFIE RD                                                                                     |
| CIDA                                                                                                                                                                                                                                                                                                                                                                                                                                                                                                                                                  | IVISION HOOPER + Apron LOT # 12                                                                                |
| Facility Type: Moo (32×76) X New = Ex                                                                                                                                                                                                                                                                                                                                                                                                                                                                                                                 |                                                                                                                |
| Basement? ☐ Yes → No Basement Fixtures? ☐ Yes ✓ No                                                                                                                                                                                                                                                                                                                                                                                                                                                                                                    | - ····                                                                                                         |
| Type of Wastewater System** 25% REDUCTION S                                                                                                                                                                                                                                                                                                                                                                                                                                                                                                           | STEM (Initial) Wastewater Flow: 480 GPD                                                                        |
| (See note below, if applicable $\square$ )                                                                                                                                                                                                                                                                                                                                                                                                                                                                                                            | (                                                                                                              |
| 25% REDUCTION                                                                                                                                                                                                                                                                                                                                                                                                                                                                                                                                         | (Repair)                                                                                                       |
| Installation Requirements/Conditions Number of trenches 3                                                                                                                                                                                                                                                                                                                                                                                                                                                                                             |                                                                                                                |
| Septic Tank Size 1000 gallons Exact length of each trench                                                                                                                                                                                                                                                                                                                                                                                                                                                                                             | Feet on Center                                                                                                 |
| Pump Tank Size gallons                                                                                                                                                                                                                                                                                                                                                                                                                                                                                                                                | 1 0 - 7                                                                                                        |
| Maximum Trench Depth of:                                                                                                                                                                                                                                                                                                                                                                                                                                                                                                                              |                                                                                                                |
| ·                                                                                                                                                                                                                                                                                                                                                                                                                                                                                                                                                     | · · · · · · · · · · · · · · · · · · ·                                                                          |
| (Trench bottoms shall be le                                                                                                                                                                                                                                                                                                                                                                                                                                                                                                                           | vel to +/-1/4" 36" above the trench bottom)                                                                    |
| in all directions)                                                                                                                                                                                                                                                                                                                                                                                                                                                                                                                                    |                                                                                                                |
| Pump Requirements:ft. TDH vs GPM                                                                                                                                                                                                                                                                                                                                                                                                                                                                                                                      | inches below pipe                                                                                              |
|                                                                                                                                                                                                                                                                                                                                                                                                                                                                                                                                                       | Aggregate Depth: inches above pipe                                                                             |
| Conditions:                                                                                                                                                                                                                                                                                                                                                                                                                                                                                                                                           | inches total                                                                                                   |
| WATER LINES (INCLUDING IRRIGATION) MUST BE 10FT. FROM ANY PART C                                                                                                                                                                                                                                                                                                                                                                                                                                                                                      | DE SEPTIC SYSTEM OR REPAIR AREA.                                                                               |
| NO UTILITIES ALLOWED IN INITIAL OR REPAIR DRAIN FIELD AREA.                                                                                                                                                                                                                                                                                                                                                                                                                                                                                           |                                                                                                                |
|                                                                                                                                                                                                                                                                                                                                                                                                                                                                                                                                                       |                                                                                                                |
| **If applicable: I understand the system type specified is different from the type specified on the application. I accept the specifications of this permit.                                                                                                                                                                                                                                                                                                                                                                                          |                                                                                                                |
| Owner/Legal Representative Signature:  This Construction Authorization is subject to revocation if the site plan, plat, or the intended use changes. The Co                                                                                                                                                                                                                                                                                                                                                                                           | Date:                                                                                                          |
|                                                                                                                                                                                                                                                                                                                                                                                                                                                                                                                                                       |                                                                                                                |
| Construction Authorization is subject to compliance with the provisions of the laws and Rules for Sewage Treatment and Disposal and to the conditions of this permit.                                                                                                                                                                                                                                                                                                                                                                                 |                                                                                                                |
| is will the second                                                                                                                                                                                                                                                                                                                                                                                                                                                                                                                                    |                                                                                                                |
| Authorized State Agent:                                                                                                                                                                                                                                                                                                                                                                                                                                                                                                                               |                                                                                                                |
| Construction Authorization Expiration Date: 5/7/9                                                                                                                                                                                                                                                                                                                                                                                                                                                                                                     |                                                                                                                |

## Harnett County Department of Public Health Site Sketch