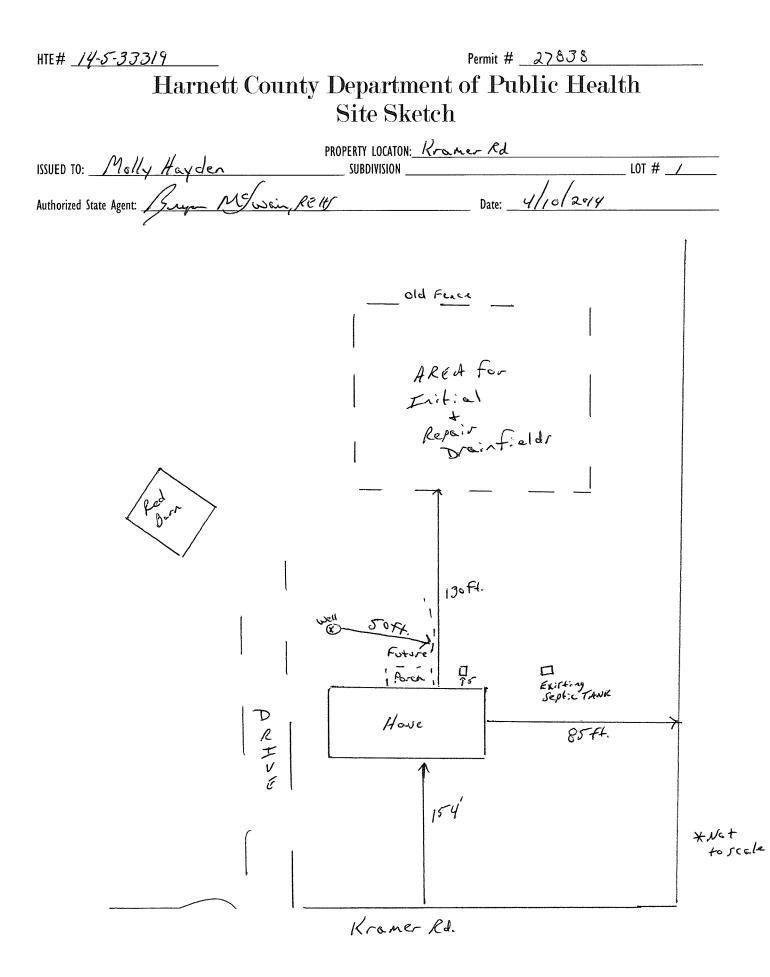

| ,                                                                                                                                                                                                         | PROPERTY LOCATION: Kraner Rd                                                                                                                                                                                                                                        |
|-----------------------------------------------------------------------------------------------------------------------------------------------------------------------------------------------------------|---------------------------------------------------------------------------------------------------------------------------------------------------------------------------------------------------------------------------------------------------------------------|
| ISSUED TO: Molly Hayden                                                                                                                                                                                   | SUBDIVISION LOT # /                                                                                                                                                                                                                                                 |
| NEW 🗹 REPAIR 🗆 🖕 EXPANSION 🗆                                                                                                                                                                              | Site Improvements required prior to Construction Authorization Issuance:                                                                                                                                                                                            |
| Type of Structure: Mod 41×72                                                                                                                                                                              |                                                                                                                                                                                                                                                                     |
| Proposed Wastewater System Type: 25%- Reduction System                                                                                                                                                    | <u>×</u>                                                                                                                                                                                                                                                            |
| Projected Daily Flow: <u>600</u> GPD *                                                                                                                                                                    |                                                                                                                                                                                                                                                                     |
| Number of bedrooms: <u>5</u> Number of Occupants: <u>10</u>                                                                                                                                               | _max                                                                                                                                                                                                                                                                |
| Basement 🗆 Yes 🖬 No                                                                                                                                                                                       |                                                                                                                                                                                                                                                                     |
| Pump Required: $\Box$ Yes $\Box$ Yo $\Box$ May be required based on final I                                                                                                                               |                                                                                                                                                                                                                                                                     |
| Type of Water Supply: Community Public Well Distant<br>Permit conditions:                                                                                                                                 | nce from well <u>50</u> feet <u>in Permit valid</u> for: Five years<br>No expiration                                                                                                                                                                                |
|                                                                                                                                                                                                           |                                                                                                                                                                                                                                                                     |
| - A set                                                                                                                                                                                                   |                                                                                                                                                                                                                                                                     |
| Authorized State Agent .: My MSwain, REH                                                                                                                                                                  | Date: 4/10/2014 SEE ATTACHED SITE SKETCH                                                                                                                                                                                                                            |
|                                                                                                                                                                                                           | er permits. The permit holder is responsible for checking with appropriate governing bodies in meeting their requirements. This<br>t Permit shall not be affected by a change in ownership of the site. This permit is subject to compliance with the provisions of |
| Constr                                                                                                                                                                                                    | ruction Authorization                                                                                                                                                                                                                                               |
|                                                                                                                                                                                                           | quired for Building Permit)                                                                                                                                                                                                                                         |
| •                                                                                                                                                                                                         | , .1958. and .1959 are incorporated by references into this permit and shall be met. Systems shall be installed in accordance                                                                                                                                       |
| ISSUED TO: Molly Hayden                                                                                                                                                                                   | PROPERTY LOCATION: <u>Kramer Rd</u><br>SUBDIVISION LOT # / LOT # /                                                                                                                                                                                                  |
|                                                                                                                                                                                                           | SUBDIVISION LOT # _/                                                                                                                                                                                                                                                |
| Facility Type: Med 41x72 IN New                                                                                                                                                                           | 🗆 Expansion 🔲 Repair                                                                                                                                                                                                                                                |
| Basement? L Yes L No Basement Fixtures? L Yes                                                                                                                                                             | 🗆 No                                                                                                                                                                                                                                                                |
| Type of Wastewater System** _ 25% Keduction Sys                                                                                                                                                           | Then (Initial) Wastewater Flow: <u>600</u> GPD                                                                                                                                                                                                                      |
| (See note below, if applicable □)                                                                                                                                                                         | Aca (Renair)                                                                                                                                                                                                                                                        |
| Installation Requirements/Conditions Number of trend                                                                                                                                                      | ches .5                                                                                                                                                                                                                                                             |
|                                                                                                                                                                                                           | each trench <u>80</u> feet Trench Spacing: <u>9</u> Feet on Center                                                                                                                                                                                                  |
|                                                                                                                                                                                                           | e installed on contour at a Soil Cover: <u>12</u> inches                                                                                                                                                                                                            |
|                                                                                                                                                                                                           | b Depth of: $24$ inches (Maximum soil cover shall not exceed                                                                                                                                                                                                        |
|                                                                                                                                                                                                           | •                                                                                                                                                                                                                                                                   |
| Υ Υ                                                                                                                                                                                                       | shall be level to $+/-1/4$ " 36" above the trench bottom)                                                                                                                                                                                                           |
| in all directions)                                                                                                                                                                                        |                                                                                                                                                                                                                                                                     |
| Pump Requirements:ft. TDH vs GPM                                                                                                                                                                          | inches below pipe                                                                                                                                                                                                                                                   |
| Conditions: Old Sept: tank to be pumped out                                                                                                                                                               | Aggregate Depth: inches above pipe inches total                                                                                                                                                                                                                     |
|                                                                                                                                                                                                           |                                                                                                                                                                                                                                                                     |
| WATER LINES (INCLUDING IRRIGATION) MUST BE 10FT. FROM A<br>NO UTILITIES ALLOWED IN INITIAL OR REPAIR DRAIN FIELD ARE.                                                                                     |                                                                                                                                                                                                                                                                     |
|                                                                                                                                                                                                           |                                                                                                                                                                                                                                                                     |
| **If applicable: I understand the system type specified is different from                                                                                                                                 | the type specified on the application. I accept the specifications of this permit.                                                                                                                                                                                  |
| Owner/Legal Representative Signature:                                                                                                                                                                     | changes. The Construction Authorization shall not be transferred when there is a change in ownership of the site. This                                                                                                                                              |
| Inis construction Authorization is subject to revocation if the site plan, plat, or the intended use<br>Construction Authorization is subject to compliance with the provisions of the Laws and Rules for |                                                                                                                                                                                                                                                                     |
| construction Authorization is subject to compliance with the provisions of the Laws and Killes for                                                                                                        | Servage requirement and pispusar and to the conditions of this permit. SEL ATTACHED STEL SAETCH                                                                                                                                                                     |
| Authorized State Agents Sun Mensis REHC                                                                                                                                                                   | Date: 4/10/25/4                                                                                                                                                                                                                                                     |