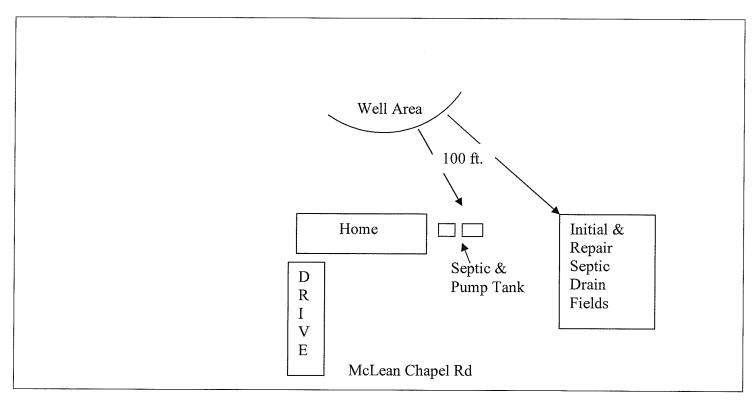

|                                      |
| Well Head Information Casing Height: (ab Well ID Tag: Sample Taken?  Yes                         | Pump ID Tag:                                                                       | Sampling Tap: _                       | E                           | k:<br>Backflow Preven                  | ıter:                                |
| Remarks:Authorized State Agent                                                                   |                                                                                    |                                       | Date                        |                                        |                                      |

See Attachment for completion sketch

## Well Construction Sketch



## Well Completion Sketch

| L |  |  |  |
|---|--|--|--|