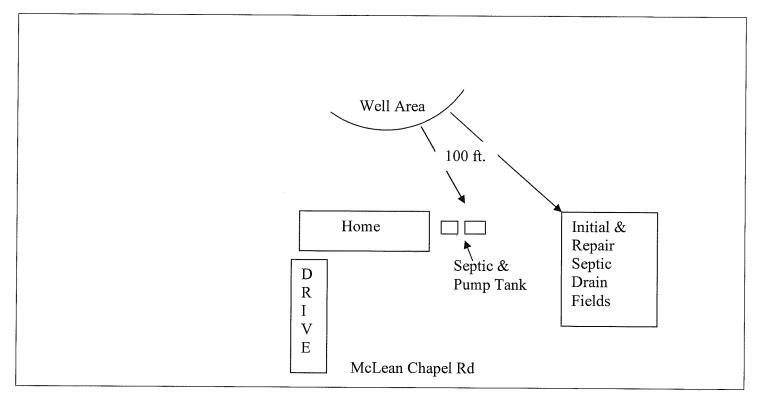

| Backflow Prev<br>d: <u>yes</u> |                                                                                                                                                              |
| See Attachment for completion sketch                                                                                                                                                                     |                                                                                                                                                              |                                |                                                                                                                                                              |

## Well Construction Sketch



## Well Completion Sketch