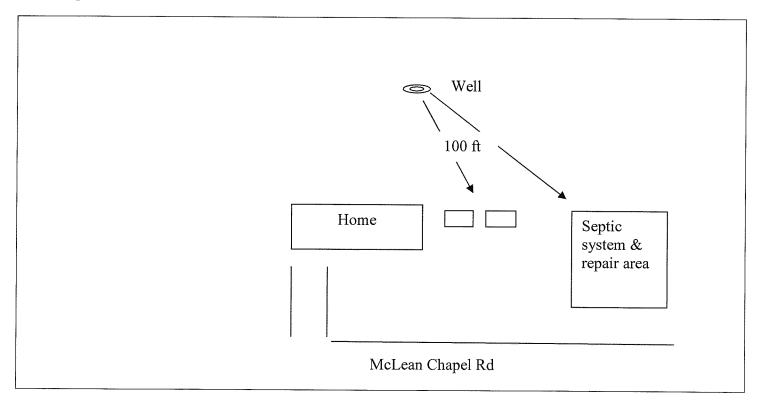

w Prev<br>d: <u>yes</u> |                                                                                                                                                              |
| See Attachment for completion sketch                                                                                                                                                                     |                                                                                                                                                              |                                |                                                                                                                                                              |

## Well Construction Sketch



## Well Completion Sketch