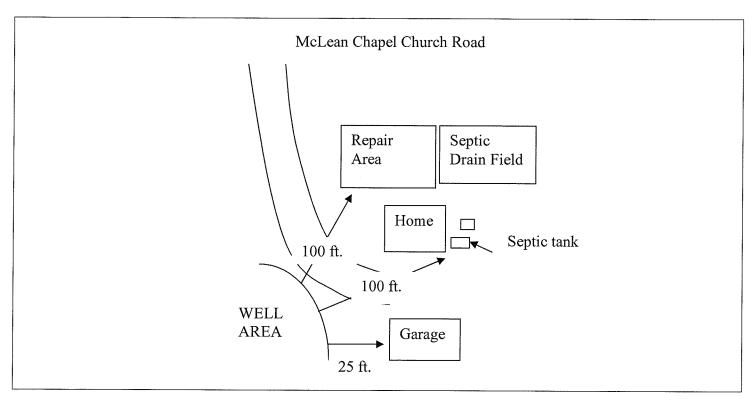

## HARNETT DEPARTMENT OF PUBLIC HEALTH PERMIT TO CONSTRUCT A DRINKING WATER SUPPLY WELL

| PIN #: <u>0546-74-8784.000</u> Parcel #: Application #: <u>12-5-29057R</u> Subdivision: Lot #: <u>12</u>                                                                                                                                                                                                                                                                                                                                  |  |  |  |  |  |
|-------------------------------------------------------------------------------------------------------------------------------------------------------------------------------------------------------------------------------------------------------------------------------------------------------------------------------------------------------------------------------------------------------------------------------------------|--|--|--|--|--|
| Applicant Name: <u>Clayton Homes</u><br>Address: <u>3912 Fayetteville Road Raleigh, NC 27603</u>                                                                                                                                                                                                                                                                                                                                          |  |  |  |  |  |
| Type of Facility Served by Well: <u>SFD</u>                                                                                                                                                                                                                                                                                                                                                                                               |  |  |  |  |  |
| Sewage System: Pump to 25% Reduction System                                                                                                                                                                                                                                                                                                                                                                                               |  |  |  |  |  |
| Permit Conditions: Well to be drilled in Well Area                                                                                                                                                                                                                                                                                                                                                                                        |  |  |  |  |  |
| <ul> <li>General Permit Conditions:</li> <li>Drinking water supply well construction must meet 15A NCAC 02C.100 rules</li> <li>The permitted drinking water supply well shall be located in accordance with the SITE PLAN</li> <li>ANY ALTERATION of the site of the site (including location of structures and appurtenance) or modification in use of the well, may subject this Permit to revocation</li> </ul> Authorized State Agent |  |  |  |  |  |
| Grouting Inspection Witnessed Date Grouting self-certified by driller GW-1 provided? Yes No                                                                                                                                                                                                                                                                                                                                               |  |  |  |  |  |
| See attachment for construction sketch                                                                                                                                                                                                                                                                                                                                                                                                    |  |  |  |  |  |
| WELL CERTIFICATE OF COMPLETION                                                                                                                                                                                                                                                                                                                                                                                                            |  |  |  |  |  |
| Date: Application #: Well Contractor:                                                                                                                                                                                                                                                                                                                                                                                                     |  |  |  |  |  |
| Applicant Name: Address: Directions to Site:                                                                                                                                                                                                                                                                                                                                                                                              |  |  |  |  |  |
| Use of Well: Date Drilled: Total Depth: Replacement Well?  Yes No Static Water Level: Top of Casing is in. above surface.  Yield: gpm at ft. Disinfection: Type Amount                                                                                                                                                                                                                                                                    |  |  |  |  |  |
| Water Zone (depth)         Casing         Grout           From To         From To         From 0 To           From To         Diameter: Material:         Material:         Method:           From To         Diameter:         Material:         Material:         Method:           From To         Diameter:         Material:         Material:         Method:                                                                       |  |  |  |  |  |
| Inspector: On Hold Date: Release Date:                                                                                                                                                                                                                                                                                                                                                                                                    |  |  |  |  |  |
| Remarks:                                                                                                                                                                                                                                                                                                                                                                                                                                  |  |  |  |  |  |
| Well Head Information         Casing Height: (above finished grade)       Access Port: Vent Stack:         Well ID Tag: Pump ID Tag: Sampling Tap: Backflow Preventer:         Sample Taken? Yes No Well Head properly sealed:                                                                                                                                                                                                            |  |  |  |  |  |
| Remarks:                                                                                                                                                                                                                                                                                                                                                                                                                                  |  |  |  |  |  |
| Authorized State Agent Date                                                                                                                                                                                                                                                                                                                                                                                                               |  |  |  |  |  |

## **Well Construction Sketch**