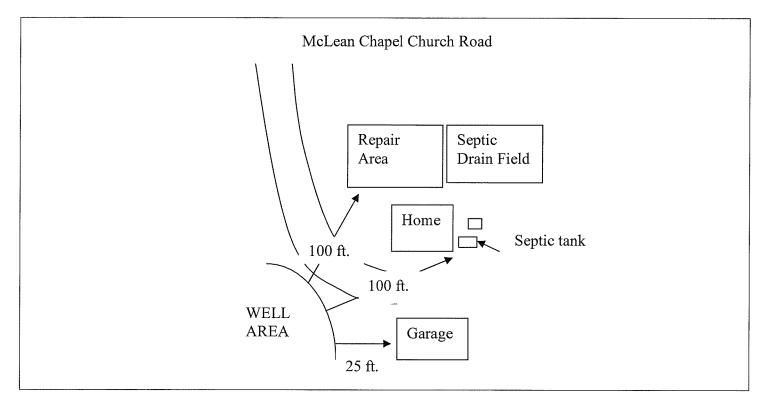

## **Well Construction Sketch**

## HARNETT DEPARTMENT OF PUBLIC HEALTH PERMIT TO CONSTRUCT A DRINKING WATER SUPPLY WELL

| PIN #: <u>0546-74-8784.000</u> Parcel #:                                                                                       | Application #: <u>12-5-2905</u>                                                                                       | 7R Subdivision:         | Lot #: <u>12</u> |             |
|--------------------------------------------------------------------------------------------------------------------------------|-----------------------------------------------------------------------------------------------------------------------|-------------------------|------------------|-------------|
| Applicant Name: <u>Clayton Homes</u><br>Address: <u>3912 Fayetteville Road Ra</u>                                              | aleigh, NC 27603                                                                                                      |                         |                  |             |
| Type of Facility Served by Well: SI                                                                                            | <u>FD</u>                                                                                                             |                         |                  |             |
| Sewage System: Pump to 25% Redu                                                                                                | action System                                                                                                         |                         |                  |             |
| Permit Conditions: Well to be drille                                                                                           | ed in Well Area                                                                                                       |                         |                  |             |
| <ul> <li>The permitted drinking water</li> </ul>                                                                               | onstruction must meet 15A NCAC 02 supply well shall be located in accordate of the site (including location of on     | dance with the SITE PLA |                  | : well, may |
| Authorized State Agent                                                                                                         | D                                                                                                                     | ate                     |                  |             |
| Grouting Inspection Witnessed  Grouting self-certified by driller                                                              | GW-1 provided?  Yes                                                                                                   | Date<br>No              |                  |             |
| See attachment for construction sket                                                                                           | ch                                                                                                                    |                         |                  |             |
|                                                                                                                                | WELL CERTIFICATE                                                                                                      | OF COMPLETION           |                  |             |
| Date: 8/1/2012 Application #:12-5                                                                                              | i-29057R Well Contractor: <u>V</u>                                                                                    | an Elliott              |                  |             |
| Applicant Name: <u>Clayton Homes</u><br>Address: <u>3400 Mclean Chapel Chur</u><br>Directions to Site: <u>410 to Bunnlevel</u> | ch Rd. Bunnlevel, NC 28323<br>turn right on McLean Chapel Churcl                                                      | ı Rd                    |                  |             |
| Use of Well: sfd Date Drilled: 7/24 Static Water Level: 50 ft. Disinfection: Type Amount                                       | Top of Casing is $12$ in. above surface.                                                                              | eplacement Well?        |                  |             |
| From 300 ft. To I From To I From To I                                                                                          | Casing From 1 To 95 ft Diameter: 6in Material: pvc Thicks From To Diameter: Material: T From To Diameter: Material: T | From <u>0</u> Material  |                  |             |
| Inspector: <u>bm</u> On Hold                                                                                                   | Date: Release Date: 8/1/2                                                                                             | 012                     |                  |             |
| Remarks:                                                                                                                       |                                                                                                                       |                         |                  |             |
| Well ID Tag: <u>yes</u> Pump ID <u>Tag: yes</u>                                                                                | d grade) Access Port: <u>yes</u> Vent Stack<br>Sampling Tap: <u>yes</u><br>Well Head properly sealed:                 | Backflow Prevent        | er:              |             |
| Authorized State Agent /                                                                                                       | a Metto                                                                                                               | ate F/1/2017            |                  |             |