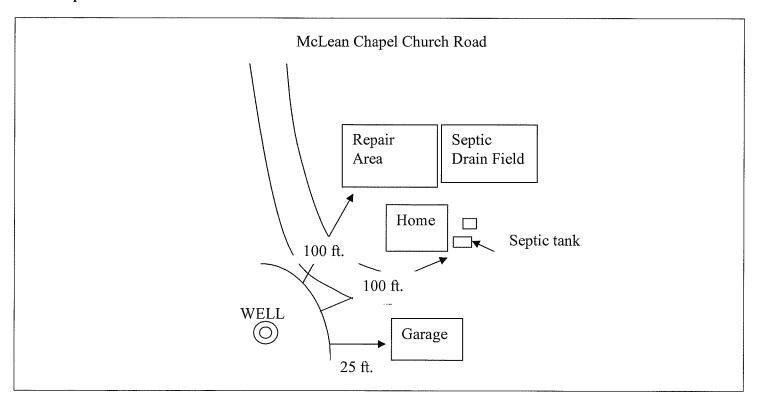

|                         |                  |             |
| Well ID Tag: <u>yes</u> Pump ID <u>Tag: yes</u>                                                                                | d grade) Access Port: <u>yes</u> Vent Stack<br>Sampling Tap: <u>yes</u><br>Well Head properly sealed:                 | Backflow Prevent        | er:              |             |
| Authorized State Agent /                                                                                                       | a Metto                                                                                                               | ate F/1/2017            |                  |             |

See Attachment for completion sketch

## **Well Construction Sketch**



## Well Completion Sketch