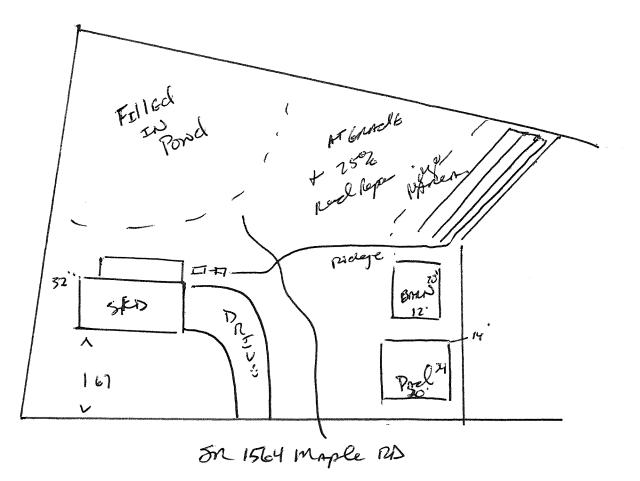

## HTE#11-5-277052 Harnett County Department of Public Hearth

Improvement Permit

26543

-18

17-19

| A building permit cannot be issued with only an Improvement Permit                                                                                                                                                        |                                             |                                                                      |                                                      |                                          |  |  |
|---------------------------------------------------------------------------------------------------------------------------------------------------------------------------------------------------------------------------|---------------------------------------------|----------------------------------------------------------------------|------------------------------------------------------|------------------------------------------|--|--|
| ISSUED TO; EDWARD + GENNY                                                                                                                                                                                                 | Kelly SUBDIVISION                           | CATION: 201 1564 1                                                   | Aple !!!                                             | LOT #                                    |  |  |
| NEW 🗹 REPAIR 🗆 EXPANSIO                                                                                                                                                                                                   |                                             | Site Improvements rec                                                | ION: <u>SR 1564 Maple ??</u><br>LOT #LOT #LOT #LOT # |                                          |  |  |
| Type of Structure: SFD                                                                                                                                                                                                    |                                             |                                                                      | · · ·                                                |                                          |  |  |
| Proposed Wastewater System Type: <u>MANTTEC T</u><br>Projected Daily Flow: <u>360</u> GPD                                                                                                                                 | 0 25% 109100 400-                           |                                                                      |                                                      |                                          |  |  |
|                                                                                                                                                                                                                           | ipants:max                                  |                                                                      |                                                      | ·····                                    |  |  |
| Basement  Yes  No                                                                                                                                                                                                         |                                             |                                                                      |                                                      |                                          |  |  |
| Pump Required: 🛛 Yes 🗆 No 🗹 May be requ                                                                                                                                                                                   | uired based on final location and ele       | evations of facilities                                               |                                                      | /                                        |  |  |
| Type of Water Supply: 🗆 Community 🛛 Public<br>Permit conditions:                                                                                                                                                          | □ Well Distance from well _                 | 100 feet                                                             | Permit valid for:                                    | Five years<br>No expiration              |  |  |
| i                                                                                                                                                                                                                         | 1000000                                     | 12-17-13                                                             |                                                      | an a |  |  |
| Authorized State Agent N                                                                                                                                                                                                  | Archant Date:                               | 10-26-                                                               | () SEE ATT                                           | ACHED SITE SKETCH                        |  |  |
| The issuance of this permit by the Health Department in no way guara<br>site is subject to revocation if the site plan, plat, or the intended use<br>the Laws and Rules for Sewage Treatment and Disposal and to conditio | changes. The Improvement Permit shall not h | mit holder is responsible for che<br>be affected by a change in owne | cking with appropriate governing bodies in           | meeting their requirements. This         |  |  |
|                                                                                                                                                                                                                           | <b>Construction</b> A                       | uthorization                                                         |                                                      |                                          |  |  |
|                                                                                                                                                                                                                           | (Required for Bui                           |                                                                      |                                                      |                                          |  |  |
| The construction and installation requirements of Rules .1950, .1952, .1<br>with the attached system layout.                                                                                                              | 1954, 1955, 1956, 1957, 1958. and 1959      | are incorporated by references                                       |                                                      |                                          |  |  |
| ISSUED TO: <u>EDWAND</u> + G GNNY K<br>Facility Type: <u>SFD</u>                                                                                                                                                          | Kelly PROPER                                | TY LOCATION: SMI                                                     | 564 Maple RD                                         |                                          |  |  |
|                                                                                                                                                                                                                           | SUBDIVI:                                    | SION                                                                 | . ,                                                  | LOT #                                    |  |  |
| Facility Type:SFD                                                                                                                                                                                                         | 🗹 New 🖵 Expa                                | nsion 🗆 Repair                                                       |                                                      |                                          |  |  |
| Basement? 🗀 Tes 🖃 No Basement Fixtures? 🗀 Yes 🗹 No                                                                                                                                                                        |                                             |                                                                      |                                                      |                                          |  |  |
| Type of Wastewater System** Manztee                                                                                                                                                                                       | 40 25 610600 CINN                           | syster                                                               | (Initial) Wastewater Flow:                           | <u>360 </u> GPD                          |  |  |
| (See note below, if applicable □)                                                                                                                                                                                         | - to 85% RED VIT                            | NA SAALON                                                            | VAT GRANE                                            |                                          |  |  |
| Installation Requirements/Conditions                                                                                                                                                                                      | Number of trenches 2                        | (Kepair)                                                             |                                                      |                                          |  |  |
| Septic Tank Size <u>1000</u> gallons                                                                                                                                                                                      | Exact length of each trench _               | 12 0 fast                                                            | Trench Spacing:9                                     | East on Conton                           |  |  |
| Pump Tank Size <u>1000</u> gallons                                                                                                                                                                                        | Trenches shall be installed on              |                                                                      |                                                      | nches                                    |  |  |
|                                                                                                                                                                                                                           | Maximum Trench Depth of: Z                  |                                                                      |                                                      |                                          |  |  |
|                                                                                                                                                                                                                           | (Trench bottoms shall be level              |                                                                      | 36" above the trench bott                            |                                          |  |  |
|                                                                                                                                                                                                                           | in all directions)                          |                                                                      |                                                      |                                          |  |  |
| Pump Requirements:ft. TDH vs                                                                                                                                                                                              | GPM                                         |                                                                      | 6                                                    | inches below pipe                        |  |  |
| a $($ $)$                                                                                                                                                                                                                 |                                             |                                                                      | Aggregate Depth:2                                    | inches above pipe                        |  |  |
| Conditions: <u>Contractor</u> to                                                                                                                                                                                          | meet ousit                                  | E prien                                                              | ······································               | inches total                             |  |  |
| - TO FASTRAL                                                                                                                                                                                                              |                                             | ¥                                                                    |                                                      | ······                                   |  |  |
| WATER LINES (INCLUDING IRRIGATION) MUST I<br>NO UTILITIES ALLOWED IN INITIAL OR REPAIR D                                                                                                                                  |                                             | SEPTIC SYSTEM OR R                                                   | EPAIR AREA.                                          |                                          |  |  |
| **If applicable: / understand the system type specified                                                                                                                                                                   | is different from the type speci            | ified on the application.                                            | I accept the specifications of t                     | his permit.                              |  |  |
| Owner/Legal Representative Signature:                                                                                                                                                                                     |                                             |                                                                      | Date:                                                |                                          |  |  |
| This Construction Authorization is subject to revocation if the site plan,                                                                                                                                                |                                             |                                                                      | •                                                    |                                          |  |  |
| Construction Authorization is subject to compliance with the provisions o                                                                                                                                                 | f the Laws and Rules for Sewage Treatment a | and Disposal and to the condition                                    | ons of this permit. SEE                              | ATTACHED SITE SKETCH                     |  |  |
| Authorized State Agent:                                                                                                                                                                                                   | MARKANTE                                    | ) <i>NEHS</i> Date:                                                  | 10-26-11                                             | 10/8/13 12-17.                           |  |  |
| $\mathcal{O}$                                                                                                                                                                                                             | Construction Author                         | prization Expiration D                                               | ate: $\frac{70-76-1}{10}$                            | a 10/8/19/12-                            |  |  |

HTE# <u>11-5-20105-22</u> Harnett County Department of Public Health Site Sketch

|                             | PROPERTY LOCATON: 😽 | n15704 pm | rers    |
|-----------------------------|---------------------|-----------|---------|
| ISSUED TO: EDWARDS + GANNY  | Kelly SUBDIVISION   | /         | LOT #   |
| Authorized State Agent: 2 P | . '/                | Date:     | ב-וז-13 |