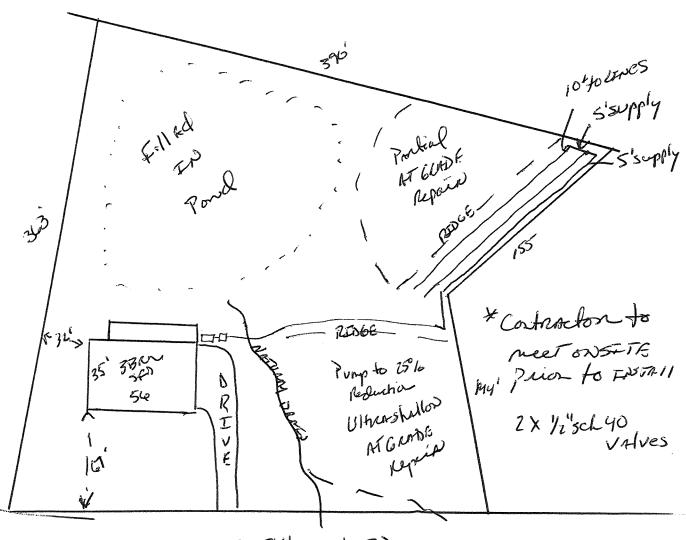

## Harnett County Department of Public Health Site Sketch

|                                 | PROPERTY LOCATON: 571564 | MAPLE RA        |  |
|---------------------------------|--------------------------|-----------------|--|
| ISSUED TO: FDWARD + GENNY Kelly | , SUBDIVISION            | LOT #           |  |
| Authorized State Agent          | Lashman From JESS        | Date:/0 - 8 -/3 |  |