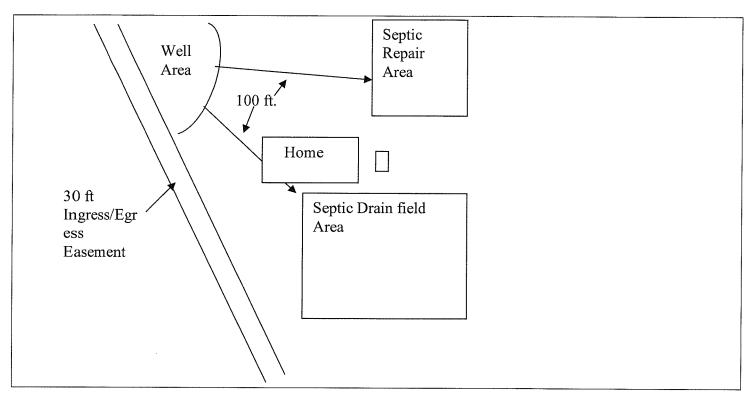

Type of Facility Served by Well: SFD

Sewage System: conventional

Permit Conditions: Well to be 100 ft from any part of septic system

General Permit Conditions:

- Drinking water supply well construction must meet 15A NCAC 02C.100 rules
- The permitted drinking water supply well shall be located in accordance with the SITE PLAN
- ANY ALTERATION of the site of the site (including location of structures and appurtenance) or modification in use of the well, may subject this Permit to revocation

See attachment for construction sketch

## Well Construction Sketch