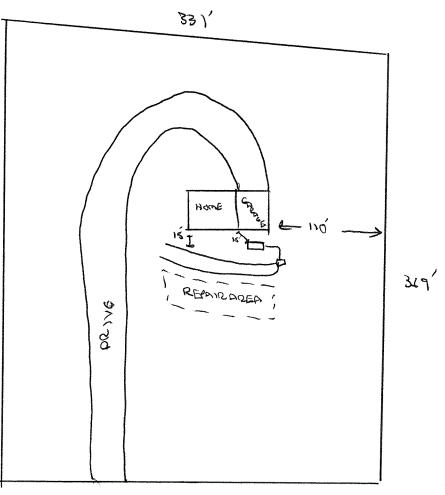

## WATER LINES (INCLUDING IRRIGATION) MUST BE 10FT. FROM ANY PART OF SEPTIC SYSTEM OR REPAIR AREA. NO UTILITIES ALLOWED IN INITIAL OR REPAIR DRAIN FIELD AREA.

-7

## WILL LUCAS RD