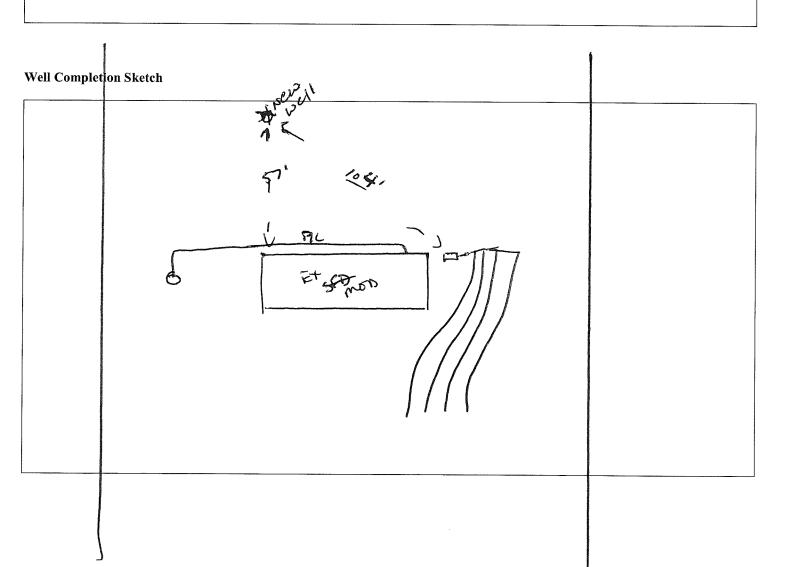

## HARNETT PARTMENT OF PUBLIC HEALTH PERI TO CONSTAUCT A DRINKING WATER SUPPLY WELL

| PIN #:1538-13-6582.000<br>Lot #:                                                                                                                     | Parcel #: 02-1538-9000-08                                                                                                              | Application #:11-:                                                                   | 5-26198                | Subdivision:               |  |
|------------------------------------------------------------------------------------------------------------------------------------------------------|----------------------------------------------------------------------------------------------------------------------------------------|--------------------------------------------------------------------------------------|------------------------|----------------------------|--|
| Applicant Name: Kurt Stabler<br>Address: 3066 Fairground Rd Du                                                                                       |                                                                                                                                        |                                                                                      |                        |                            |  |
| Type of Facility Served by Well:                                                                                                                     | SFD                                                                                                                                    |                                                                                      |                        |                            |  |
| Sewage System:25% Reduction S                                                                                                                        | ystem                                                                                                                                  |                                                                                      |                        |                            |  |
| Permit Conditions:                                                                                                                                   |                                                                                                                                        |                                                                                      |                        |                            |  |
| <ul> <li>The permitted drinking wat</li> </ul>                                                                                                       | construction must meet 15A NCAC 02<br>er supply well shall be located in accor-<br>he site of the site (including location of<br>ation | dance with the SITE PLA                                                              | N<br>ce) or modificati | on in use of the well, may |  |
| Authorized State Agent                                                                                                                               | D                                                                                                                                      | ate                                                                                  |                        |                            |  |
| Grouting Inspection Witnessed And Andrew Date 9-1511<br>Grouting self-certified by dritter GW-1 provided? Yes No                                     |                                                                                                                                        |                                                                                      |                        |                            |  |
| See attachment for construction sketch                                                                                                               |                                                                                                                                        |                                                                                      |                        |                            |  |
|                                                                                                                                                      | WELL CERTIFICATE                                                                                                                       | OF COMPLETION                                                                        |                        |                            |  |
| Applicant Name: <u>KM</u> STA-<br>Address:<br>Directions to Site: <u>Hodges C</u><br>Use of Well: Date D                                             | rilled: Total Depth:<br>Top of Casing is in. above surf                                                                                | Replacement Well'<br>ace. Yield: gpm<br>Thickness: M<br>Thickness: M<br>Thickness: M |                        | Method:<br>Method:         |  |
| Inspector: On Hole                                                                                                                                   | 1 Date: Release Date:                                                                                                                  | _                                                                                    |                        |                            |  |
| Remarks:                                                                                                                                             |                                                                                                                                        |                                                                                      |                        |                            |  |
| Well Head Information         Casing Height:       Image: Casing Height:         Well ID Tag:       Pump II         Sample Taken?       Yes       No | hed grade) Access Port:<br>D Tag: Sampling Tap:<br>Well Head properly sealed:                                                          | Vent Stack:<br>Backflow                                                              | Preventer:             | -                          |  |
| Remarks:                                                                                                                                             | . A                                                                                                                                    |                                                                                      |                        |                            |  |
| uthorized State Agent                                                                                                                                | sc Mufte D                                                                                                                             | ate 10-5-11                                                                          |                        |                            |  |
| e Attachment for completion ske                                                                                                                      | tch                                                                                                                                    |                                                                                      |                        |                            |  |

## Well Construction Sketch