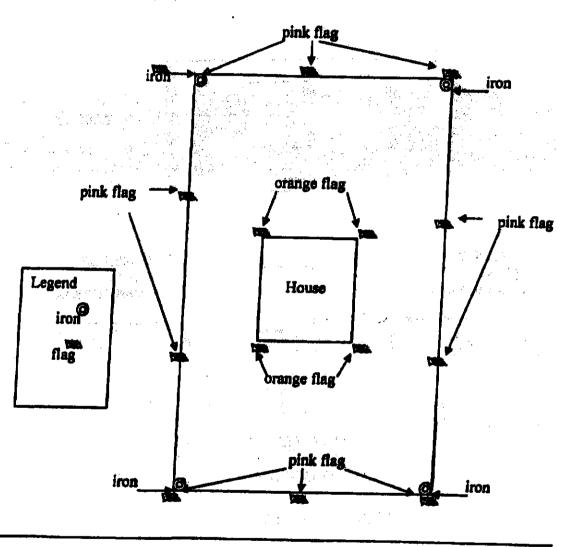

- All property irons must be made visible. Place "pink property flags" on each corner iron of lot. All property lines must be clearly flagged approximately every 50 feet between corners.
- Place "orange house corner flags" at each corner of the proposed structure. Also flag driveways, garages, decks. out buildings, swimming pools, etc. Place flags per site plan developed at/for Central Permitting.
- Place orange Environmental Health card in location that is easily viewed from road to assist in locating property.
- If property is thickly wooded, Environmental Health requires that you clean out the undergrowth to allow the soil evaluation to be performed. Inspectors should be able to walk freely around site. Do not grade property.
- All lots to be addressed within 10 business days after confirmation, \$25.00 return trip fee may be incurred for failure to uncover outlet lid, mark house corners and property lines, etc. once lot confirmed ready.
- After preparing proposed site call the voice permitting system at 910-893-7525 option 1 to schedule and use code 800 (after selecting notification permit if multiple permits exist) for Environmental Health inspection. Please note confirmation number given at end of recording for proof of request.
- Use Click2Gov or IVR to verify results. Once approved, proceed to Central Permitting for permits.

#### Environmental Health Existing Tank Inspections Code 800

- Follow above instructions for placing flags and card on property.
- Prepare for inspection by removing soil over outlet end of tank as diagram indicates, and lift lid straight up (if possible) and then put lid back in place. (Unless inspection is for a septic tank in a mobile home park)
- DO NOT LEAVE LIDS OFF OF SEPTIC TANK
- After uncovering outlet end call the voice permitting system at 910-893-7525 option 1 & select notification permit if multiple permits, then use code 800 for Environmental Health inspection. Please note confirmation number