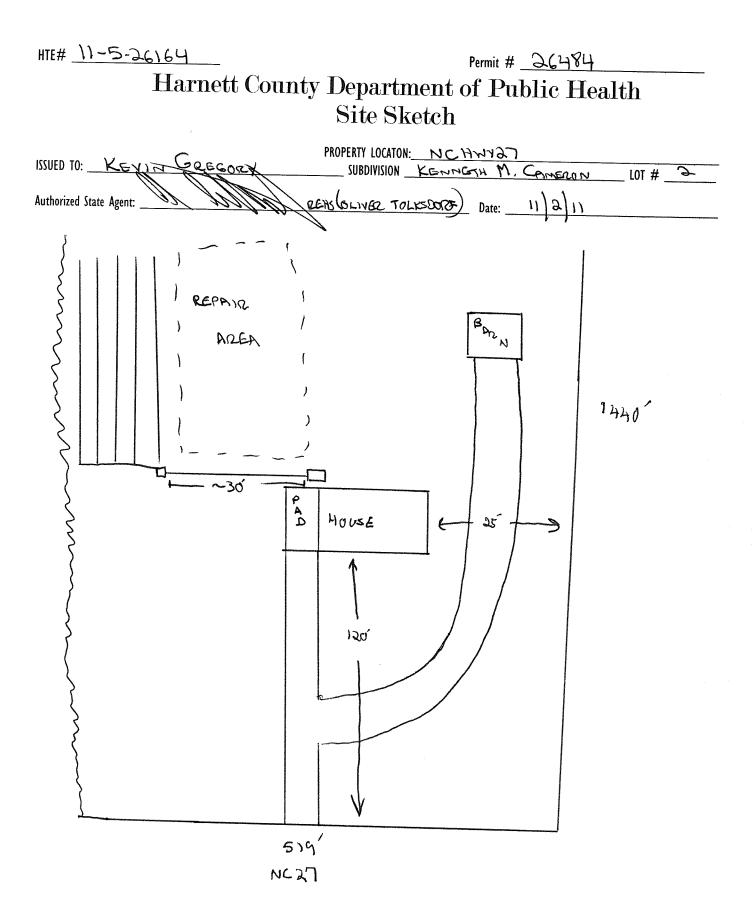

| HTE# 11-5-2616H Harnett county Department of Public Hearth                                                                                                                                                                                                                                                                                                                                                                                                                     |                                                                                                   |
|--------------------------------------------------------------------------------------------------------------------------------------------------------------------------------------------------------------------------------------------------------------------------------------------------------------------------------------------------------------------------------------------------------------------------------------------------------------------------------|---------------------------------------------------------------------------------------------------|
| Improvement Permit                                                                                                                                                                                                                                                                                                                                                                                                                                                             | 26484                                                                                             |
| A building permit cannot be issued with only an Improvement Permit                                                                                                                                                                                                                                                                                                                                                                                                             |                                                                                                   |
| ISSUED TO: KEVIN GREGORY SUBDIVISION KENNETH M CAMERON                                                                                                                                                                                                                                                                                                                                                                                                                         | LOT # 2                                                                                           |
| NEW A REPAIR C EXPANSION Site Improvements required prior to Construction Auth                                                                                                                                                                                                                                                                                                                                                                                                 |                                                                                                   |
| Proposed Wastewater System Type: CONVENTIONAL (Pump)                                                                                                                                                                                                                                                                                                                                                                                                                           |                                                                                                   |
| Projected Daily Flow:GPDGPD                                                                                                                                                                                                                                                                                                                                                                                                                                                    |                                                                                                   |
| Number of bedrooms: Number of Occupants: ~ 8 max                                                                                                                                                                                                                                                                                                                                                                                                                               |                                                                                                   |
| Basement XYes D No                                                                                                                                                                                                                                                                                                                                                                                                                                                             |                                                                                                   |
| Pump Required: Xes Do A May be required based on final location and elevations of facilities<br>Type of Water Supply: D Community A Public Distance from well 100 feet Permit valid for:<br>Permit conditions:                                                                                                                                                                                                                                                                 | Five years                                                                                        |
| 1 AV 1                                                                                                                                                                                                                                                                                                                                                                                                                                                                         |                                                                                                   |
| Authorized State Agent: MINA RENS Date: 3 14 11 SEE AD                                                                                                                                                                                                                                                                                                                                                                                                                         |                                                                                                   |
| The issuance of this permit by the Health Department in no way guarantees the issuance of other permits. The permit holder is responsible for checking with appropriate governing bodies site is subject to revocation if the site plan, plat, or the intended use changes. The Improvement Permit shall not be affected by a change in ownership of the site. This permit is subject t the Laws and Rules for Sewage Treatment and Disposal and to conditions of this permit. | TACHED SITE SKETCH<br>in meeting their requirements. This<br>is compliance with the provisions of |
| Construction Authorization                                                                                                                                                                                                                                                                                                                                                                                                                                                     |                                                                                                   |
| <u>Construction</u> <u>Authorization</u>                                                                                                                                                                                                                                                                                                                                                                                                                                       |                                                                                                   |
| (Required for Building Permit)<br>The construction and installation requirements of Rules .1950, .1952, .1954, .1955, .1956, .1957, .1958. and .1959 are incorporated by references into this permit and shall be met. System<br>with the attached system layout.                                                                                                                                                                                                              | s shall be installed in accordance                                                                |
| ISSUED TO: KENIN GREGORY PROPERTY LOCATION: NC HWY 27<br>SUBDIVISION KENNETH M CAMERON                                                                                                                                                                                                                                                                                                                                                                                         |                                                                                                   |
| SUBDIVISION NENNERA II CAMERON                                                                                                                                                                                                                                                                                                                                                                                                                                                 | LOT #                                                                                             |
| Basement? X Yes I No Basement Fixtures? X Yes I No                                                                                                                                                                                                                                                                                                                                                                                                                             |                                                                                                   |
| Type of Wastewater System** - Pume To CONVENTIONAL (Initial) Wastewater Flow:                                                                                                                                                                                                                                                                                                                                                                                                  | 400 000                                                                                           |
| (See note below, if applicable 🗶)                                                                                                                                                                                                                                                                                                                                                                                                                                              | <u> </u>                                                                                          |
| PUMP TO CONVENTIONAL (Repair)                                                                                                                                                                                                                                                                                                                                                                                                                                                  |                                                                                                   |
| Installation Requirements/Conditions Number of trenches 5                                                                                                                                                                                                                                                                                                                                                                                                                      |                                                                                                   |
| Septic Tank Size 1000 gallons Exact length of each trench 80 feet Trench Spacing:                                                                                                                                                                                                                                                                                                                                                                                              | Feet on Center                                                                                    |
| Irenches shall be installed on contour at a Soil Cover: 6                                                                                                                                                                                                                                                                                                                                                                                                                      | inches                                                                                            |
| Maximum Trench Depth of: 18 inches (Maximum soil cover shall                                                                                                                                                                                                                                                                                                                                                                                                                   |                                                                                                   |
| (Trench bottoms shall be level to $+/-1/4$ " 36" above the trench bottoms                                                                                                                                                                                                                                                                                                                                                                                                      | tom)                                                                                              |
| in all directions) Pump Requirements:ft. TDH vs GPM                                                                                                                                                                                                                                                                                                                                                                                                                            |                                                                                                   |
|                                                                                                                                                                                                                                                                                                                                                                                                                                                                                | inches below pipe                                                                                 |
| Pump Requirements:ft. TDH vs GPM Aggregate Depth:<br>Conditions:                                                                                                                                                                                                                                                                                                                                                                                                               | inches above pipe                                                                                 |
|                                                                                                                                                                                                                                                                                                                                                                                                                                                                                | inches total                                                                                      |
| WATER LINES (INCLUDING IRRIGATION) MUST BE 10FT. FROM ANY PART OF SEPTIC SYSTEM OR REPAIR AREA.<br>NO UTILITIES ALLOWED IN INITIAL OR REPAIR DRAIN FIELD AREA.                                                                                                                                                                                                                                                                                                                 |                                                                                                   |
| **If applicable: I understand the system type specified is different from the type specified on the application. I accept the specifications of t                                                                                                                                                                                                                                                                                                                              |                                                                                                   |
|                                                                                                                                                                                                                                                                                                                                                                                                                                                                                | his permit.                                                                                       |
| Owner/Legal Representative Signature:                                                                                                                                                                                                                                                                                                                                                                                                                                          |                                                                                                   |
| This Construction Authorization is subject to revocation if the site plan, plat, or the intended use changes. The Construction Authorization shall not be transforred when they is a here in a start for the site plan, plat, or the intended use changes.                                                                                                                                                                                                                     |                                                                                                   |
| This Construction Authorization is subject to revocation if the site plan, plat, or the intended use changes. The Construction Authorization shall not be transferred when there is a change in ov                                                                                                                                                                                                                                                                             |                                                                                                   |
| This Construction Authorization is subject to revocation if the site plan, plat, or the intended use changes. The Construction Authorization shall not be transferred when there is a change in ov                                                                                                                                                                                                                                                                             | mership of the site. This                                                                         |