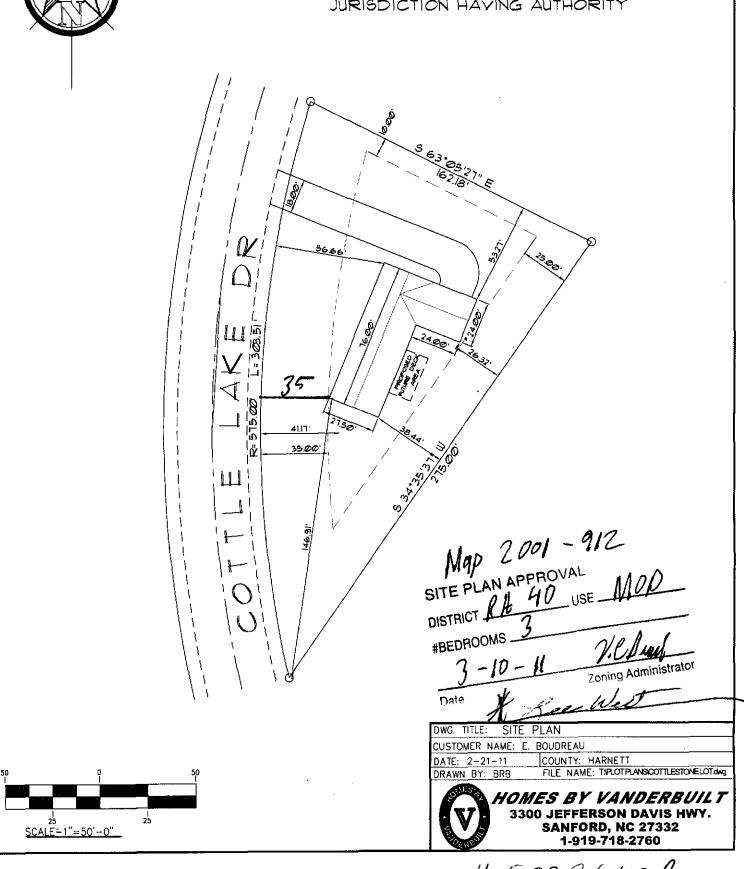

| 3-10-11                                                                                                                                                                                                                                                                                                                           |
|-----------------------------------------------------------------------------------------------------------------------------------------------------------------------------------------------------------------------------------------------------------------------------------------------------------------------------------|
| " 7-71-11. 2 SCANNED 11 115007/110R                                                                                                                                                                                                                                                                                               |
| Initial Application Date: Application # CU#                                                                                                                                                                                                                                                                                       |
| COUNTY OF HARNETT RESIDENTIAL LAND USE APPLICATION Central Permitting 108 E. Front Street, Lillington, NC 27546 Phone: (910) 893-7525 Fax: (910) 893-2793 www.harnett.org/permits                                                                                                                                                 |
| LANDOWNER: LYRL BOUDREAU Mailing Address: 2/14 MEMORIAL PKY.                                                                                                                                                                                                                                                                      |
| City: <u>POTLAND</u> State: <u>TX</u> Zip: <u>78374</u> Contact # <u>512 48 7-8109</u> Email:                                                                                                                                                                                                                                     |
| City: State: N.C. Zip: 2732 Contact # 800 531-2448 Email: N.C. MODLUARS, COM                                                                                                                                                                                                                                                      |
| City: Surface State: N.C. Zip: 27332 Contact # 800 331-2448 Email: N.C. MODLUBRS, Com. *Please fill out applicant information if different than landowner                                                                                                                                                                         |
| CONTACT NAME APPLYING IN OFFICE: Lee West Phone # 813,-353-8264                                                                                                                                                                                                                                                                   |
| PROPERTY LOCATION: Subdivision: 60 the stone Lot #: 42 Lot Size: 0,6/2                                                                                                                                                                                                                                                            |
| State Road # State Road Name: Map Book&Page: 2001 / 112                                                                                                                                                                                                                                                                           |
| Parcel: 01 05 M 0102 46 PIN: 05 89 - 89 - 5131,000                                                                                                                                                                                                                                                                                |
| Zoning: 1410 Flood Zone: Watershed: Toped Book&Page: 2775 848 Power Company*:                                                                                                                                                                                                                                                     |
| *New structures with Progress Energy as service provider need to supply premise number from Progress Energy.                                                                                                                                                                                                                      |
| SPECIFIC DIRECTIONS TO THE PROPERTY FROM LILLINGTON:                                                                                                                                                                                                                                                                              |
| 27E TO COATS 1ST R ONTO BILLER MILL RN TAKE CEFT                                                                                                                                                                                                                                                                                  |
| AT COTTLE LAKE Dr. COTTLE LAKE Dr. CONTS, N.C. 27521                                                                                                                                                                                                                                                                              |
|                                                                                                                                                                                                                                                                                                                                   |
|                                                                                                                                                                                                                                                                                                                                   |
| PROPOSED USE:                                                                                                                                                                                                                                                                                                                     |
| Monolithic  SFD: (Sizex) # Bedrooms: # Baths: Basement(w/wo bath): Garage: Deck: Crawl Space: Slab: Slab:                                                                                                                                                                                                                         |
| , (Is the bonus room finished? () yes ()no w/ a closet? () yes ()no (if yes add in with # bedrooms)                                                                                                                                                                                                                               |
| Mod: (Size 27.50x 76) # Bedrooms 3 # Baths 2 Basement (w/wo bath) MA Garage: NA Site Built Deck: NA On Frame Off Frame                                                                                                                                                                                                            |
| (Is the second floor finished? () yes ( <u>\vert \vert)</u> no Any other site built additions? () yes ( <u>\vert \vert \vertno</u> Manufactured Home:SWDWTW (Sizex) # Bedrooms:Garage:(site built?) Deck:(site built?)                                                                                                            |
| □ Duplex: (Sizex) No. Buildings: No. Bedrooms Per Unit:                                                                                                                                                                                                                                                                           |
| □ Home Occupation: # Rooms: Use: Hours of Operation: #Employees:                                                                                                                                                                                                                                                                  |
| Addition/Accessory/Other: (Sizex) Use: Closets in addition? () yes ()no                                                                                                                                                                                                                                                           |
| Water Supply: County Existing Well New Well (# of dwellings using well) *MUST have operable water before final                                                                                                                                                                                                                    |
| Sewage Supply: New Septic Tank (Complete Checklist) Existing Septic Tank (Complete Checklist) County Sewer  Does owner of this tract of land, own land that contains a manufactured home within five hundred feet (500') of tract listed above? () yes ()no                                                                       |
| Structures (existing or proposed): Single family dwellings: Manufactured Homes: Other (specify):                                                                                                                                                                                                                                  |
| Required Residential Property Line Setbacks: Comments:                                                                                                                                                                                                                                                                            |
| Front Minimum 35 Actual 36, 87 35                                                                                                                                                                                                                                                                                                 |
| Rear 26 26 26                                                                                                                                                                                                                                                                                                                     |
| Closest Side                                                                                                                                                                                                                                                                                                                      |
| Sidestreet/corner lot                                                                                                                                                                                                                                                                                                             |
| Nearest Buildingon same lot                                                                                                                                                                                                                                                                                                       |
| If permits are granted I agree to conform to all ordinances and laws of the State of North Carolina regulating such work and the specifications of plans submitted. I hereby state that foregoing statements are accurate and correct to the best of my knowledge. Permit subject to revocation if false information is provided. |
| Lee West To the best of my knowledge. I smill subject to revocation in laise information is provided.                                                                                                                                                                                                                             |
|                                                                                                                                                                                                                                                                                                                                   |

THIS SITE PLAN IS FOR INFORMATIONAL PURPOSES ONLY. NOT INTENDED AS A SURVEY OR FOR RECORDATION PLAN IS SUBJECT TO REVIEW AND APPROVAL OF THE LOCAL JURISDICTION HAVING AUTHORITY

11 50026110R