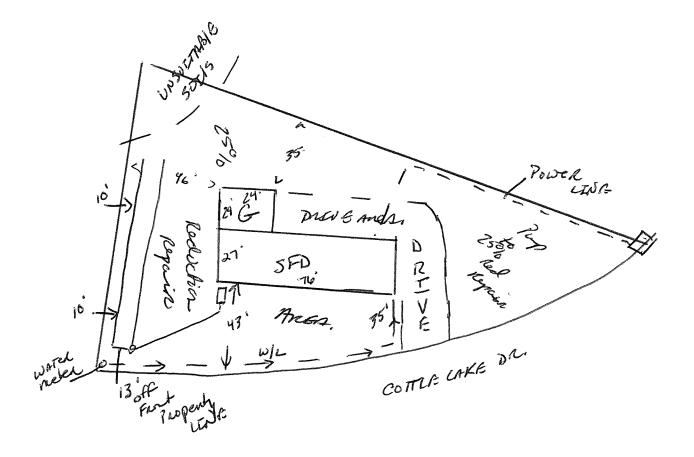

HTE# 11 - 5-26110RIZ Harnett County Department of Public Health Site Sketch ISSUED TO: Homes By VANderbuilt SUBDIVISION CoHlestore LOT # 42 Authorized State Agent: Jones & Manhom F E REHS Date: 4-27-11 WATER And Powerlanes to Be RUN AS Pennitted.