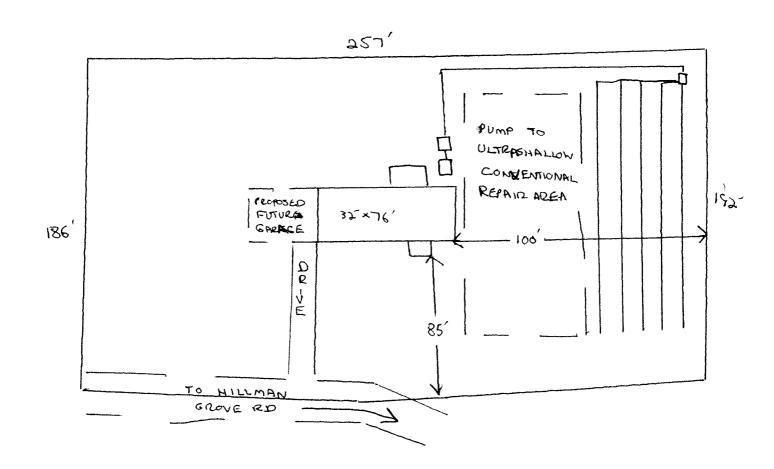

## Harnett County Department of Public Health Site Sketch

| PROPERTY LOCATON: HILLMAN GROVE R                               | Ρ                   |
|-----------------------------------------------------------------|---------------------|
| ISSUED TO: ADVANTAGE TINS HOUSING SUBDIVISION -                 | LOT # $\rightarrow$ |
|                                                                 |                     |
| Authorized State Agent: W MM es (OLIVER TOURSDOOF) Date: 731 05 |                     |