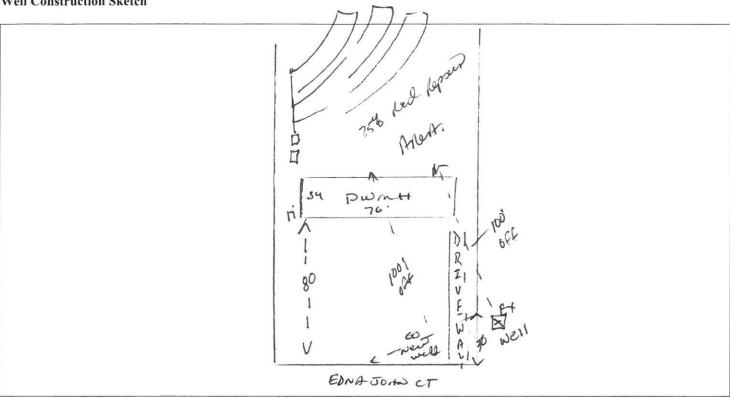

## HARNETT DEPARTMENT OF PUBLIC HEALTH PERMIT TO CONSTRUCT A DRINKING WATER SUPPLY WELL

| PIN #: <u>1507-38-6761</u>                                               | Parcel #: <u>1507-38-6761.006</u>                                                                                                       | Application #: <u>15-5-36910R</u>                                      | Subdivision: Walts Crossing                                                                                                     | Lot #: <u>7</u> |
|--------------------------------------------------------------------------|-----------------------------------------------------------------------------------------------------------------------------------------|------------------------------------------------------------------------|---------------------------------------------------------------------------------------------------------------------------------|-----------------|
|                                                                          | h Stewart &Brenda Mcneil<br>Church RD Dunn N.C. 28334                                                                                   |                                                                        |                                                                                                                                 |                 |
| Type of Facility Served b                                                | by Well: <u>DWMH</u>                                                                                                                    |                                                                        |                                                                                                                                 |                 |
| Sewage System: 25% Re                                                    | duction                                                                                                                                 |                                                                        |                                                                                                                                 |                 |
| Permit Conditions:                                                       | _                                                                                                                                       |                                                                        |                                                                                                                                 |                 |
| The permitted drin                                                       | pply well construction must meet 15 Asking water supply well shall be locat <b>ION</b> of the site of the site (including to revocation | ed in accordance with the SITE F<br>location of structures and appurte | nance) or modification in use of the                                                                                            | well, may       |
|                                                                          |                                                                                                                                         |                                                                        |                                                                                                                                 |                 |
| Grouting Inspection Wi                                                   |                                                                                                                                         | Yes No                                                                 |                                                                                                                                 |                 |
| See attachment for constr                                                | ruction sketch                                                                                                                          |                                                                        |                                                                                                                                 |                 |
|                                                                          | WELL CER                                                                                                                                | FIFICATE OF COMPLETION                                                 |                                                                                                                                 |                 |
| Date: Applica                                                            | ation #: Well Contractor:                                                                                                               |                                                                        |                                                                                                                                 |                 |
| Applicant Name:<br>Address:<br>Directions to Site:                       | -                                                                                                                                       |                                                                        |                                                                                                                                 |                 |
| Use of Well:<br>Static Water Level:<br>Disinfection: Type                |                                                                                                                                         | epth: Replacement V above surface. Yield: g                            | Vell? Yes No No gpm at ft.                                                                                                      |                 |
| Water Zone (depth)           From To           From To           From To | From To<br>Diameter: Materia<br>From To                                                                                                 | 1: Thickness:         1: Thickness:         1: Thickness:              | Grout           From 0 To           Material: Method:           From To           Material: Method:           Material: Method: | _               |
| Inspector:                                                               | On Hold Date: Release                                                                                                                   | Date:                                                                  |                                                                                                                                 |                 |
| Remarks:                                                                 |                                                                                                                                         |                                                                        |                                                                                                                                 |                 |
|                                                                          | bove finished grade) Access I Pump ID Tag: Samplin No Well Head proper                                                                  | g Tap: Backf                                                           | low Preventer:                                                                                                                  |                 |
| Authorized State Agent                                                   |                                                                                                                                         | Date                                                                   |                                                                                                                                 |                 |
| CALLERY LEVEL STATE AGENT                                                |                                                                                                                                         | Date                                                                   |                                                                                                                                 |                 |

## Well Construction Sketch