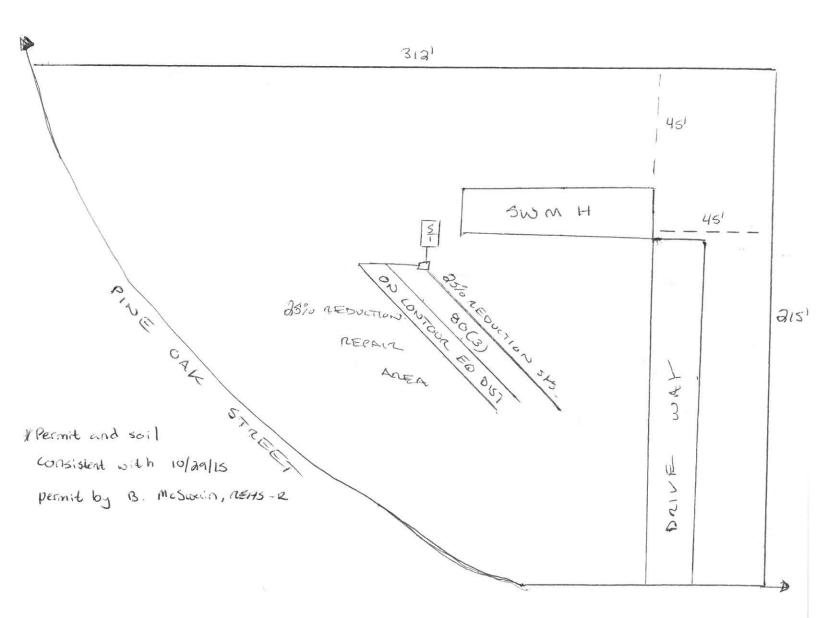

## Harnett County Department of Public Health Site Sketch

| ISSUED TO:         | Pablo Sala |            | Pine Oak<br>Sweetbrian |       | LOT # 112+113 |
|--------------------|------------|------------|------------------------|-------|---------------|
| Authorized State A | gent:      | ANDREW COM | Date:                  | 01/05 | 12018         |