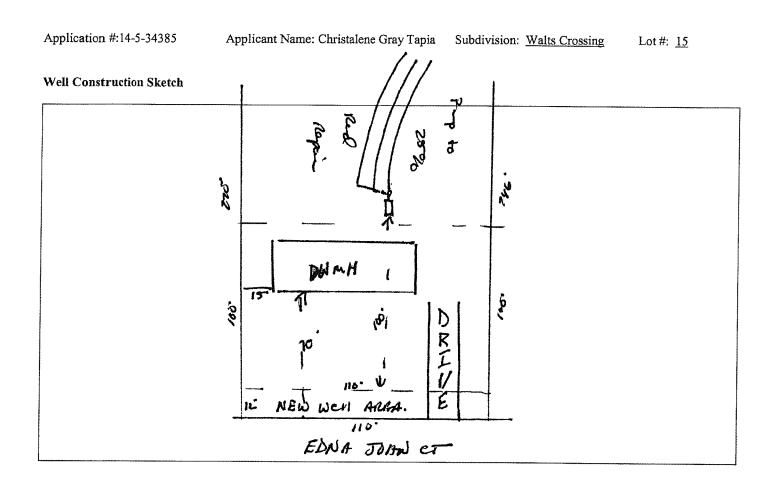

## HARNETT DEPARTMENT OF PUBLIC HEALTH PERMIT TO CONSTRUCT A DRINKING WATER SUPPLY WELL

| PIN #: <u>1507 38 8424.0</u>                                                                                                                                                                                                                                                                                                                                                                                       | 00 Parcel #:                                                                                | Application #: <u>14-5-34385</u>             | Subdivision: Walts Crossing                          | Lot #: <u>15</u> |
|--------------------------------------------------------------------------------------------------------------------------------------------------------------------------------------------------------------------------------------------------------------------------------------------------------------------------------------------------------------------------------------------------------------------|---------------------------------------------------------------------------------------------|----------------------------------------------|------------------------------------------------------|------------------|
| Applicant Name: <u>Christalene Gray Tapia</u><br>Address: <u>402 W J st Erwin, N.C. 28339</u>                                                                                                                                                                                                                                                                                                                      |                                                                                             |                                              |                                                      |                  |
| Type of Facility Served by Well: <u>SFD</u>                                                                                                                                                                                                                                                                                                                                                                        |                                                                                             |                                              |                                                      |                  |
| Sewage System: 25% Reduction                                                                                                                                                                                                                                                                                                                                                                                       |                                                                                             |                                              |                                                      |                  |
| Permit Conditions:                                                                                                                                                                                                                                                                                                                                                                                                 |                                                                                             |                                              |                                                      |                  |
| <ul> <li>General Permit Conditions:</li> <li>Drinking water supply well construction must meet 15A NCAC 02C.100 rules</li> <li>The permitted drinking water supply well shall be located in accordance with the SITE PLAN</li> <li>ANY ALTERATION of the site of the site (including location of structures and appurtenance) or modification in use of the well, may subject this Permit to revocation</li> </ul> |                                                                                             |                                              |                                                      |                  |
| Authorized State Agent <u>James &amp; Marihard Par</u> Date <u>8 22 - 14</u><br>Grouting Inspection Witnessed <u>Date</u>                                                                                                                                                                                                                                                                                          |                                                                                             |                                              |                                                      |                  |
| Grouting Inspection Witnessed Date<br>Grouting self-certified by driller GW-1 provided? Yes No                                                                                                                                                                                                                                                                                                                     |                                                                                             |                                              |                                                      |                  |
| See attachment for construction sketch                                                                                                                                                                                                                                                                                                                                                                             |                                                                                             |                                              |                                                      |                  |
| WELL CERTIFICATE OF COMPLETION                                                                                                                                                                                                                                                                                                                                                                                     |                                                                                             |                                              |                                                      |                  |
| Date: Application #: Well Contractor:                                                                                                                                                                                                                                                                                                                                                                              |                                                                                             |                                              |                                                      |                  |
| Applicant Name:<br>Address:<br>Directions to Site:                                                                                                                                                                                                                                                                                                                                                                 |                                                                                             |                                              |                                                      |                  |
| Use of Well:       Date Drilled:       Total Depth:       Replacement Well?       Yes       No         Static Water Level:       Top of Casing is       in. above surface.       Yield:       gpm at       ft.         Disinfection:       Type       Amount                                                                                                                                                       |                                                                                             |                                              |                                                      |                  |
| Water Zone (depth)           From         To           From         To           From         To           From         To                                                                                                                                                                                                                                                                                         | From To         Diameter:         From To         Diameter:         From To         From To | Material: Thickness:<br>Material: Thickness: | From To           Material: Methor           From To |                  |
| Inspector:                                                                                                                                                                                                                                                                                                                                                                                                         | On Hold Date: I                                                                             | Release Date:                                |                                                      |                  |
| Remarks:                                                                                                                                                                                                                                                                                                                                                                                                           |                                                                                             |                                              |                                                      |                  |
| Well Head Information         Casing Height:       12"       (above finished grade)       Access Port:       Vent Stack:         Well ID Tag:        Pump ID Tag:        Sampling Tap:          Sample Taken?       Yes       No       Well Head properly sealed:                                                                                                                                                  |                                                                                             |                                              |                                                      |                  |
| Remarks:                                                                                                                                                                                                                                                                                                                                                                                                           | ~                                                                                           | 1 . 1 -                                      |                                                      |                  |
| Authorized State Agent James Marchan Date 9-15-14                                                                                                                                                                                                                                                                                                                                                                  |                                                                                             |                                              |                                                      |                  |