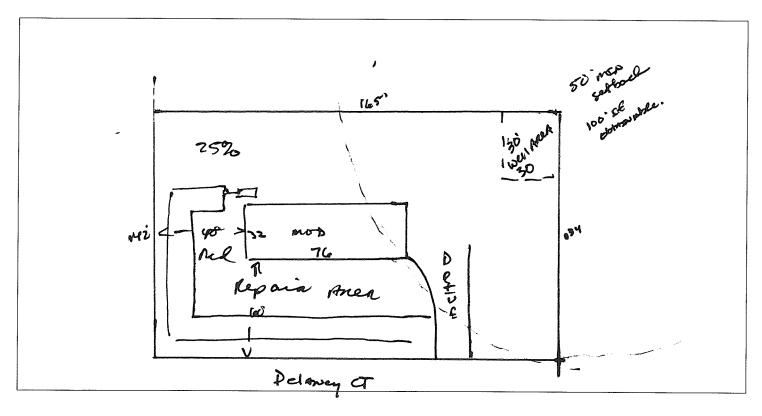

## HARNETT DEPARTMENT OF PUBLIC HEALTH PERMIT TO CONSTRUCT A DRINKING WATER SUPPLY WELL

| PIN #: <u>1507-38-2654.000</u> Parcel #: <u>021537-0110-23</u> Application #: <u>14-5</u>                                                                                                                                                                                                                           | 5-33904 Subdivision: Walts Crossing Lot #: 1                                              |
|---------------------------------------------------------------------------------------------------------------------------------------------------------------------------------------------------------------------------------------------------------------------------------------------------------------------|-------------------------------------------------------------------------------------------|
| Applicant Name: <u>James A Peterkin</u> Address: <u>70 Delaney CT</u>                                                                                                                                                                                                                                               |                                                                                           |
| Type of Facility Served by Well: <u>SFD</u>                                                                                                                                                                                                                                                                         |                                                                                           |
| Sewage System: <u>25% Reduction</u>                                                                                                                                                                                                                                                                                 |                                                                                           |
| Permit Conditions:                                                                                                                                                                                                                                                                                                  |                                                                                           |
| <ul> <li>General Permit Conditions:</li> <li>Drinking water supply well construction must meet 15A NCAC 02C.</li> <li>The permitted drinking water supply well shall be located in accordar</li> <li>ANY ALTERATION of the site of the site (including location of strusubject this Permit to revocation</li> </ul> | nce with the SITE PLAN ructures and appurtenance) or modification in use of the well, may |
| Authorized State Agent James & Manhante Date                                                                                                                                                                                                                                                                        | e_ le-24-14                                                                               |
| Grouting Inspection Witnessed Date Grouting self-certified by driller GW-1 provided? Yes                                                                                                                                                                                                                            | ate<br>] No                                                                               |
| See attachment for construction sketch                                                                                                                                                                                                                                                                              |                                                                                           |
| WELL CERTIFICATE O                                                                                                                                                                                                                                                                                                  | F COMPLETION                                                                              |
| Date: Application #: Well Contractor:                                                                                                                                                                                                                                                                               |                                                                                           |
| Applicant Name: Address: Directions to Site:                                                                                                                                                                                                                                                                        |                                                                                           |
| Use of Well: Date Drilled: Total Depth: in. above surface Disinfection: Type Amount                                                                                                                                                                                                                                 | Replacement Well? Yes No e. Yield: gpm at ft.                                             |
| Water Zone (depth)         Casing           From To         From To           From To         Diameter: Material: Thick           From To         Diameter: Material: Thick           From To         Diameter: Material: Thick           Diameter: Material: Thick         Thick                                   | From To<br>ckness: Material: Method:<br>From To                                           |
| Inspector: On Hold Date: Release Date:                                                                                                                                                                                                                                                                              |                                                                                           |
| Remarks:                                                                                                                                                                                                                                                                                                            |                                                                                           |
| Well Head Information   Casing Height: (above finished grade) Access Port:   Well ID Tag: Pump ID Tag: Sampling Tap:   Sample Taken? Yes No Well Head properly sealed:                                                                                                                                              | Backflow Preventer:                                                                       |
| Remarks:                                                                                                                                                                                                                                                                                                            |                                                                                           |
| Authorized State Agent Date                                                                                                                                                                                                                                                                                         | te                                                                                        |

## Well Construction Sketch