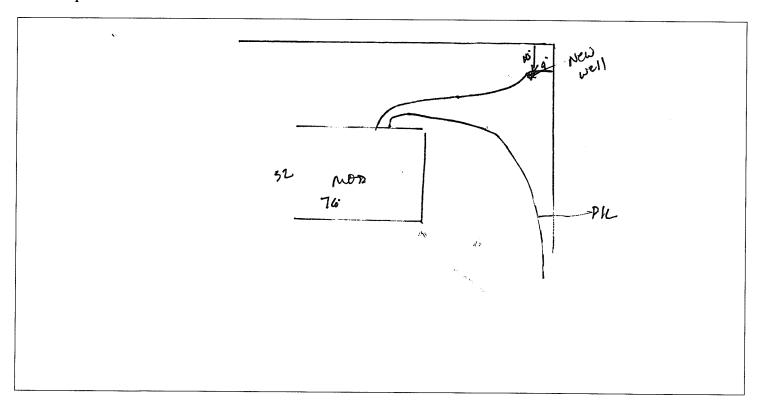

|                                         |                     |
| Well Head Information   Casing Height: (above finished grade) Access Port: Vent Stace   Well ID Tag: Pump ID Tag: Sampling Tap: In the stace Yes No Well Head properly sealed:   Sample Taken? Yes No Well Head properly sealed:    Remarks:                                                                                                                                               | Backflow Preventer:                     |                     |

See Attachment for completion sketch

## **Well Construction Sketch**



## **Well Completion Sketch**





## RESIDENTIAL WELL CONSTRUCTION RECORD

North Carolina Department of Environment and Natural Resources-Division of Water Quality

| And the same        | WELL CONTRA                                                         | CTOR                                             | ERTIFIC  | ATION            | #_212         | 6 Pr             |                               |                                         |                |
|---------------------|---------------------------------------------------------------------|--------------------------------------------------|----------|------------------|---------------|------------------|-------------------------------|-----------------------------------------|----------------|
| 1. WELL CONTRA      | CTOR:<br>CANDAGV