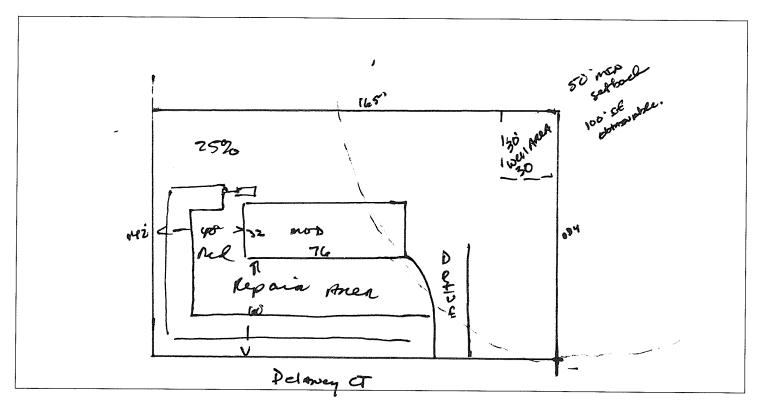

|                                         |                     |
| Well Head Information   Casing Height: (above finished grade) Access Port: Vent Stace   Well ID Tag: Pump ID Tag: Sampling Tap: In the stace Yes No Well Head properly sealed:   Sample Taken? Yes No Well Head properly sealed:    Remarks:                                                                                                                                               | Backflow Preventer:                     |                     |

See Attachment for completion sketch

## **Well Construction Sketch**



## **Well Completion Sketch**





## RESIDENTIAL WELL CONSTRUCTION RECORD

North Carolina Department of Environment and Natural Resources-Division of Water Quality

| And the same        | WELL CONTRA                                                         | CTOR                                             | ERTIFIC  | ATION            | #_212         | 6 Pr             |                               |                                         |                |
|---------------------|---------------------------------------------------------------------|--------------------------------------------------|----------|------------------|---------------|------------------|-------------------------------|-----------------------------------------|----------------|
| 1. WELL CONTRA      | CTOR:<