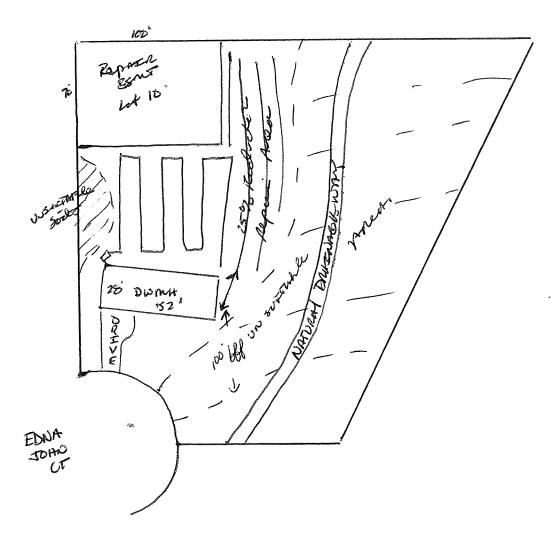

Γ

HTE# <u>12-5-30028</u>12 Harnett County Department of Public Health Site Sketch

ISSUED TO: ROMENTE BOYCE SUBDIVISION WALTS CROSSENCE LOT # 11 Authorized State Agent: James & Manhon frances Date: 11-15-12 \* Contractor to near ONSITE Prior to FUSTALI \* WATGON AND POWER CANNOT BE IN System on Repain Kness. \* THES Permit IS For sphe only, NOT NEW WEIL on Fristing