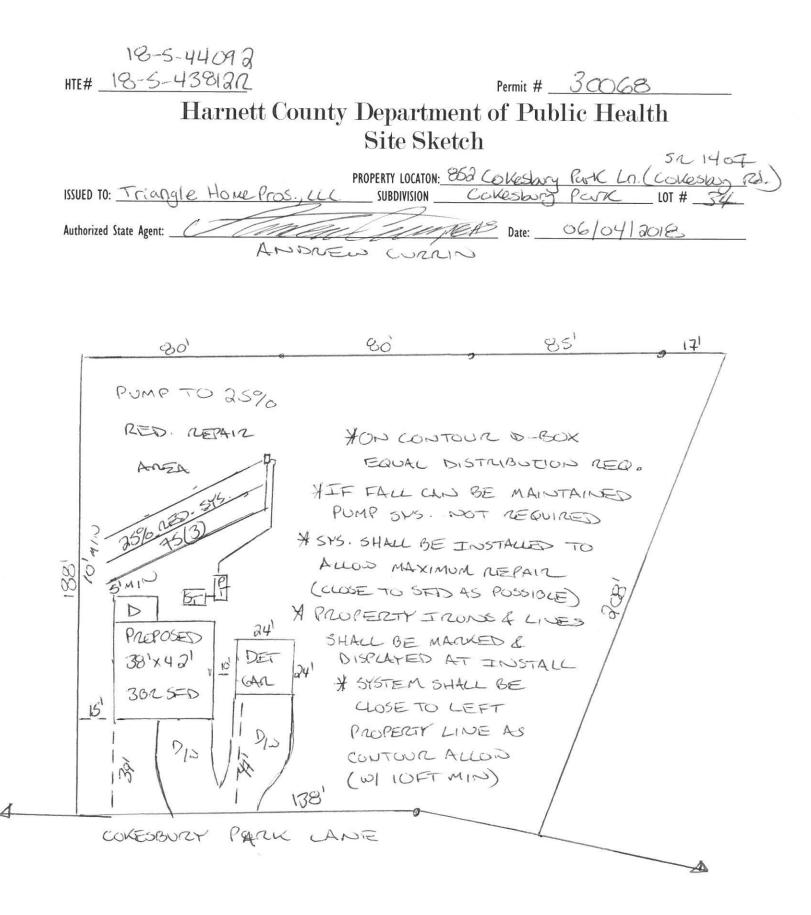

18-5-44092

HTE# 18-5-43812R

| Harnett | County | Department | of | Public | Health |
|---------|--------|------------|----|--------|--------|
|         | 1.00   | (SL)(C     |    |        |        |

30068

| Im | nro | VA | m | ent  | P     | Ar  | m |
|----|-----|----|---|------|-------|-----|---|
|    | 010 | 10 |   | CIIL | _ II. | CII |   |

| Improvement Permit                                                                                         |                                                                                                                                                                                                                                                                                                                             |  |  |  |  |  |  |  |
|------------------------------------------------------------------------------------------------------------|-----------------------------------------------------------------------------------------------------------------------------------------------------------------------------------------------------------------------------------------------------------------------------------------------------------------------------|--|--|--|--|--|--|--|
| ļ                                                                                                          | building permit cannot be issued with only an Improvement Permit                                                                                                                                                                                                                                                            |  |  |  |  |  |  |  |
| T                                                                                                          | PROPERTY LOCATION: <u>B52</u> Corresburg Park Ln. (Corresby Rd.)<br><u>S5-</u> LLC SUBDIVISION <u>Corresburg</u> Park Ln UT # <u>34</u>                                                                                                                                                                                     |  |  |  |  |  |  |  |
| ISSUED TO: I riangle Llome Pro                                                                             | 5- LLC SUBDIVISION Carkesbury Park LOT # 34                                                                                                                                                                                                                                                                                 |  |  |  |  |  |  |  |
| NEW REPAIR EXPANSION<br>Type of Structure: 3BA 38' X42' STO +<br>Proposed Wasterwater System Type: 25% 0-1 | ON D Site Improvements required prior to Construction Authorization Issuance:                                                                                                                                                                                                                                               |  |  |  |  |  |  |  |
| lype of Structure: 360 38 X42 5+0 +                                                                        | Del. Gus. (24×24)                                                                                                                                                                                                                                                                                                           |  |  |  |  |  |  |  |
| Troposed Wastemater system type aco/conceas                                                                | it on sys.                                                                                                                                                                                                                                                                                                                  |  |  |  |  |  |  |  |
| Projected Daily Flow: <u>366</u> GPD                                                                       |                                                                                                                                                                                                                                                                                                                             |  |  |  |  |  |  |  |
| Number of bedrooms: <u>3</u> Number of Occu<br>Basement <u>Yes</u> No                                      | pants:max                                                                                                                                                                                                                                                                                                                   |  |  |  |  |  |  |  |
|                                                                                                            | used based on final location and elevations of facilities                                                                                                                                                                                                                                                                   |  |  |  |  |  |  |  |
|                                                                                                            |                                                                                                                                                                                                                                                                                                                             |  |  |  |  |  |  |  |
| Permit conditions:                                                                                         | □ Well Distance from well feet Permit valid for: □ Five years □ No expiration                                                                                                                                                                                                                                               |  |  |  |  |  |  |  |
|                                                                                                            | *                                                                                                                                                                                                                                                                                                                           |  |  |  |  |  |  |  |
| Authorized State Agent:                                                                                    | MELLE Date: 06/04/2018 SEE ATTACHED SITE SKETCH                                                                                                                                                                                                                                                                             |  |  |  |  |  |  |  |
| The issuance of this permit by the Health Department in no way guara                                       | intees the issuance of other permits. The permit holder is responsible for checking with appropriate governing bodies in meeting their requirements. This                                                                                                                                                                   |  |  |  |  |  |  |  |
| site is subject to revocation if the site plan, plat, or the intended use                                  | site is subject to revocation if the site plan, plat, or the intended use changes. The Improvement Permit shall not be affected by a change in ownership of the site. This permit is subject to compliance with the provisions of<br>the Laws and Rules for Sewage Treatment and Disposal and to conditions of this permit. |  |  |  |  |  |  |  |
|                                                                                                            | Construction Authorization                                                                                                                                                                                                                                                                                                  |  |  |  |  |  |  |  |
|                                                                                                            | (Required for Building Permit)                                                                                                                                                                                                                                                                                              |  |  |  |  |  |  |  |
| with the attached system layout.                                                                           | 1954, .1955, .1956, .1957, .1958. and .1959 are incorporated by references into this permit and shall be met. Systems shall be installed in accordance                                                                                                                                                                      |  |  |  |  |  |  |  |
| ISSUED TO: Triangle Home Pr                                                                                | DS., LLC PROPERTY LOCATION: <u>SSZ</u> Corresponded Park La. (Corresponded)<br>4'x avi) SUBDIVISION <u>Corresponde</u> Route Lot # <u>34</u><br><u>Car. INEW □ Expansion □ Repair</u>                                                                                                                                       |  |  |  |  |  |  |  |
| Facility Type: 3BA 35'X42'SED w/ Del                                                                       | Cot. New Expansion Repair                                                                                                                                                                                                                                                                                                   |  |  |  |  |  |  |  |
|                                                                                                            |                                                                                                                                                                                                                                                                                                                             |  |  |  |  |  |  |  |
| Type of Wastewater System**                                                                                | tures? [] Yes [] No<br><u>2390 Reduction System</u> (Initial) Wastewater Flow: <u>360</u> GPD                                                                                                                                                                                                                               |  |  |  |  |  |  |  |
| (See note below, if applicable $\Box$ )                                                                    | (Initial) Wastewater How OF                                                                                                                                                                                                                                                                                                 |  |  |  |  |  |  |  |
| Pisce the below, it applicable []                                                                          | 259 Del Sunt (Panair)                                                                                                                                                                                                                                                                                                       |  |  |  |  |  |  |  |
| Installation Requirements/Conditions                                                                       | Number of trenches (Repair)                                                                                                                                                                                                                                                                                                 |  |  |  |  |  |  |  |
|                                                                                                            | Exact length of each trench feet Trench Spacing: Feet on Center                                                                                                                                                                                                                                                             |  |  |  |  |  |  |  |
|                                                                                                            |                                                                                                                                                                                                                                                                                                                             |  |  |  |  |  |  |  |
| Pump Tank Size <u>) () () g</u> allons                                                                     | Trenches shall be installed on contour at a Soil Cover: <u>G</u> inches                                                                                                                                                                                                                                                     |  |  |  |  |  |  |  |
|                                                                                                            | Maximum Trench Depth of: 18 inches (Maximum soil cover shall not exceed                                                                                                                                                                                                                                                     |  |  |  |  |  |  |  |
|                                                                                                            | (Trench bottoms shall be level to $+/-1/4$ " 36" above the trench bottom)                                                                                                                                                                                                                                                   |  |  |  |  |  |  |  |
|                                                                                                            | in all directions)                                                                                                                                                                                                                                                                                                          |  |  |  |  |  |  |  |
| Pump Requirements:ft. TDH vs                                                                               |                                                                                                                                                                                                                                                                                                                             |  |  |  |  |  |  |  |
| Conditions: On Contaur D-Ba                                                                                | Aggregate Depth: <u>NA</u> inches above pipe<br><u>KEqual Distribution Required</u> <u>NA</u> inches total                                                                                                                                                                                                                  |  |  |  |  |  |  |  |
| WATER LINES (INCLUDING IDDICATION) MUST                                                                    |                                                                                                                                                                                                                                                                                                                             |  |  |  |  |  |  |  |
| NO UTILITIES ALLOWED IN INITIAL OR REPAIR D                                                                | BE 10FT. FROM ANY PART OF SEPTIC SYSTEM OR REPAIR AREA.<br>DRAIN FIELD AREA.                                                                                                                                                                                                                                                |  |  |  |  |  |  |  |
| **If applicable: / understand the system type specified                                                    | t is different from the type specified on the application. I accept the specifications of this permit.                                                                                                                                                                                                                      |  |  |  |  |  |  |  |
| Owner/Legal Representative Signature:                                                                      | Date:                                                                                                                                                                                                                                                                                                                       |  |  |  |  |  |  |  |
|                                                                                                            | plat, or the intended use changes. The Construction Authorization shall not be transferred when there is a change in ownership of the site. This                                                                                                                                                                            |  |  |  |  |  |  |  |
| Construction Authorization is subject to compliance with the provisions of                                 | f the Laws and Rules for Sewage Treatment and Disposal and to the conditions of this permit. SEE ATTACHED SITE SKETCH                                                                                                                                                                                                       |  |  |  |  |  |  |  |
|                                                                                                            |                                                                                                                                                                                                                                                                                                                             |  |  |  |  |  |  |  |