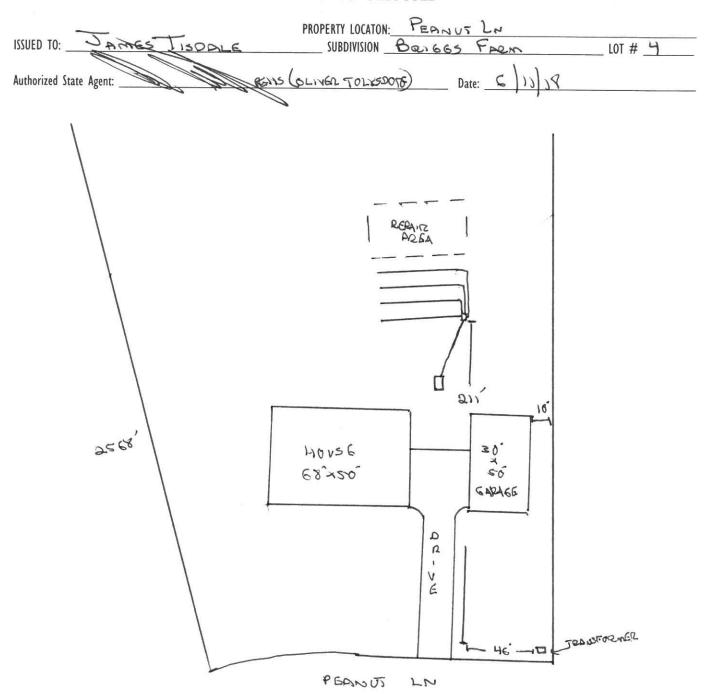

## Harnett County Department of Public Health

Improvement Permit

| A building permit cannot be issued with only an Improvement Permit                                                                                                                                                                                                                                                     |
|------------------------------------------------------------------------------------------------------------------------------------------------------------------------------------------------------------------------------------------------------------------------------------------------------------------------|
| ISSUED TO: JAMES TISOPLE SURDIVISION BRICES FORM LOT # LL                                                                                                                                                                                                                                                              |
|                                                                                                                                                                                                                                                                                                                        |
| NEW REPAIR REPAIR Structure: SPD (C8-50)  Site Improvements required prior to Construction Authorization Issuance:  Proposed Wastewater System Type: 25% Republication Systems  Site Improvements required prior to Construction Authorization Issuance:                                                               |
| Proposed Wastewater System Type: 25% REDUCTION SYSTEM                                                                                                                                                                                                                                                                  |
| Projected Daily Flow: 480 GPD                                                                                                                                                                                                                                                                                          |
|                                                                                                                                                                                                                                                                                                                        |
|                                                                                                                                                                                                                                                                                                                        |
| $\sim$                                                                                                                                                                                                                                                                                                                 |
|                                                                                                                                                                                                                                                                                                                        |
| Downit and Patricia                                                                                                                                                                                                                                                                                                    |
| remit conditions: No expiration                                                                                                                                                                                                                                                                                        |
|                                                                                                                                                                                                                                                                                                                        |
| Authorized State Agent:: Date: C ) ) 38 SEE ATTACHED SITE SKETCH                                                                                                                                                                                                                                                       |
| The issuance of this permit by the Health Department in no way guarantees the issuance of other permits. The permit holder is responsible for checking with appropriate governing hodies in meeting their requirements. This                                                                                           |
| site is subject to revocation if the site plan, plat, or the intended use changes. The Improvement Permit shall not be affected by a change in ownership of the site. This permit is subject to compliance with the provisions of                                                                                      |
| the Laws and Rules for Sewage Treatment and Disposal and to conditions of this permit.                                                                                                                                                                                                                                 |
|                                                                                                                                                                                                                                                                                                                        |
| Construction Authorization                                                                                                                                                                                                                                                                                             |
| (Required for Building Permit)                                                                                                                                                                                                                                                                                         |
| The construction and installation requirements of Rules .1950, .1952, .1954, .1955, .1956, .1957, .1958, and .1959 are incorporated by references into this permit and shall be met. Systems shall be installed in accordance                                                                                          |
| with the attached system layout.                                                                                                                                                                                                                                                                                       |
| SSUED TO: JAMES TISDALG PROPERTY LOCATION: PERNUT LN SUBDIVISION BRIGS FARM LOT # 4                                                                                                                                                                                                                                    |
| PROPERTY LOCATION: TEXANDY LA                                                                                                                                                                                                                                                                                          |
| acility Type: SFD (68250)  New Expansion Repair                                                                                                                                                                                                                                                                        |
|                                                                                                                                                                                                                                                                                                                        |
| Sasement?  Yes No Basement Fixtures?  Yes No System**  Solver for System**  (Initial) Wastewater Flow 480 GPD                                                                                                                                                                                                          |
| (mittal) Wasternater Flori GID                                                                                                                                                                                                                                                                                         |
| see note below, if applicable []                                                                                                                                                                                                                                                                                       |
|                                                                                                                                                                                                                                                                                                                        |
| nstallation Requirements/Conditions Number of trenches                                                                                                                                                                                                                                                                 |
| eptic Tank Size 1000 gallons Exact length of each trench 50 feet Trench Spacing: Feet on Center                                                                                                                                                                                                                        |
| ump Tank Size gallons                                                                                                                                                                                                                                                                                                  |
| Maximum Trench Depth of: 18 inches (Maximum soil cover shall not exceed                                                                                                                                                                                                                                                |
| (Trench bottoms shall be level to $\pm 1/4$ " 36" above the trench bottom)                                                                                                                                                                                                                                             |
| in all directions)                                                                                                                                                                                                                                                                                                     |
| Tumn Requirements: ft TDH vs. CDM                                                                                                                                                                                                                                                                                      |
| Aggregate Depth: inches above pipe                                                                                                                                                                                                                                                                                     |
|                                                                                                                                                                                                                                                                                                                        |
| onditions: inches tota                                                                                                                                                                                                                                                                                                 |
| VATER LINES (INCLUDING IRRIGATION) MUST BE 10FT FROM ANY PART OF SERTIS SYSTEM OR REPLY AND AREA                                                                                                                                                                                                                       |
| ATER LINES (INCLUDING IRRIGATION) MUST BE 10FT. FROM ANY PART OF SEPTIC SYSTEM OR REPAIR AREA.                                                                                                                                                                                                                         |
| O UTILITIES ALLOWED IN INITIAL OR REPAIR DRAIN FIELD AREA.                                                                                                                                                                                                                                                             |
| *If applicable: I understand the system type specified is different from the type specified on the application. I accept the specifications of this permit.                                                                                                                                                            |
| The specifications of this permit.                                                                                                                                                                                                                                                                                     |
| wner/Legal Representative Signature:                                                                                                                                                                                                                                                                                   |
| wner/Legal Representative Signature:                                                                                                                                                                                                                                                                                   |
| instruction Authorization is subject to compliance with the provisions of the Laws and Rules for Sewage Treatment and Disposal and to the conditions of this permit.  SEE ATTACHED SITE SKETCH                                                                                                                         |
| SEE MINGIEU SILE SKEICH                                                                                                                                                                                                                                                                                                |
| uthorized State Agent: Date: |
|                                                                                                                                                                                                                                                                                                                        |
| Construction Authorization Expiration Date: 6/11/23                                                                                                                                                                                                                                                                    |

## HTE# 18-5-44072 Harnett County Department of Public Health Site Sketch

| Department of Enviro | nment, Health and Natural Resources |
|----------------------|-------------------------------------|
| Division of Environn | ental Health                        |
| On-Site Wastewater 9 | ection                              |