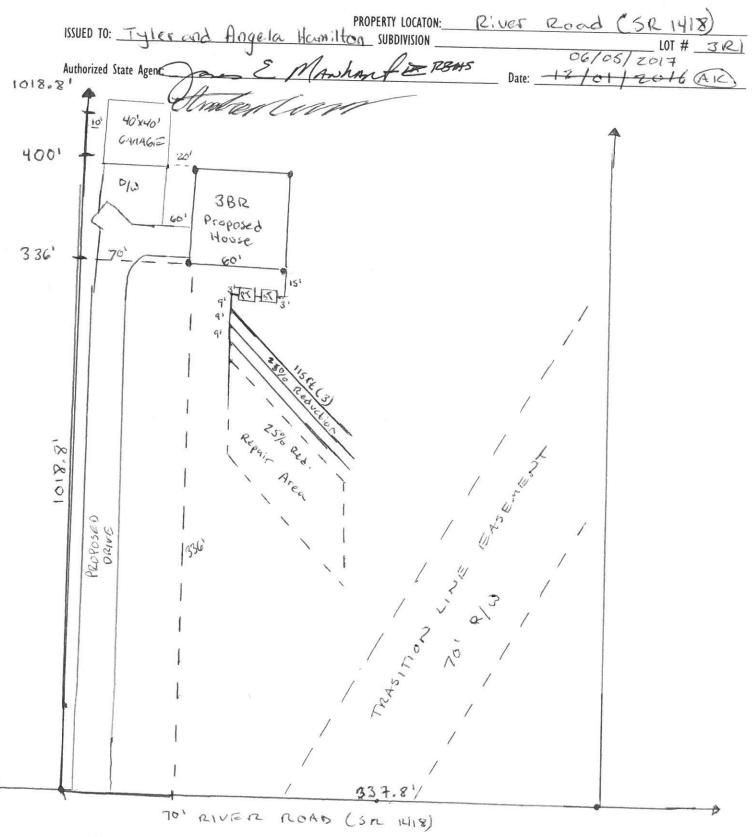

## HTE# 16-5-40151212 Harnett County Department of Public Health 17-5-41473 Improvement Pormit

Improvement Permit

|                                                                              | A building permit cannot be issued with only an Improven                                                                                            | nent Permit                                        | 2                                                |
|------------------------------------------------------------------------------|-----------------------------------------------------------------------------------------------------------------------------------------------------|----------------------------------------------------|--------------------------------------------------|
| ISSUED TO: Tyles and Appela Ha                                               | PROPERTY LOCATION: R: SUBDIVISION                                                                                                                   | ver Road (SR                                       | 1418)                                            |
|                                                                              | 20RDIAIZION                                                                                                                                         |                                                    | 101 # 3 8                                        |
| Type of Structure: 3 BR Hoose Proposed Wastewater System Type: 25% Red       | Site Improvements                                                                                                                                   | required prior to Construction Authori             | ization Issuance:                                |
| Proposed Wastewater System Type: 25% (20)                                    | (60 × 60 )                                                                                                                                          |                                                    |                                                  |
| Projected Daily Flow:360 GPD                                                 | NCEIDA System                                                                                                                                       |                                                    |                                                  |
| Number of bedrooms: 3 Number of Oc                                           | Companie C                                                                                                                                          |                                                    |                                                  |
| Basement Yes No                                                              | cupantsmax                                                                                                                                          |                                                    |                                                  |
|                                                                              | required based on Good Lond                                                                                                                         |                                                    |                                                  |
| Type of Water Supply: Community Public                                       | equired based on final location and elevations of facilities    Well Distance from well                                                             |                                                    |                                                  |
| Permit conditions:                                                           | well Distance from well feet                                                                                                                        | Permit valid for:                                  | Five years                                       |
|                                                                              | 1 -                                                                                                                                                 |                                                    | □ No expiration                                  |
| of million                                                                   | 1000 1 - 120 S                                                                                                                                      | 1251- 5                                            |                                                  |
| Authorized State Agent:                                                      | Awhen Date: 17/04                                                                                                                                   | 105/2017                                           |                                                  |
| The issuance of this permit by the Health Department in no way qua           | arantees the issuance of other permits. The permit holder is responsible for e changes. The Improvement Permit shall not be affected by a change in | SEE ATTA                                           | CHED SITE SKETCH                                 |
| site is subject to revocation if the site plan, plat, or the intended use    | e changes. The Improvement Permits shall not be affected by a change in o<br>tions of this permit.                                                  | checking with appropriate governing bodies in n    | meeting their requirements. This                 |
| the Laws and Rules for Sewage Treatment and Disposal and to condit           | ions of this permit.                                                                                                                                | whership of the site. This permit is subject to co | ompliance with the provisions of                 |
| 5                                                                            |                                                                                                                                                     |                                                    |                                                  |
|                                                                              | Construction Authorization                                                                                                                          |                                                    |                                                  |
|                                                                              |                                                                                                                                                     |                                                    |                                                  |
| The construction and installation requirements of Rules 1950 1952            | (Required for Building Permit)                                                                                                                      |                                                    |                                                  |
| with the attached system layout.                                             | .1954, .1955, .1956, .1957, .1958. and .1959 are incorporated by reference                                                                          | es into this permit and shall be met. Systems sh   | hall be installed in accordance                  |
| ISSUED TO: T. \ \                                                            | V3 - VI                                                                                                                                             |                                                    |                                                  |
| 1350ED 10: 19 TEF and HAgela                                                 | Hamilton PROPERTY LOCATION: SUBDIVISION                                                                                                             | River Road (5                                      | SR 1418)                                         |
|                                                                              | SUBDIVISION                                                                                                                                         |                                                    | INT # 301                                        |
| 111                                                                          | Lypansion L Kenau                                                                                                                                   | (                                                  | LOT #                                            |
| Basement?  Yes No Basement Fin                                               | xtures? Yes No                                                                                                                                      |                                                    |                                                  |
| Type of Wastewater System** 25 %                                             | reduction System                                                                                                                                    | (Initial) Wastewater Flaur                         | 21.0                                             |
|                                                                              |                                                                                                                                                     | (iiitiai) wastewater riow:                         | GPD GPD                                          |
| 25%                                                                          | Number of trenches 3                                                                                                                                |                                                    |                                                  |
| Installation Requirements/Conditions                                         | Number of tranches 3                                                                                                                                |                                                    |                                                  |
| Septic Tank Size 1000 gallons                                                | Exact length of each trench \\\ \\ \\ \\ feet                                                                                                       | 4                                                  |                                                  |
| Pump Tank Size 1000 gallons                                                  |                                                                                                                                                     | Trench Spacing: 4                                  |                                                  |
| - Sunons                                                                     | Trenches shall be installed on contour at a                                                                                                         | Soil Cover: 4-6 inc                                |                                                  |
|                                                                              | Maximum Trench Depth of: 12-14 inches                                                                                                               | (Maximum soil cover shall not                      | exceed                                           |
|                                                                              | (Trench bottoms shall be level to +/-1/4"                                                                                                           | 36" above the trench bottom                        |                                                  |
| D D.                                                                         | in all directions)                                                                                                                                  |                                                    | 1                                                |
| Pump Requirements:ft. TDH vs                                                 | GPM                                                                                                                                                 | 6 8                                                | inches helow nine                                |
|                                                                              |                                                                                                                                                     | Aggregate Depth: Z &                               | inches above size                                |
| Conditions:                                                                  |                                                                                                                                                     | 17.11                                              | inches below pipe inches above pipe inches total |
|                                                                              |                                                                                                                                                     |                                                    | inches total                                     |
| WATER LINES (INCLUDING IRRIGATION) MILST R                                   | BE 10FT. FROM ANY PART OF SEPTIC SYSTEM OR                                                                                                          | OFFILE AREA                                        |                                                  |
| NO UTILITIES ALLOWED IN INITIAL OR REPAIR D                                  | ADVIN CICID ADDA                                                                                                                                    | REPAIR AREA.                                       |                                                  |
|                                                                              |                                                                                                                                                     |                                                    |                                                  |
| **If applicable: / understand the system type specified                      | I is different from the type specified on the application.                                                                                          | I accent the specifications of this                | i4                                               |
|                                                                              | // / and approach                                                                                                                                   | raccept the specifications of tims                 | permit.                                          |
| Owner/Legal Representative Signature:                                        |                                                                                                                                                     | D                                                  |                                                  |
| This Construction Authorization is subject to revocation if the site plan, p | plat, or the intended use changes. The Construction Authorization shall not be                                                                      | Date:                                              |                                                  |
| Construction Authorization is subject to compliance with the provisions of   | the Laws and Rules for Sewage Treatment and Disposal and to the conditi                                                                             | ons of this permit                                 | ACHED CITE CHETCH                                |
|                                                                              | o suppose and to the conditi                                                                                                                        |                                                    | ACHED SITE SKETCH                                |
| Authorized State Agent:                                                      | Manhon fairens                                                                                                                                      | (416)                                              |                                                  |
| a A                                                                          | Date:                                                                                                                                               | 12/01/2016 06/C                                    | 5/2017                                           |
|                                                                              | A D D C CHILL COLL B. L. L. P                                                                                                                       |                                                    | 1 -1                                             |

## Harnett County Department of Public Health Site Sketch