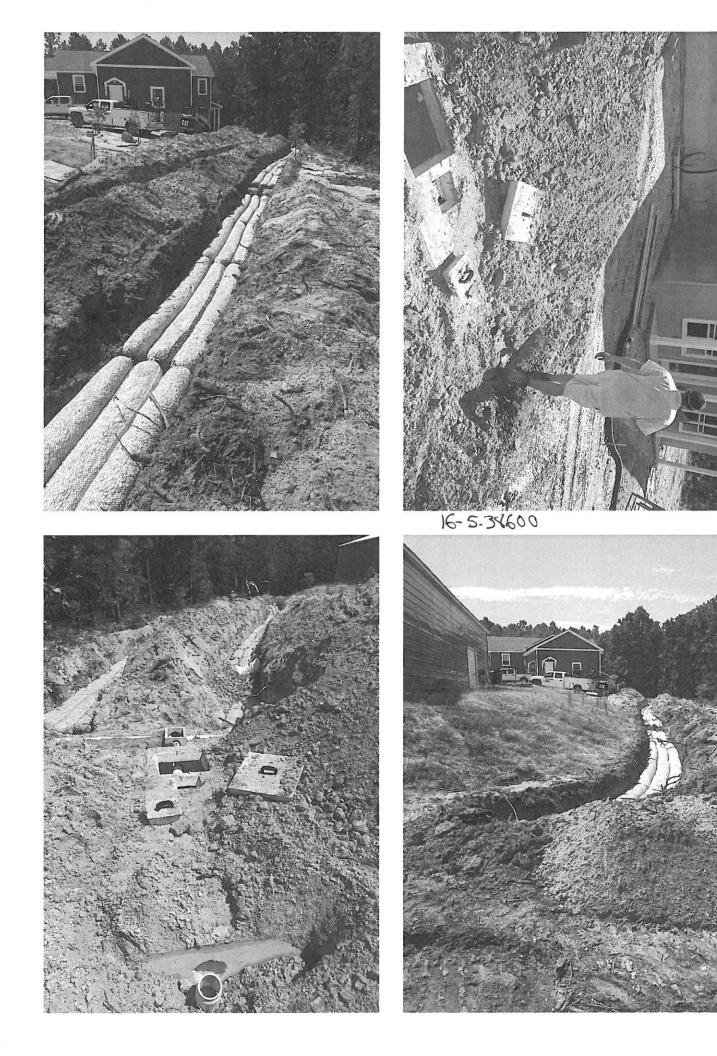

|                                  |
|                                                                                                    | D-Box 🗆 Pump 🗆 Alarm 🗆 H20Line 🗆                                                           | PWR Line                         |
| Following are the spec<br>Type of system:<br>Subsurface<br>Drainage Field<br>French Drain Required | No. of                                                                                     | gallons<br>inches<br>J MT. CRAPE |
| Authorized State A                                                                                 |                                                                                            |                                  |