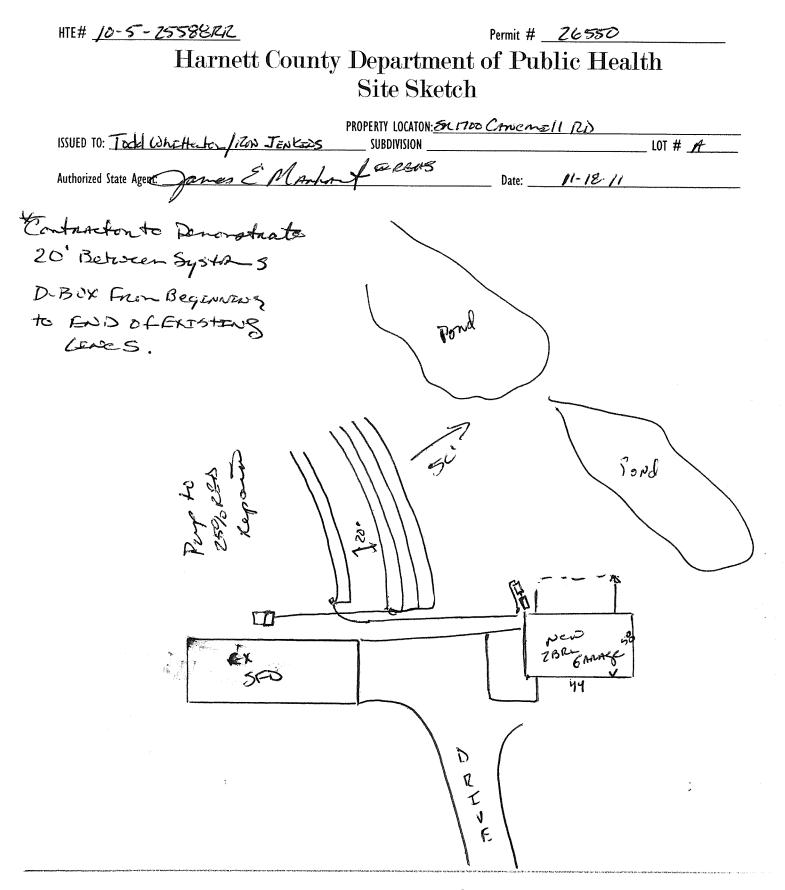

## HTE# 10-5- 2558 RR. Harnett County Department of Public Health

Improvement Permit

| А                                                                                                                                                                                                                              |                              | t be issued with only an In                                                |                                  |                                                                                           |                                                                           |
|--------------------------------------------------------------------------------------------------------------------------------------------------------------------------------------------------------------------------------|------------------------------|----------------------------------------------------------------------------|----------------------------------|-------------------------------------------------------------------------------------------|---------------------------------------------------------------------------|
| ISSUED TO: Toda White tow / Rowald                                                                                                                                                                                             | Tentax                       | PROPERTY LOCATION: 5th                                                     | 1 100 0                          | HNE/Mal M                                                                                 | lot # 14                                                                  |
| NEW 12 REPAIR C EXPANSIO                                                                                                                                                                                                       |                              |                                                                            | vements rea                      | uired prior to Construction Autho                                                         |                                                                           |
| Type of Structure: CARAGE 1 STRAGE                                                                                                                                                                                             | 1 7 RAM                      | •                                                                          | tennentis ree                    | uned prior to construction Autili                                                         | alladon issuance.                                                         |
| Proposed Wastewater System Type: for 2<br>Projected Daily Flow: GPD                                                                                                                                                            | 570 RGAUE                    | R                                                                          |                                  |                                                                                           |                                                                           |
| Projected Daily Flow: 240 GPD                                                                                                                                                                                                  |                              |                                                                            |                                  |                                                                                           |                                                                           |
| Number of bedrooms: Number of Occup                                                                                                                                                                                            |                              | nax                                                                        |                                  |                                                                                           |                                                                           |
| Basement 🗆 Yes 🖉 No                                                                                                                                                                                                            |                              |                                                                            |                                  |                                                                                           |                                                                           |
| Pump Required: 🛛 Yes 🗌 No 📄 May be requi                                                                                                                                                                                       | red based on final loc       | ation and elevations of faci                                               | lities                           |                                                                                           |                                                                           |
| Type of Water Supply: 🗆 Community 🗹 Public                                                                                                                                                                                     | 🗆 Well Distance              | e from well                                                                | _ feet                           | Permit valid for:                                                                         | 🗹 Five years                                                              |
| Permit conditions:                                                                                                                                                                                                             |                              |                                                                            |                                  |                                                                                           | No expiration                                                             |
| - st nA                                                                                                                                                                                                                        | 1                            | ITT NEHS                                                                   |                                  |                                                                                           |                                                                           |
| Authorized State Agent .: James C                                                                                                                                                                                              | sport                        | Date://-/                                                                  | 8-11                             | SEE AT                                                                                    | TACHED SITE SKETCH                                                        |
| The issuance of this permit by the Health Department in no way guaran<br>site is subject to revocation if the site plan, plat, or the intended use of<br>the Laws and Rules for Sewage Treatment and Disposal and to condition | hanges. The Improvement Po   | permits. The permit holder is respo<br>ermit shall not be affected by a cl | onsible for che<br>hange in owne | cking with appropriate governing bodies i<br>rship of the site. This permit is subject to | n meeting their requirements. This<br>o compliance with the provisions of |
|                                                                                                                                                                                                                                | <u>Constru</u>               | ction Authorizat                                                           | <u>tion</u>                      |                                                                                           |                                                                           |
|                                                                                                                                                                                                                                | (Regu                        | ired for Building Permit)                                                  |                                  |                                                                                           |                                                                           |
| The construction and installation requirements of Rules .1950, .1952, .15<br>with the attached system layout.                                                                                                                  | 954, .1955, .1956, .1957, .1 | 958. and .1959 are incorporated                                            | by references                    | into this permit and shall be met. System                                                 | is shall be installed in accordance                                       |
| ISSUED TO: <u>Todd Whitewtow</u> / <u>Rown</u><br>Facility Type: <u>Canage /STONAGA / R.Be</u><br>Basement? [] Yes [] No Basement Fixt                                                                                         | stel JEakers                 | S PROPERTY LOCATION:                                                       | SL-                              | 1700 CANERUI                                                                              | ( 21)                                                                     |
| · / /                                                                                                                                                                                                                          |                              | SUBDIVISION                                                                |                                  |                                                                                           | LOT # A                                                                   |
| Facility Type: GAMAGE ISTONAGE / R.B.                                                                                                                                                                                          | h 🗹 New                      | Expansion                                                                  | ] Repair                         |                                                                                           |                                                                           |
| Basement? I Yes I No Basement Fixt                                                                                                                                                                                             | ures? 🗆 Yes                  | INO '                                                                      | ŀ                                |                                                                                           |                                                                           |
| Type of Wastewater System** _25%;000                                                                                                                                                                                           | new Syster                   | Mansfee                                                                    |                                  | (Initial) Wastewater Flow:                                                                | 240 GPD                                                                   |
| (See note below, if applicable )                                                                                                                                                                                               | 1                            |                                                                            |                                  | ( )                                                                                       |                                                                           |
|                                                                                                                                                                                                                                | ard Such                     | - manta Repair)                                                            |                                  |                                                                                           |                                                                           |
| Installation Requirements/Conditions                                                                                                                                                                                           | Number of trenche            | es <u>'Z</u>                                                               |                                  |                                                                                           |                                                                           |
| Septic Tank Size 1000 gallons                                                                                                                                                                                                  |                              | ch trench 100                                                              | feet                             | Trench Spacing: 9                                                                         | Feet on Center                                                            |
| Pump Tank Size 1000 gallons                                                                                                                                                                                                    | 0                            | installed on contour at a                                                  |                                  | Trench Spacing: <u>9</u><br>Soil Cover: <u>6</u>                                          | inches                                                                    |
| · · · · · · · · · · · · · · · · · · ·                                                                                                                                                                                          |                              | Depth of: <u>24"</u>                                                       |                                  | (Maximum soil cover shall                                                                 |                                                                           |
|                                                                                                                                                                                                                                |                              | nall be level to $+/-1/4$ "                                                |                                  | 36" above the trench bot                                                                  |                                                                           |
|                                                                                                                                                                                                                                | in all directions)           |                                                                            |                                  | so above the action bot                                                                   | lionij                                                                    |
| Pump Requirements:ft. TDH vs                                                                                                                                                                                                   | ,                            |                                                                            |                                  | lo                                                                                        | inches below pipe                                                         |
| · · · · · · · · · · · · · · · · · · ·                                                                                                                                                                                          |                              |                                                                            |                                  | Aggregate Depth:Z                                                                         | inches above pipe                                                         |
| Conditions:                                                                                                                                                                                                                    |                              |                                                                            |                                  |                                                                                           | <u>/2</u> inches total                                                    |
|                                                                                                                                                                                                                                |                              |                                                                            |                                  |                                                                                           | ·····                                                                     |

## WATER LINES (INCLUDING IRRIGATION) MUST BE 10FT. FROM ANY PART OF SEPTIC SYSTEM OR REPAIR AREA. NO UTILITIES ALLOWED IN INITIAL OR REPAIR DRAIN FIELD AREA.

| **If applicable: I understand the system type specified is different from the type specified on the application. I accept the specification                                                                                 | ions of this permit.     |  |  |  |  |
|-----------------------------------------------------------------------------------------------------------------------------------------------------------------------------------------------------------------------------|--------------------------|--|--|--|--|
| Owner/Legal Representative Signature: Date:                                                                                                                                                                                 |                          |  |  |  |  |
| This Construction Authorization is subject to revocation if the site plan, plat, or the intended use changes. The Construction Authorization shall not be transferred when there is a change in ownership of the site. This |                          |  |  |  |  |
| Construction Authorization is subject to compliance with the provisions of the Laws and Rules for Sewage Treatment and Disposal and to the conditions of this permit.                                                       | SEE ATTACHED SITE SKETCH |  |  |  |  |
| Authorized State Agent: One E Monhand Date: 11-18-11<br>Construction Authorization Expiration Date: 11-18-                                                                                                                  |                          |  |  |  |  |

## SA 1700 Come mile RD