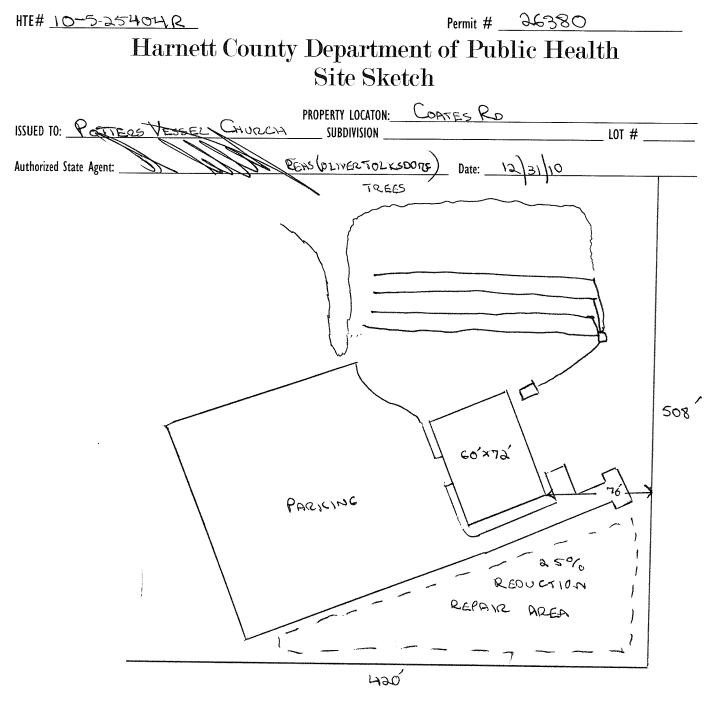

## Harnett County Department of Public Health

26380

**Improvement Permit** A building permit cannot be issued with only an Improvement Permit

| PROPERTY LOCATION: COATES                                                                                                                                                          | Rp                                                                              |
|------------------------------------------------------------------------------------------------------------------------------------------------------------------------------------|---------------------------------------------------------------------------------|
| ISSUED TO: POTTERS VESSEL CHURCH SUBDIVISION                                                                                                                                       | LOT #                                                                           |
| NEW 🛛 REPAIR 🗆 EXPANSION 🗆 Site Improvements re                                                                                                                                    | quired prior to Construction Authorization Issuance:                            |
| Type of Structure: CHURCH                                                                                                                                                          | •                                                                               |
| Proposed Wastewater System Type: 25% REDUCTION 375TEM                                                                                                                              |                                                                                 |
| Projected Daily Flow: <u>600</u> GPD                                                                                                                                               |                                                                                 |
| Number of bedrooms: Number of Occupants: 120 max                                                                                                                                   |                                                                                 |
| Basement 🗆 Yes 🔀 No                                                                                                                                                                |                                                                                 |
| Pump Required: 🗆 Yes 🖉 No 🔅 May be required based on final location and elevations of facilities                                                                                   |                                                                                 |
| Type of Water Supply: $\Box$ Community X Public $\Box$ Well Distance from well <u>100</u> feet<br>Permit conditions:                                                               | Permit valid for: Five years                                                    |
|                                                                                                                                                                                    | No expiration                                                                   |
| the second se                                                                    |                                                                                 |
| Authorized State Agent::                                                                                                                                                           | SEE ATTACHED SITE SKETCH                                                        |
| The issuance of this permit by the Health Department in no way guarantees the issuance of other permits. The permit holder is responsible for ch                                   | SEE ALLACIED SHE SKELCH                                                         |
| site is subject to revocation if the site plan, plat, or the intended use changes. The improvement Permit shall not be affected by a change in own                                 | ership of the site. This permit is subject to compliance with the provisions of |
| the Laws and Rules for Sewage Treatment and Disposal and to conditions of this permit.                                                                                             |                                                                                 |
|                                                                                                                                                                                    |                                                                                 |
| Construction Authorization                                                                                                                                                         |                                                                                 |
| (Required for Building Permit)                                                                                                                                                     |                                                                                 |
| The construction and installation requirements of Rules .1950, .1952, .1954, .1955, .1956, .1957, .1958. and .1959 are incorporated by references with the attached system layout. | into this permit and shall be met. Systems shall be installed in accordance     |
|                                                                                                                                                                                    | 0                                                                               |
| ISSUED TO: POTTERS VESSEL CHURCH PROPERTY LOCATION: CO                                                                                                                             |                                                                                 |
| SUBDIVISION                                                                                                                                                                        | LOT #                                                                           |
| Facility Type: CHURCHI Repair                                                                                                                                                      |                                                                                 |
| Basement? 🗆 Yes 🙀 No 🛛 Basement Fixtures? 🗆 Yes 🙀 No                                                                                                                               | -                                                                               |
| Basement? □ Tes & No Basement Fixtures? □ Yes & No<br>Type of Wastewater System** <u>25% Reduction System</u>                                                                      | (Initial) Wastewater Flow: <u>600</u> GPD                                       |
| (See note below, if applicable $\Box$ )                                                                                                                                            |                                                                                 |
| PUMPTO 25% REDUCTION (Repair)                                                                                                                                                      |                                                                                 |
| Installation Requirements/Conditions Number of trenches                                                                                                                            | 0                                                                               |
| Septic Tank Size <u>1500</u> gallons Exact length of each trench <u>150</u> feet                                                                                                   | Trench Spacing: Feet on Center                                                  |
| Pump Tank Size gallons Trenches shall be installed on contour at a                                                                                                                 | Soil Cover:G inches                                                             |
| GREASE TEAP 1000 gullons Maximum Trench Depth of: 18 inches                                                                                                                        | (Maximum soil cover shall not exceed                                            |
| (Trench bottoms shall be level to +/-1/4"                                                                                                                                          | 36" above the trench bottom)                                                    |
| in all directions)                                                                                                                                                                 | · · · · · · · · · · · · · · · · · · ·                                           |
| Pump Requirements:ft. TDH vs GPM                                                                                                                                                   | inches below pipe                                                               |
|                                                                                                                                                                                    |                                                                                 |
| Conditions: CALL WITH ANY QUESTIONS PRIOR TO WSTALLATION                                                                                                                           |                                                                                 |
|                                                                                                                                                                                    | inches total                                                                    |
|                                                                                                                                                                                    |                                                                                 |
| WATER LINES (INCLUDING IRRIGATION) MUST BE 10FT. FROM ANY PART OF SEPTIC SYSTEM OR I                                                                                               | KEPAIK AKEA.                                                                    |
| NO UTILITIES ALLOWED IN INITIAL OR REPAIR DRAIN FIELD AREA.                                                                                                                        |                                                                                 |
| **If applicable: I understand the system type specified is different from the type specified on the application                                                                    | . I accept the specifications of this permit.                                   |