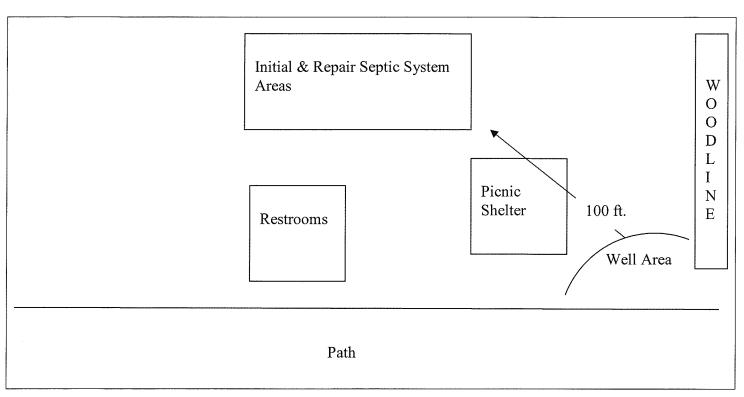

## HARNETT DEPARTMENT OF PUBLIC HEALTH PERMIT TO CONSTRUCT A DRINKING WATER SUPPLY WELL

| PIN #: Parcel #: Application #: Subdivision: 13-5-30528 Lot #:                                                                                                                                                                                                                                                                                                                                                                                                                                            |
|-----------------------------------------------------------------------------------------------------------------------------------------------------------------------------------------------------------------------------------------------------------------------------------------------------------------------------------------------------------------------------------------------------------------------------------------------------------------------------------------------------------|
| Applicant Name: Harnett County Address: Nursery Rd                                                                                                                                                                                                                                                                                                                                                                                                                                                        |
| Type of Facility Served by Well: Park                                                                                                                                                                                                                                                                                                                                                                                                                                                                     |
| Sewage System: conventional                                                                                                                                                                                                                                                                                                                                                                                                                                                                               |
| Permit Conditions: Well to be drilled in Well Area                                                                                                                                                                                                                                                                                                                                                                                                                                                        |
| <ul> <li>General Permit Conditions:</li> <li>Drinking water supply well construction must meet 15A NCAC 02C.100 rules</li> <li>The permitted drinking water supply well shall be located in accordance with the SITE PLAN</li> <li>ANY ALTERATION of the site of the site (including location of structures and appurtenance) or modification in use of the well, ma subject this Permit to revocation</li> </ul> Authorized State Agent Date 10 28 293                                                   |
| Grouting Inspection Witnessed Date  Grouting self-certified by driller GW-1 provided? Yes No                                                                                                                                                                                                                                                                                                                                                                                                              |
| ee attachment for construction sketch                                                                                                                                                                                                                                                                                                                                                                                                                                                                     |
| WELL CERTIFICATE OF COMPLETION                                                                                                                                                                                                                                                                                                                                                                                                                                                                            |
| Date: Application #: Well Contractor:                                                                                                                                                                                                                                                                                                                                                                                                                                                                     |
| Applicant Name: Address: Directions to Site:  Use of Well: Date Drilled: Total Depth: Replacement Well?  Yes  No tatic Water Level: Top of Casing is in. above surface.  Yield: gpm at ft.                                                                                                                                                                                                                                                                                                                |
| Vater Zone (depth)         Casing         Grout           rom         To         From         To           rom         To         Diameter:         Material:         Thickness:         Material:         Method:           rom         To         Diameter:         Material:         Thickness:         Material:         Method:           From         To         From         To         From         To           Diameter:         Material:         Thickness:         Material:         Method: |
| nspector: On Hold Date: Release Date:                                                                                                                                                                                                                                                                                                                                                                                                                                                                     |
| emarks:                                                                                                                                                                                                                                                                                                                                                                                                                                                                                                   |
| Vell Head Information         Passing Height: (above finished grade)       Access Port: Vent Stack:         Vell ID Tag: Pump ID Tag: Sampling Tap: Backflow Preventer:         ample Taken?  Yes  No Well Head properly sealed:                                                                                                                                                                                                                                                                          |
| emarks:                                                                                                                                                                                                                                                                                                                                                                                                                                                                                                   |
| .uthorized State Agent Date                                                                                                                                                                                                                                                                                                                                                                                                                                                                               |

## Well Construction Sketch