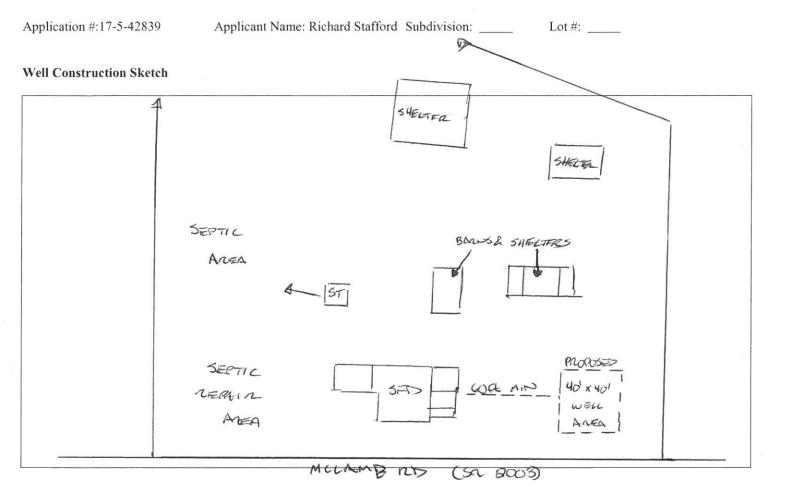

## HARNETT DEPARTMENT OF PUBLIC HEALTH PERMIT TO CONSTRUCT A DRINKING WATER SUPPLY WELL

| PIN #: <u>0680-52-0745.000</u> Parcel #: <u>070680 0024</u> Application #: <u>17-5-42839</u> Subdivision: Lot #:                                                                                                                                                                                                                                                                                                                                                                                                                                                                                                                                             |  |  |  |  |  |  |  |  |
|--------------------------------------------------------------------------------------------------------------------------------------------------------------------------------------------------------------------------------------------------------------------------------------------------------------------------------------------------------------------------------------------------------------------------------------------------------------------------------------------------------------------------------------------------------------------------------------------------------------------------------------------------------------|--|--|--|--|--|--|--|--|
| Applicant Name: <u>Richard Stafford</u><br>Address: <u>9230 Eagle Cove Circle, South Chesterfield VA 23803</u>                                                                                                                                                                                                                                                                                                                                                                                                                                                                                                                                               |  |  |  |  |  |  |  |  |
| Type of Facility Served by Well: SFD                                                                                                                                                                                                                                                                                                                                                                                                                                                                                                                                                                                                                         |  |  |  |  |  |  |  |  |
| Sewage System: Existing Septic                                                                                                                                                                                                                                                                                                                                                                                                                                                                                                                                                                                                                               |  |  |  |  |  |  |  |  |
| Permit Conditions: <u>1614 McLamb Road (SR 2003)</u>                                                                                                                                                                                                                                                                                                                                                                                                                                                                                                                                                                                                         |  |  |  |  |  |  |  |  |
| <ul> <li>General Permit Conditions:</li> <li>Drinking water supply well construction must meet 15A NCAC 02C.100 rules</li> <li>The permitted drinking water supply well shall be located in accordance with the SITE PLAN</li> <li>ANY ALTERATION of the site of the site (including location of structures and appurtenance) or modification in use of the well, may subject this Permit to revocation</li> </ul>                                                                                                                                                                                                                                           |  |  |  |  |  |  |  |  |
| Authorized State Agent March Date DateDATEDATE |  |  |  |  |  |  |  |  |
| Grouting Inspection Witnessed     Date       Grouting self-certified by driller     GW-1 provided?     Yes                                                                                                                                                                                                                                                                                                                                                                                                                                                                                                                                                   |  |  |  |  |  |  |  |  |
| See attachment for construction sketch                                                                                                                                                                                                                                                                                                                                                                                                                                                                                                                                                                                                                       |  |  |  |  |  |  |  |  |
| WELL CERTIFICATE OF COMPLETION                                                                                                                                                                                                                                                                                                                                                                                                                                                                                                                                                                                                                               |  |  |  |  |  |  |  |  |
| Date: Application #:17-5-42839 Well Contractor:                                                                                                                                                                                                                                                                                                                                                                                                                                                                                                                                                                                                              |  |  |  |  |  |  |  |  |
| Applicant Name: <u>Richard Stafford</u><br>Address: <u>9230 Eagle Cove Circle, South Chesterfield VA 23803</u><br>Directions to Site: <u>1614 McLamb Road (SR 2003)</u>                                                                                                                                                                                                                                                                                                                                                                                                                                                                                      |  |  |  |  |  |  |  |  |
| Use of Well: Date Drilled: Total Depth: Replacement Well? [] Yes [] No<br>Static Water Level: Top of Casing is in. above surface. Yield: gpm at ft.                                                                                                                                                                                                                                                                                                                                                                                                                                                                                                          |  |  |  |  |  |  |  |  |
| Water Zone (depth)       Casing       Grout         From To       From To       From To         From To       Diameter: Material: Thickness:       Material: Method:         From To       From To       From To         From To       Material: Thickness:       Material: Method:         From To       To       From To         Diameter: Material: Thickness:       Material: Method:                                                                       |  |  |  |  |  |  |  |  |
| Inspector: On Hold Date: Release Date:                                                                                                                                                                                                                                                                                                                                                                                                                                                                                                                                                                                                                       |  |  |  |  |  |  |  |  |
| Remarks:                                                                                                                                                                                                                                                                                                                                                                                                                                                                                                                                                                                                                                                     |  |  |  |  |  |  |  |  |
| Well Head Information         Casing Height:      (above finished grade)       Access Port:      Vent Stack:         Well ID Tag:       Sampling Tap:      Backflow Preventer:                                                                                                                                                                                                                                                                                                                                                                                                                                                                               |  |  |  |  |  |  |  |  |
| Remarks:                                                                                                                                                                                                                                                                                                                                                                                                                                                                                                                                                                                                                                                     |  |  |  |  |  |  |  |  |
| Authorized State Agent Date                                                                                                                                                                                                                                                                                                                                                                                                                                                                                                                                                                                                                                  |  |  |  |  |  |  |  |  |