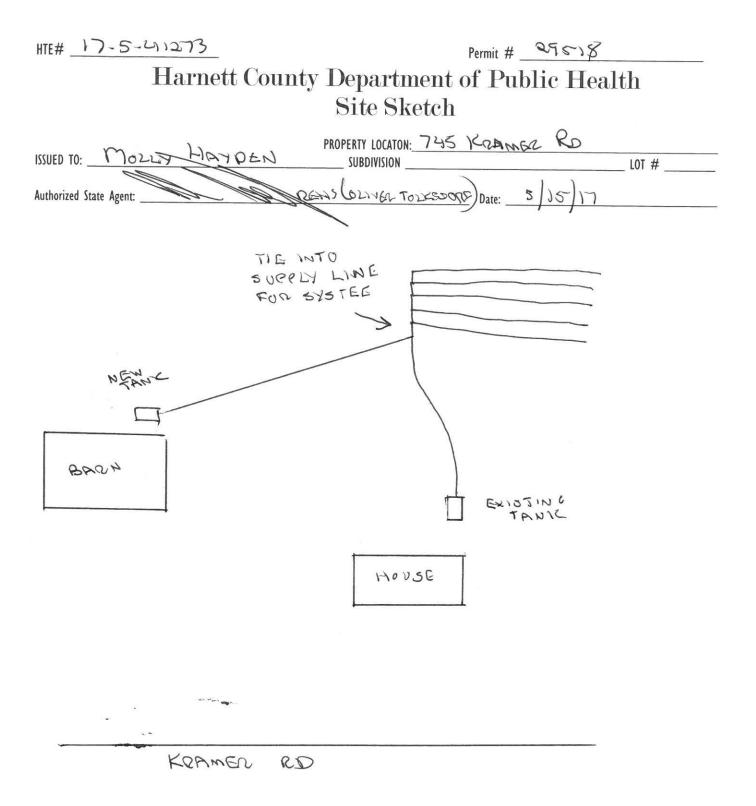

## Improvement Permit

| Δ. μ                                                                                                                                                        | wilding permit cannot be issued with anhy on                                                                      |                                  | • D                                          |                                     |
|-------------------------------------------------------------------------------------------------------------------------------------------------------------|-------------------------------------------------------------------------------------------------------------------|----------------------------------|----------------------------------------------|-------------------------------------|
| AD                                                                                                                                                          | uilding permit cannot be issued with only an                                                                      | Improvemen<br>フムら                | KRANEN RO                                    |                                     |
| ISSUED TO: MOLLY HAYDEN                                                                                                                                     |                                                                                                                   | 1-1-                             | i ici she i v an                             | LOT #                               |
| NEW 🗆 REPAIR 🗆 , EXPANSION                                                                                                                                  | Site Impr                                                                                                         | ovements re                      | quired prior to Construction Auth            | LUI #                               |
| Type of Structure: BARN W) BAN                                                                                                                              | Madon                                                                                                             | ovennenits ve                    | quired prior to construction Auto-           | onzation issuance.                  |
| Proposed Wastewater System Type: Existin (                                                                                                                  |                                                                                                                   |                                  |                                              |                                     |
| Projected Daily Flow: 100 GPD                                                                                                                               |                                                                                                                   |                                  |                                              |                                     |
| Number of bedrooms: Number of Occupation                                                                                                                    | nts:max                                                                                                           |                                  |                                              |                                     |
| Basement Tes KNo                                                                                                                                            |                                                                                                                   |                                  |                                              |                                     |
| Pump Required: 🗆 Yes ` 🏊 No 🛛 🗆 May be require                                                                                                              | d based on final location and elevations of fac                                                                   | cilities                         |                                              |                                     |
| Type of Water Supply: 🗌 Community 🔲 Public [                                                                                                                | 🗆 Well Distance from well 🔼 🍮 🔿                                                                                   | feet                             | Permit valid for:                            | Extive years                        |
| Permit conditions:                                                                                                                                          |                                                                                                                   |                                  |                                              | No expiration                       |
| 1                                                                                                                                                           |                                                                                                                   |                                  |                                              |                                     |
|                                                                                                                                                             | DELIS EL                                                                                                          | -1-                              |                                              |                                     |
| Authorized State Agent:                                                                                                                                     | RE1-15 Date: 5 15                                                                                                 | 211                              | SEE AT                                       | TACHED SITE SKETCH                  |
| The issuance of this permit by the Health Department in no way guarantee<br>site is subject to revocation if the site plan, plat, or the intended use chart | es the issuance of the permits. The permit holder is responses. The Improvement Permit shall not be affected by a | ponsible for ch<br>change in own | ecking with appropriate governing bodies     | in meeting their requirements. This |
| the Laws and Rules for Sewage Treatment and Disposal and to conditions of                                                                                   | of this permit.                                                                                                   | change in own                    | ersnip of the site. This permit is subject t | o compliance with the provisions of |
|                                                                                                                                                             |                                                                                                                   |                                  |                                              |                                     |
|                                                                                                                                                             | <b>Construction</b> Authoriza                                                                                     | tion                             |                                              |                                     |
|                                                                                                                                                             | (Required for Building Permit)                                                                                    |                                  |                                              |                                     |
| The construction and installation requirements of Rules .1950, .1952, .1954                                                                                 | L. 1955. 1956. 1957. 1958 and 1959 are incorporated                                                               | L<br>hv. references              | into this normit and shall be mot System     | or shall be installed in accordance |
| with the attached system layout.                                                                                                                            |                                                                                                                   | by references                    | into this permit and shan be met. System     | is shall be installed in accordance |
| ISSUED TO: MOLLY HAYDEN                                                                                                                                     | PROPERTY LOCATION                                                                                                 | . 74                             | 5 KRAMER K                                   | 20                                  |
|                                                                                                                                                             | SUBDIVISION                                                                                                       | •                                |                                              | LOT #                               |
| Facility Type: Bern                                                                                                                                         | _ New KExpansion [                                                                                                | □ Repair                         |                                              | LOT #                               |
| Basement? Ves K No Basement Fixtur                                                                                                                          |                                                                                                                   | ⊐ nepan                          |                                              |                                     |
| Type of Wastewater System**                                                                                                                                 | · · · · · · · · · · · · · · · · · · ·                                                                             |                                  | (I=:::-) \\/                                 | 10 0 000                            |
| (See note below, if applicable $\Box$ )                                                                                                                     |                                                                                                                   |                                  | (Initial) Wastewater Flow:                   | 100 GPD                             |
| (see note below, il applicable 🗀)                                                                                                                           |                                                                                                                   |                                  |                                              |                                     |
| Installation Requirements/Conditions                                                                                                                        | (Repair)                                                                                                          |                                  |                                              |                                     |
|                                                                                                                                                             | Number of trenches                                                                                                | 6                                | T 1 C                                        |                                     |
|                                                                                                                                                             | Exact length of each trench                                                                                       |                                  | 1 0                                          |                                     |
|                                                                                                                                                             | Trenches shall be installed on contour at a                                                                       |                                  |                                              | inches                              |
|                                                                                                                                                             | Maximum Trench Depth of:                                                                                          |                                  | (Maximum soil cover shall                    |                                     |
|                                                                                                                                                             | (Trench bottoms shall be level to $+/-1/4$ "                                                                      |                                  | 36" above the trench bo                      | ttom)                               |
|                                                                                                                                                             | in all directions)                                                                                                |                                  |                                              |                                     |
| Pump Requirements:ft. TDH vs                                                                                                                                | GPM                                                                                                               |                                  |                                              | inches below pipe                   |
|                                                                                                                                                             |                                                                                                                   |                                  | Aggregate Depth:                             | inches above pipe                   |
| Conditions: TIE INTO EXIS                                                                                                                                   | SING SYSTEM                                                                                                       |                                  |                                              | inches total                        |
|                                                                                                                                                             |                                                                                                                   |                                  |                                              |                                     |
| WATER LINES (INCLUDING IRRIGATION) MUST BE                                                                                                                  | 10FT, FROM ANY PART OF SEPTIC SYS                                                                                 | TEM OR I                         | REPAIR AREA                                  |                                     |
| NO UTILITIES ALLOWED IN INITIAL OR REPAIR DRA                                                                                                               |                                                                                                                   |                                  |                                              |                                     |
|                                                                                                                                                             |                                                                                                                   |                                  |                                              |                                     |
| **If applicable: I understand the system type specified is                                                                                                  | different from the type specified on the                                                                          | application.                     | I accept the specifications of               | this permit.                        |
| Owner (Land Damas to the Cinet                                                                                                                              |                                                                                                                   |                                  |                                              |                                     |
| Owner/Legal Representative Signature:                                                                                                                       |                                                                                                                   |                                  | Date:                                        |                                     |
| Construction Authorization is subject to revocation if the site plan, plat,                                                                                 | , or the intended use changes. The Construction Authorizat                                                        | tion shall not I                 | be transferred when there is a change in a   |                                     |
| Construction Authorization is subject to compliance with the provisions of th                                                                               | e Laws and Rules for sewage freatment and Disposal and                                                            | to the conditi                   | ons of this permit. SEE                      | ATTACHED SITE SKETCH                |
|                                                                                                                                                             |                                                                                                                   |                                  |                                              |                                     |
|                                                                                                                                                             |                                                                                                                   | -                                | -1                                           |                                     |
| Authorized State Agent:                                                                                                                                     | Construction Authorization Ex                                                                                     |                                  | 5/15-17                                      |                                     |