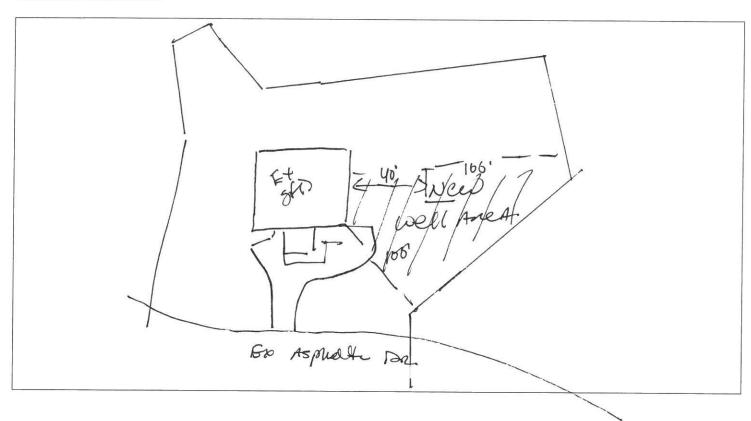

|
| Authorized State Age                                                     | ent Date                                                                                                                                                                                                                               |

See Attachment for completion sketch

| Application #: | Robert<br>Applicant Name: | Batelley<br>Subdivisio | Bloffs & on: Cristife | Lot #: _ | 2 |
|----------------|---------------------------|------------------------|-----------------------|----------|---|
|----------------|---------------------------|------------------------|-----------------------|----------|---|

## **Well Construction Sketch**



## Well Completion Sketch