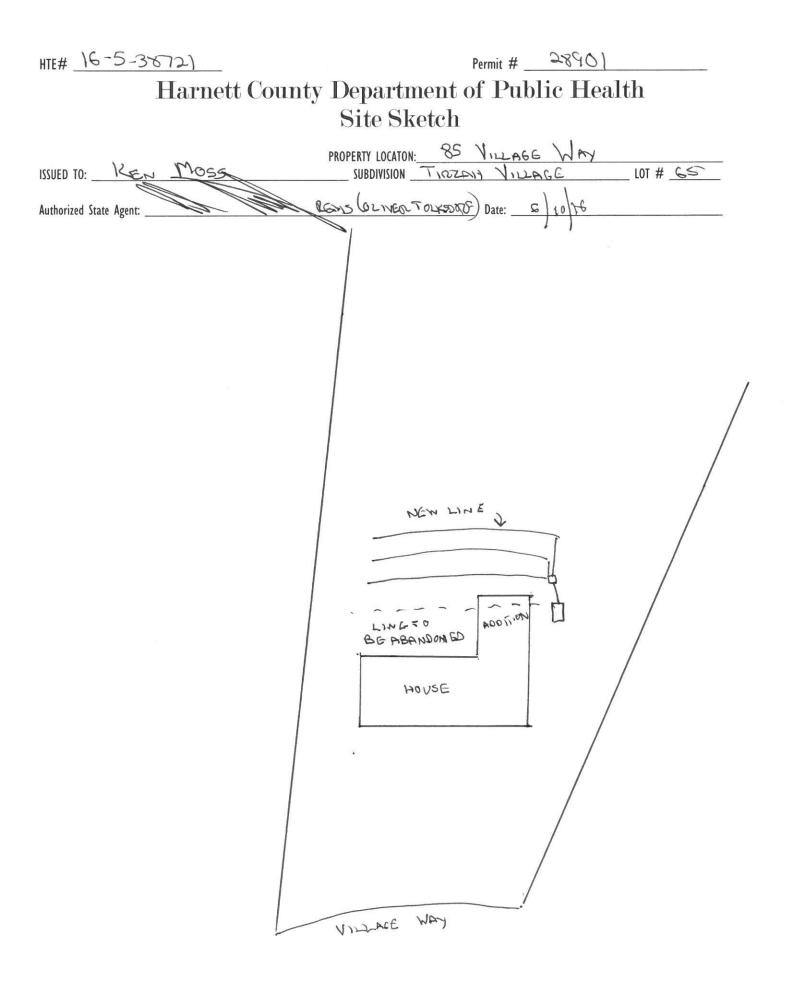

## **Improvement** Permit

| A building permit cannot be issued with only                                                                                                                                                                                 | an Improvement Permit                                    |             |  |
|------------------------------------------------------------------------------------------------------------------------------------------------------------------------------------------------------------------------------|----------------------------------------------------------|-------------|--|
| PROPERTY LOCATION:                                                                                                                                                                                                           | 85 VILLAGE WAY                                           |             |  |
| ISSUED TO: KEN MOSS SUBDIVISION TI                                                                                                                                                                                           | RZAH VILLAGE                                             | LOT # 65    |  |
| NEW 🗆 REPAIR 🗆 EXPANSION 🔀 Site II                                                                                                                                                                                           | mprovements required prior to Construction Authorization | Issuance:   |  |
| Type of Structure: Ext SED                                                                                                                                                                                                   |                                                          |             |  |
| Proposed Wastewater System Type: Conventional                                                                                                                                                                                |                                                          |             |  |
| Projected Daily Flow: 360 GPD                                                                                                                                                                                                |                                                          |             |  |
| Number of bedrooms: <u>3</u> Number of Occupants: <u>G</u> max                                                                                                                                                               |                                                          |             |  |
| Basement 🗆 Yes 🕅 No                                                                                                                                                                                                          |                                                          |             |  |
| Pump Required: IYes 72 No I May be required based on final location and elevations of                                                                                                                                        | f facilities                                             |             |  |
| Type of Water Supply: 🗆 Community 🏼 Public 🛛 Well Distance from well                                                                                                                                                         | feet Permit valid for:                                   | Five years  |  |
| Permit conditions:                                                                                                                                                                                                           |                                                          |             |  |
|                                                                                                                                                                                                                              |                                                          |             |  |
|                                                                                                                                                                                                                              | L                                                        |             |  |
| Authorized State Agent:: QGHS Date:                                                                                                                                                                                          | 10/16 SEE ATTACHED                                       | SITE SKETCH |  |
| The issuance of this permit by the Health Department in no way guarantees the issuance of other permits. The permit holder is responsible for checking with appropriate governing bodies in meeting their requirements. This |                                                          |             |  |
|                                                                                                                                                                                                                              |                                                          |             |  |
| the Laws and Kules for Sewage Treatment and Disposal and to conditions of this permit.                                                                                                                                       |                                                          |             |  |
| Pump Required: IYes ANO IMay be required based on final location and elevations of facilities Type of Water Supply: Community Public Well Distance from well feet Permit valid for: Five years Permit conditions:            |                                                          |             |  |

| ISSUED TO: KEN MOSS                                                                                                                                                                                                         | PROPERTY LOCATION:85                        | VILLAGE WAY                               |  |
|-----------------------------------------------------------------------------------------------------------------------------------------------------------------------------------------------------------------------------|---------------------------------------------|-------------------------------------------|--|
|                                                                                                                                                                                                                             | SUBDIVISION TIRZENI                         | VILLAGE LOT # 65                          |  |
| Facility Type: <u>Ext</u> . SFD                                                                                                                                                                                             | 🔄 🗆 New 🔀 Expansion 🗆 Repair                |                                           |  |
| Basement? 🗆 Yes 🕅 No 🛛 Basement Fixt                                                                                                                                                                                        | ures? 🗆 Yes 🔍 No                            |                                           |  |
|                                                                                                                                                                                                                             | FIUNAL                                      | (Initial) Wastewater Flow: <u>360</u> GPD |  |
| (See note below, if applicable 🗆)                                                                                                                                                                                           |                                             |                                           |  |
| 25%                                                                                                                                                                                                                         | REDUCTION (Repair)                          |                                           |  |
| Installation Requirements/Conditions                                                                                                                                                                                        | Number of trenches                          |                                           |  |
| Septic Tank Size 1000 gallons                                                                                                                                                                                               | Exact length of each trench feet            | Trench Spacing: Feet on Center            |  |
| Pump Tank Size gallons                                                                                                                                                                                                      | Trenches shall be installed on contour at a | Soil Cover: inches                        |  |
| 955 <b>-</b>                                                                                                                                                                                                                | Maximum Trench Depth of: 18-30 inches       | (Maximum soil cover shall not exceed      |  |
|                                                                                                                                                                                                                             | (Trench bottoms shall be level to +/-1/4"   |                                           |  |
|                                                                                                                                                                                                                             | in all directions)                          |                                           |  |
| Pump Requirements:ft. TDH vs                                                                                                                                                                                                | _ GPM                                       | inches below pipe                         |  |
|                                                                                                                                                                                                                             |                                             | Aggregate Depth: inches above pipe        |  |
| Conditions: SET NEW TANK ADD D. BOX; CONNECT TO 2 FARTINET inches total                                                                                                                                                     |                                             |                                           |  |
| Conditions: SET NEW TANK AND D. BOX; CONNECT TO 2 FASTINET inches above pipe<br>LINES FROM HOUSE AND POD 1 NEW LINE                                                                                                         |                                             |                                           |  |
| WATER LINES (INCLUDING IRRIGATION) MUST BE 10FT. FROM ANY PART OF SEPTIC SYSTEM OR REPAIR AREA.                                                                                                                             |                                             |                                           |  |
| NO UTILITIES ALLOWED IN INITIAL OR REPAIR DRAIN FIELD AREA.                                                                                                                                                                 |                                             |                                           |  |
| ** If applicable: I understand the system type specified is different from the type specified on the application. I accept the specifications of this permit.                                                               |                                             |                                           |  |
|                                                                                                                                                                                                                             |                                             |                                           |  |
| wner/Legal Representative Signature: Date:                                                                                                                                                                                  |                                             |                                           |  |
| This Construction Authorization is subject to revocation if the site plan, plat, or the intended use changes. The Construction Authorization shall not be transferred when there is a change in ownership of the site. This |                                             |                                           |  |
| Construction Authorization is subject to compliance with the previsions of the Laws and Rules for Sewage Treatment and Disposal and to the conditions of this permit. SEE ATTACHED SITE SKETCH                              |                                             |                                           |  |
| 1 have the second se                                                                                                             |                                             |                                           |  |
| Authorized State Agent: Date: Date: Date:                                                                                                                                                                                   |                                             |                                           |  |
| Construction Authorization Expiration Date: 6/10/2)                                                                                                                                                                         |                                             |                                           |  |