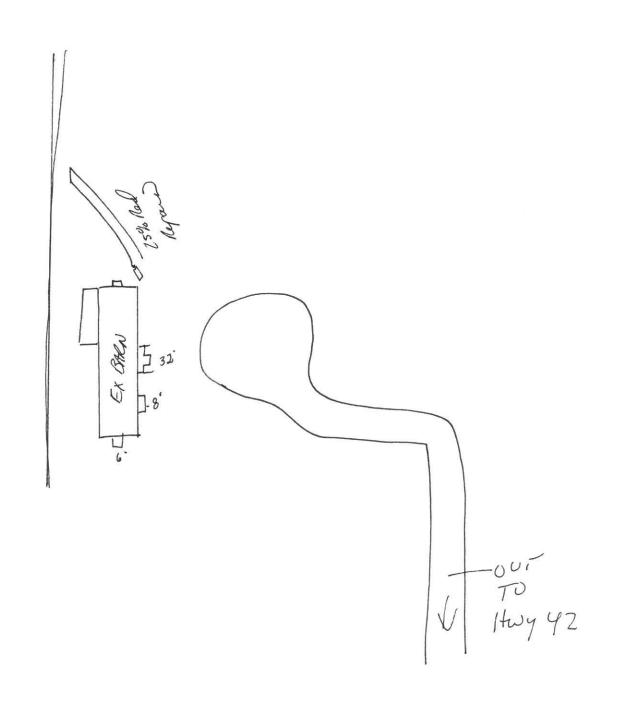

## Harnett County Department of Public Health Site Sketch

| ISSUED TO: JOHN ORUM              | PROPERTY LOCATON: 14wy 42 SUBDIVISION | LOT # _2 |
|-----------------------------------|---------------------------------------|----------|
| Authorized State Agent: and 24 MA | Anhan Just 18545 Date:                | 5-6-16   |