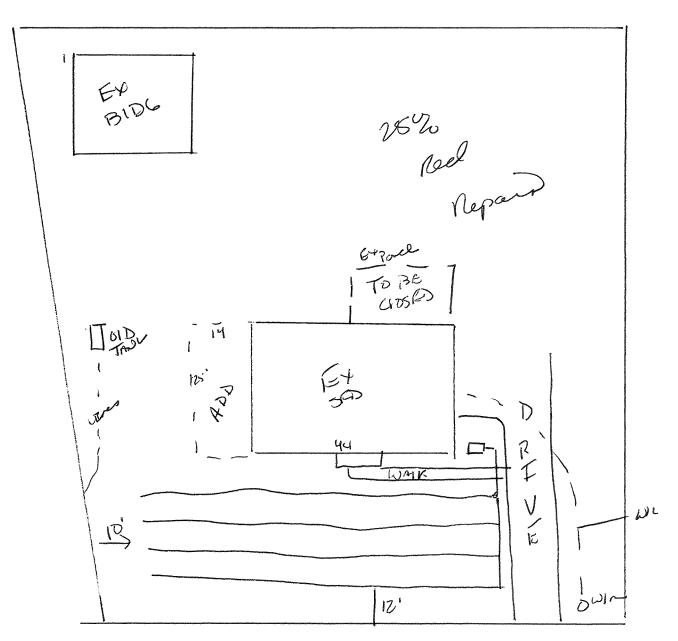

## Harnett County Department of Public Health Site Sketch

| $\sim$                 | PROPERTY LOCATON: 52/60 | 6 011) STACE | 2B      |
|------------------------|-------------------------|--------------|---------|
| ISSUED TO: Drandon     | Johnson SUBDIVISION     |              | _ LOT # |
| Authorized State Agent | E Manhont               | Date:        |         |