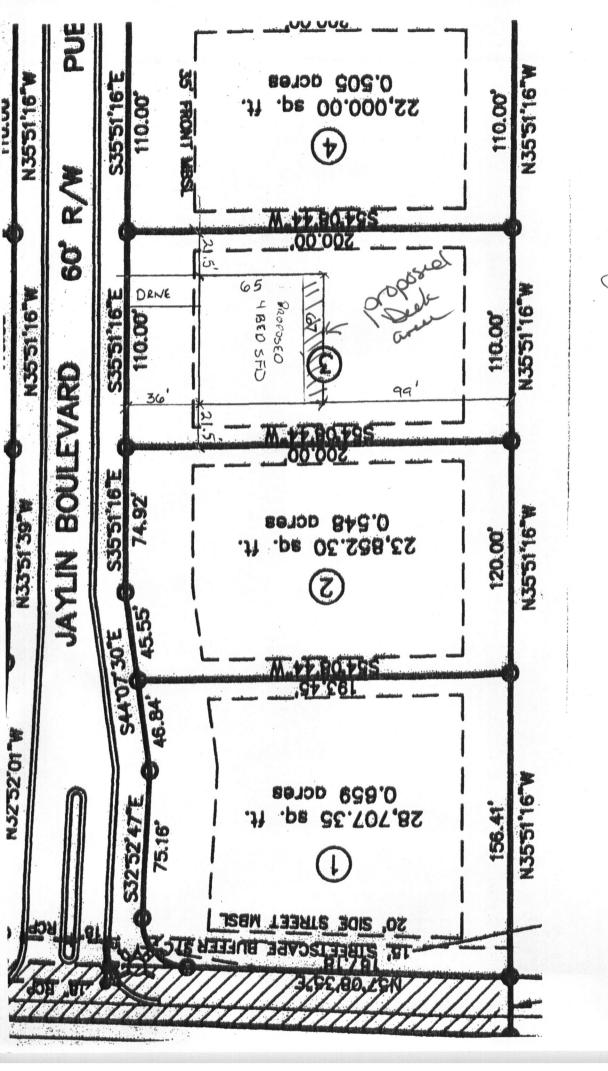

| Initial Application Date: 19MAY 15                                                                                                       | Dication # 15500 36173                                     |
|------------------------------------------------------------------------------------------------------------------------------------------|------------------------------------------------------------|
| COUNTY OF HARNETT RESIDENTIAL LAND USE APPL                                                                                              | CU#                                                        |
| Central Fernitaria                                                                                                                       |                                                            |
| **A RECORDED SURVEY MAP, RECORDED DEED (OR OFFER TO PURCHASE) & SITE PLAN ARE REQUIRED                                                   |                                                            |
| LANDOWNER: ROW M. MARTINEZ Mailing Address: 56                                                                                           | UAYLIN DIVO                                                |
| City: SPRANG LAKE State: NC Zip: 28390 Contact No: 910-301-04-                                                                           | 31 Email: <u>paragoo (9 19 00000</u> + 2.000               |
| APPLICANT*: Mailing Address:                                                                                                             | Emelli                                                     |
| City: Contact No: Zip: Contact No: *Please fill out applicant information if different than landowner                                    | Email:                                                     |
| CONTACT NAME APPLYING IN OFFICE:                                                                                                         | Phone #                                                    |
| PROPERTY LOCATION: Subdivision: JAYLIN OAKS                                                                                              | Lot #: Lot Size:SOAC                                       |
| State Road #_ 56_ State Road Name: _ Jaylin Bluch                                                                                        | Map Book & Page: 2005,781<br>+5 - 2926.000                 |
| Parcel: 01 0513 0217 03 PIN: 0513 -<br>Zoning: RADO Flood Zone: X Watershed: MA Deed Book & Page: 0735,14                                | to a lace due                                              |
| Zoning:       Yead Solution         *New structures with Progress Energy as service provider need to supply premise number               |                                                            |
| *New structures with Progress Energy as service provider need to supply premise names.                                                   |                                                            |
| PROPOSED USE:                                                                                                                            | Monolithic                                                 |
| SFD: (Sizex ) # Bedrooms:# Baths:Basement(w/wo bath):Garage:[ (Is the bonus room finished? () yes () no w/ a closet? () yes ()           | Deck: Crawl Space: Slab: Slab:                             |
|                                                                                                                                          |                                                            |
| Mod: (Sizex) # Bedrooms # Baths Basement (w/wo bath) Garage: S<br>(Is the second floor finished? () yes () no Any other site built addit | Site Built Deck: On Frame Off Frame<br>tions? () yes () no |
| Manufactured Home:SWDWTW (Sizex) # Bedrooms: Garage                                                                                      | <pre>(site built?) Deck:(site built?)</pre>                |
| Duplex: (Sizex) No. Buildings: No. Bedrooms Per Unit:                                                                                    |                                                            |
| Home Occupation: # Rooms: Use: Hours of Operation:                                                                                       | #Employees:                                                |
| Addition/Accessory/Other: (Size D 55) Use: Deele                                                                                         | Closets in addition? () yes () no                          |
| Water Supply: County Existing Well New Well (# of dwellings using well                                                                   | _) *Must have operable water before final                  |
| Sewage Supply: New Septic Tank (Complete Checklist) Existing Septic Tank (Complete                                                       |                                                            |
| Does owner of this tract of land, own land that contains a manufactured home within five hundred feet (5                                 |                                                            |
| Does the property contain any easements whether underground or overhead () yes () no                                                     |                                                            |
| Structures (existing or proposed): Single family dwellings:                                                                              | Other (specify):                                           |
| Required Residential Property Line Setbacks: Comments:                                                                                   |                                                            |
| Front Minimum Actual                                                                                                                     |                                                            |
| Rear <u>2S</u> <u>49</u>                                                                                                                 |                                                            |
| Closest Side 10 21.5+                                                                                                                    | <u></u>                                                    |
| Sidestreet/corner lot                                                                                                                    |                                                            |
| Nearest Building 15                                                                                                                      |                                                            |
| Residential Land Use Application Page 1 of 2<br>APPLICATION CONTINUES ON BACK                                                            | 03/11                                                      |

http://cama.harnett.org/AppraisalCard.aspx?Parcel=010513 0217 03

5/19/2015

NAME: KON MARTINEZ

**APPLICATION #:** 