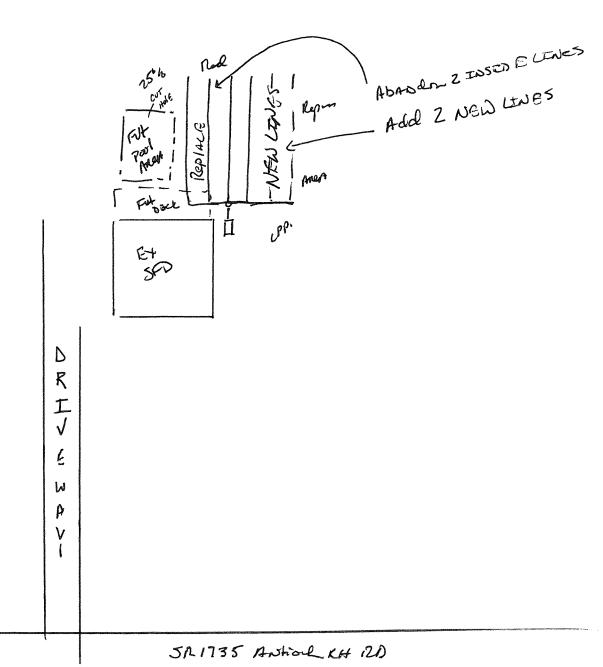

## Harnett County Department of Public Health Site Sketch

|                    | <b>&gt;</b> |    | PROPERTY LOCATON | <b><del>4</del> 4 1135 A</b> | whool CA RI | >                |
|--------------------|-------------|----|------------------|------------------------------|-------------|------------------|
| ISSUED TO:         | DRAN-SHEA   |    | SUBDIVISION _    | DON DAVES                    | 5           | _ LOT # <u>2</u> |
| Authorized State A | Agent:      | Ž, | Markon for       | Date                         | e: 8-25-14  |                  |