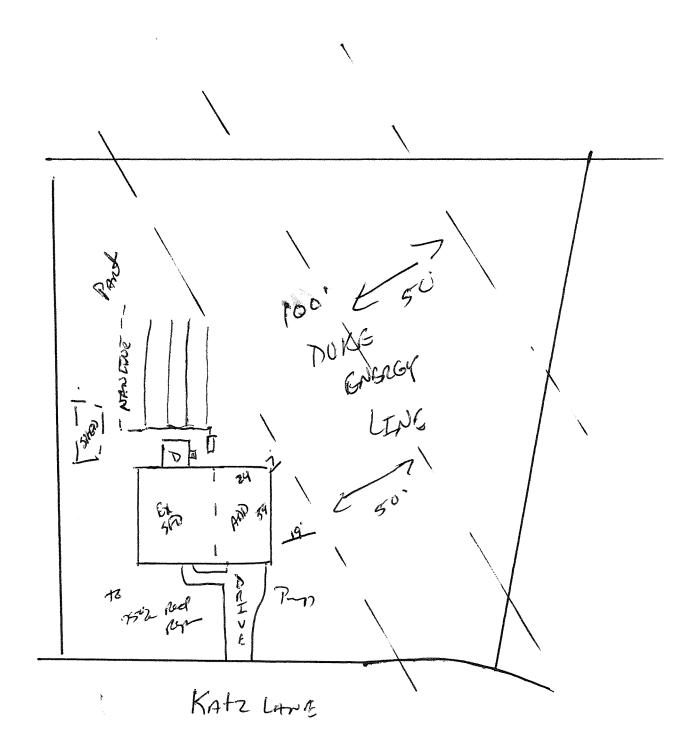

## Harnett County Department of Public Health Site Sketch

|                            | PROPERTY LOCATON: 501542 OID BUIBS CREEK 12D  Montoya SUBDIVISION Sandy Grove LOT # 11 |        |  |
|----------------------------|----------------------------------------------------------------------------------------|--------|--|
| ISSUED TO: JAVINER (edesma | MontoyA SUBDIVISION Sondy Grove                                                        | LOT #  |  |
|                            |                                                                                        |        |  |
| Authorized State Agent     | Marko Date:                                                                            | 5-7-14 |  |