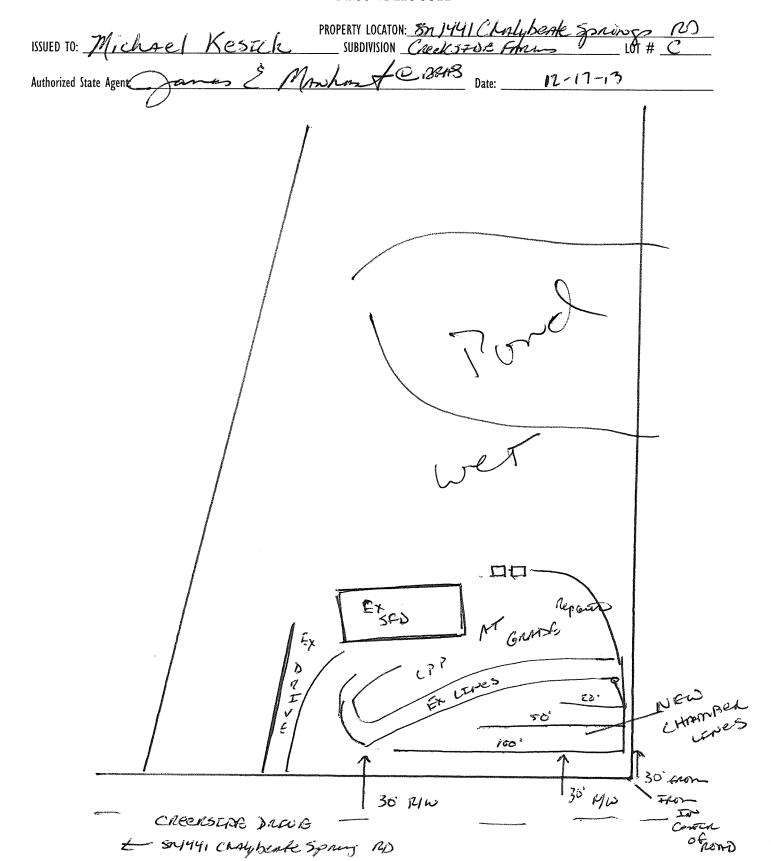

## HTE# 13-5-32514 12 Harnett County Department of Public Health

27708

<u>Improvement Permit</u>

| A                                                                                                                                                                                               | building permit cannot be issued with only an improvement Permit                                                                                                                                                                                                                                               |
|-------------------------------------------------------------------------------------------------------------------------------------------------------------------------------------------------|----------------------------------------------------------------------------------------------------------------------------------------------------------------------------------------------------------------------------------------------------------------------------------------------------------------|
| war to Middle of Kan                                                                                                                                                                            | PROPERTY LOCATION: Son 1441 Challebearte Sp RD                                                                                                                                                                                                                                                                 |
| ISSUED TO: Michael Keste                                                                                                                                                                        |                                                                                                                                                                                                                                                                                                                |
| NEW ☐ REPAIR ☐ EXPANSIO                                                                                                                                                                         | N Site Improvements required prior to Construction Authorization Issuance:                                                                                                                                                                                                                                     |
| Type of Structure:                                                                                                                                                                              | 22////                                                                                                                                                                                                                                                                                                         |
| Proposed Wastewater System Type: 25% 1263005                                                                                                                                                    | WW ((1+mm1314C)                                                                                                                                                                                                                                                                                                |
| Projected Daily Flow: 480 GPD                                                                                                                                                                   |                                                                                                                                                                                                                                                                                                                |
| Number of bedrooms: Y Number of Occup                                                                                                                                                           | ants:max                                                                                                                                                                                                                                                                                                       |
| Basement 🗆 Yes No                                                                                                                                                                               |                                                                                                                                                                                                                                                                                                                |
| , , , , , , , , , , , , , , , , , , ,                                                                                                                                                           | red based on final location and elevations of facilities                                                                                                                                                                                                                                                       |
| ,, ,, ,                                                                                                                                                                                         | □ Well Distance from well feet Permit valid for: □ Five years                                                                                                                                                                                                                                                  |
| Permit conditions:                                                                                                                                                                              | □ No expiration                                                                                                                                                                                                                                                                                                |
| <i>Y</i>                                                                                                                                                                                        | 10ST BE CHAMBER                                                                                                                                                                                                                                                                                                |
| · · · · · · · · · · · · · · · · · · ·                                                                                                                                                           | 1 1 // 12                                                                                                                                                                                                                                                                                                      |
| Authorized State Agent:                                                                                                                                                                         | Date: 12-17-13 SEE ATTACHED SITE SKETCH                                                                                                                                                                                                                                                                        |
|                                                                                                                                                                                                 | tees the issuance of other permits. The permit holder is responsible for checking with appropriate governing bodies in meeting their requirements. This nanges. The Improvement Permit shall not be affected by a change in ownership of the site. This permit is subject to compliance with the provisions of |
| the Laws and Rules for Sewage Treatment and Disposal and to condition                                                                                                                           |                                                                                                                                                                                                                                                                                                                |
| 8                                                                                                                                                                                               |                                                                                                                                                                                                                                                                                                                |
|                                                                                                                                                                                                 | Construction Authorization                                                                                                                                                                                                                                                                                     |
|                                                                                                                                                                                                 |                                                                                                                                                                                                                                                                                                                |
|                                                                                                                                                                                                 | (Required for Building Permit)                                                                                                                                                                                                                                                                                 |
| The construction and installation requirements of Rules .1950, .1952, .19 with the attached system layout.                                                                                      | 154, .1955, .1956, .1957, .1958. and .1959 are incorporated by references into this permit and shall be met. Systems shall be installed in accordance                                                                                                                                                          |
|                                                                                                                                                                                                 |                                                                                                                                                                                                                                                                                                                |
| ISSUED TO: Michael Kestck                                                                                                                                                                       | PROPERTY LOCATION: 8x 1441 Chalibeate Sp RD SUBDIVISION Creeks sele France LOT # C                                                                                                                                                                                                                             |
|                                                                                                                                                                                                 | SUBBLIVISION CARCHESTER FARMED 10T # C                                                                                                                                                                                                                                                                         |
| Facility Type:                                                                                                                                                                                  | New Expansion    Repair                                                                                                                                                                                                                                                                                        |
| Basement?  Yes  No Basement Fixt                                                                                                                                                                | <del></del>                                                                                                                                                                                                                                                                                                    |
| <b>a</b> .                                                                                                                                                                                      |                                                                                                                                                                                                                                                                                                                |
| Type of Wastewater System**                                                                                                                                                                     | - (Charles to Holeton) (Initial) Wastewater Flow: 480 GPD                                                                                                                                                                                                                                                      |
| (See note below, if applicable $\square$ )                                                                                                                                                      |                                                                                                                                                                                                                                                                                                                |
| CPP AT GAL                                                                                                                                                                                      | 14138 (Repair)                                                                                                                                                                                                                                                                                                 |
| Installation Requirements/Conditions                                                                                                                                                            | Number of trenches                                                                                                                                                                                                                                                                                             |
| Septic Tank Size Greek gallons                                                                                                                                                                  | Exact length of each trench 170 feet Trench Spacing: Feet on Center                                                                                                                                                                                                                                            |
| Pump Tank Size Specific gallons                                                                                                                                                                 | Trenches shall be installed on contour at a Soil Cover:  inches                                                                                                                                                                                                                                                |
|                                                                                                                                                                                                 | Maximum Trench Depth of: 24->18 inches (Maximum soil cover shall not exceed                                                                                                                                                                                                                                    |
| -                                                                                                                                                                                               | · · · · · · · · · · · · · · · · · · ·                                                                                                                                                                                                                                                                          |
|                                                                                                                                                                                                 | ,                                                                                                                                                                                                                                                                                                              |
|                                                                                                                                                                                                 | in all directions)                                                                                                                                                                                                                                                                                             |
| Pump Requirements:ft. TDH vs                                                                                                                                                                    |                                                                                                                                                                                                                                                                                                                |
|                                                                                                                                                                                                 | Aggregate Depth: 2 inches above pipe                                                                                                                                                                                                                                                                           |
| Conditions: MUST 35                                                                                                                                                                             | CHANGEL System 12 inches total                                                                                                                                                                                                                                                                                 |
|                                                                                                                                                                                                 |                                                                                                                                                                                                                                                                                                                |
| WATER LINES (INCLIDING IRRIGATION) MILST R                                                                                                                                                      | E 10FT. FROM ANY PART OF SEPTIC SYSTEM OR REPAIR AREA.                                                                                                                                                                                                                                                         |
|                                                                                                                                                                                                 |                                                                                                                                                                                                                                                                                                                |
| NO UTILITIES ALLOWED IN INITIAL OR REPAIR D                                                                                                                                                     | KAIN FIELD AKEA.                                                                                                                                                                                                                                                                                               |
| **If applicable: / understand the system type specified                                                                                                                                         | is different from the type specified on the application. I accept the specifications of this permit.                                                                                                                                                                                                           |
| 7                                                                                                                                                                                               |                                                                                                                                                                                                                                                                                                                |
| Owner/Legal Representative Signature:                                                                                                                                                           | Date:                                                                                                                                                                                                                                                                                                          |
| This Construction Authorization is subject to revocation if the site plan in                                                                                                                    | lat, or the intended use changes. The Construction Authorization shall not be transferred when there is a change in ownership of the site. This                                                                                                                                                                |
| Construction Authorization is subject to compliance with the provisions of the Laws and Rules for Sewage Treatment and Disposal and to the conditions of this permit.  SEE ATTACHED SITE SKETCH |                                                                                                                                                                                                                                                                                                                |
| The restriction of support of compliance that the profisions of the early and tours of senage freeding and to the continuous of this period.                                                    |                                                                                                                                                                                                                                                                                                                |
| 5 4                                                                                                                                                                                             | 1, Le                                                                                                                                                                                                                                                                                                          |
| Authorized State Agent:                                                                                                                                                                         | Construction Authorization Expiration Date: 12-17-18                                                                                                                                                                                                                                                           |
| $\mathcal{U}$                                                                                                                                                                                   | Construction Authorization Expiration Date: 12-17-18                                                                                                                                                                                                                                                           |

## 13-5-32 Harnett County Department of Public Health Site Sketch